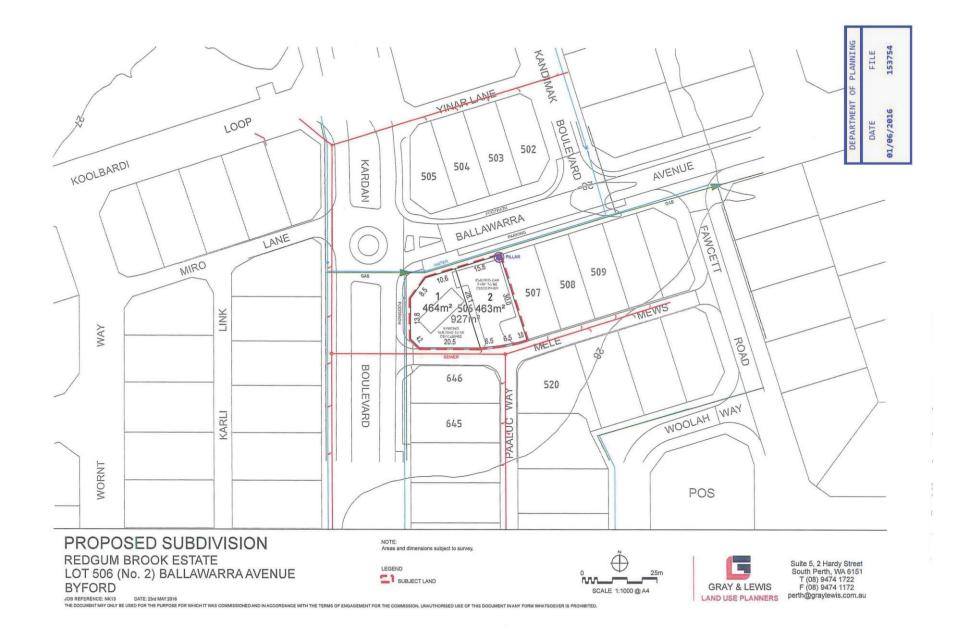

### Description

Lot 506, Ballawarra Avenue, Byford

Size: 927sqm (approximately)

Zones: Commercial Titles: Issued

Legal Description: Lot 506 on Deposited Plan 53088 Certificate of Title Vol. 2689 Folio 232

The lot is zoned 'commercial' under the approved Local Structure Plan. A table containing the permitted, discretionary and prohibited land uses is attached.

Approval has been granted to subdivide the property into two lots in accordance with the attached plan.

# Individual Site Plan

Lot 506

The particulars set out in this brochure-plan, including use and dimensions, are for guidance and shall not be taken as representations of warranties by the vendor or its agents and a purchaser should undertake inspection and enquiry independently to verify the correctness of each item.

Landscaping details are conceptual only and subject to modification. Trees are indicative only.

Our Ref: 08534 Stage 12b

December 2016