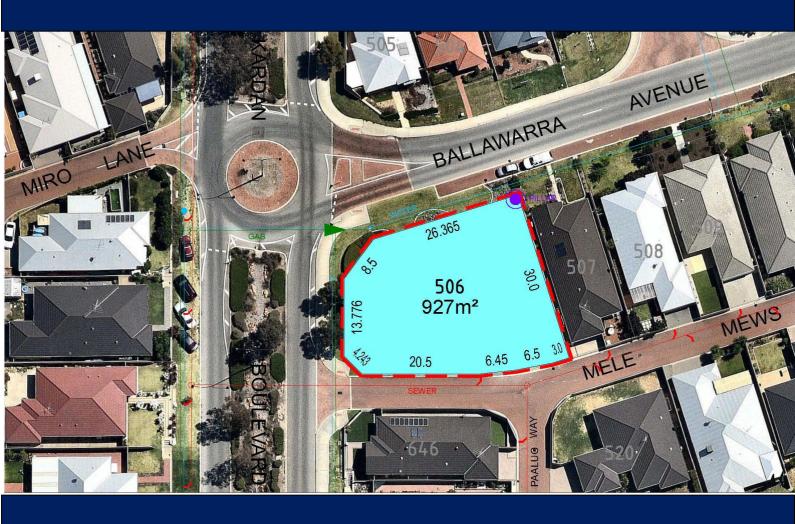

### Description

Lot 506, Ballawarra Avenue, Byford

Size: 927sqm (approximately)

Zones: Commercial Titles: Issued

Legal Description: Lot 506 on Deposited Plan 53088 Certificate of Title Vol. 2689 Folio 232

# Individual Site Plan

Lot 506

The particulars set out in this brochure-plan, including use and dimensions, are for guidance and shall not be taken as representations of warranties by the vendor or its agents and a purchaser should undertake inspection and enquiry independently to verify the correctness of each item.

Landscaping details are conceptual only and subject to modification. Trees are indicative only.

Our Ref: 08534 Stage 12b

December 2016