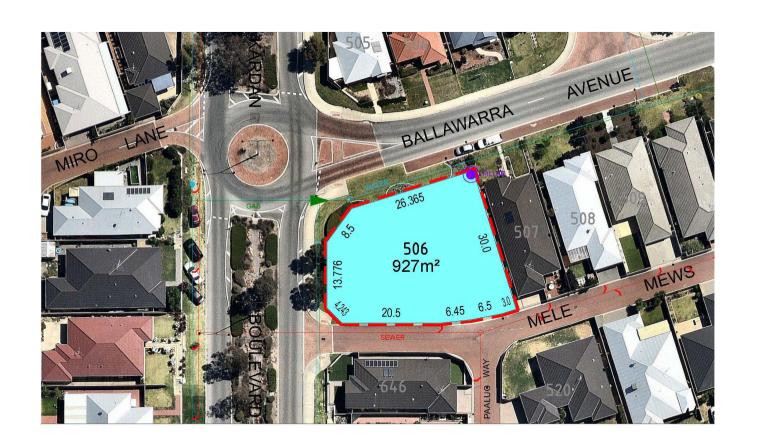

### Description

Lot 506, Ballawarra Avenue, Byford

Size: 927sqm (approximately)

Zones: Commercial Titles: Issued

Legal Description: Lot 506 on Deposited Plan 53088 Certificate of Title Vol. 2689 Folio 232

# Individual Site Plan

Lot 506

The particulars set out in this brochure-plan, including use and dimensions, are for guidance and shall not be taken as representations of warranties by the vendor or its agents and a purchaser should undertake inspection and enquiry independently to verify the correctness of each item.

Landscaping details are conceptual only and subject to modification. Trees are indicative only.

Our Ref: 08534 Stage 12b

December 2016