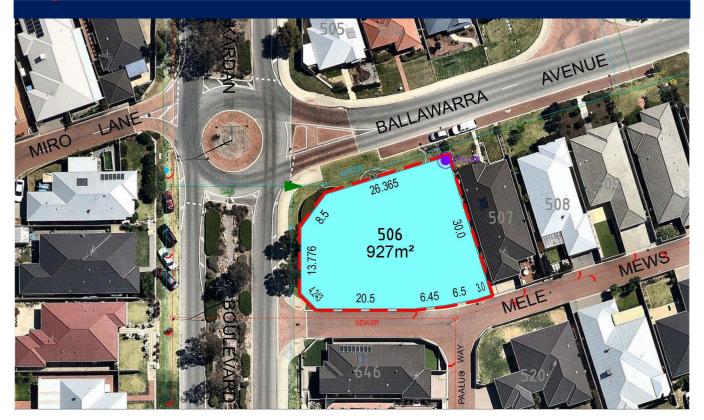

### Description

Lot 506, Ballawarra Avenue, Byford

Size: 927sqm (approximately)

Zones: Commercial Titles: Issued

Legal Description: Lot 506 on Deposited Plan 53088 Certificate of Title Vol. 2689 Folio 232

# Individual Site Plan

Lot 506

The particulars set out in this brochure-plan, including use and dimensions, are for guidance and shall not be taken as representations of warranties by the vendor or its agents and a purchaser should undertake inspection and enquiry independently to verify the correctness of each item.

Landscaping details are conceptual only and subject to modification. Trees are indicative only.

Our Ref: 08534 Stage 12b

December 2016