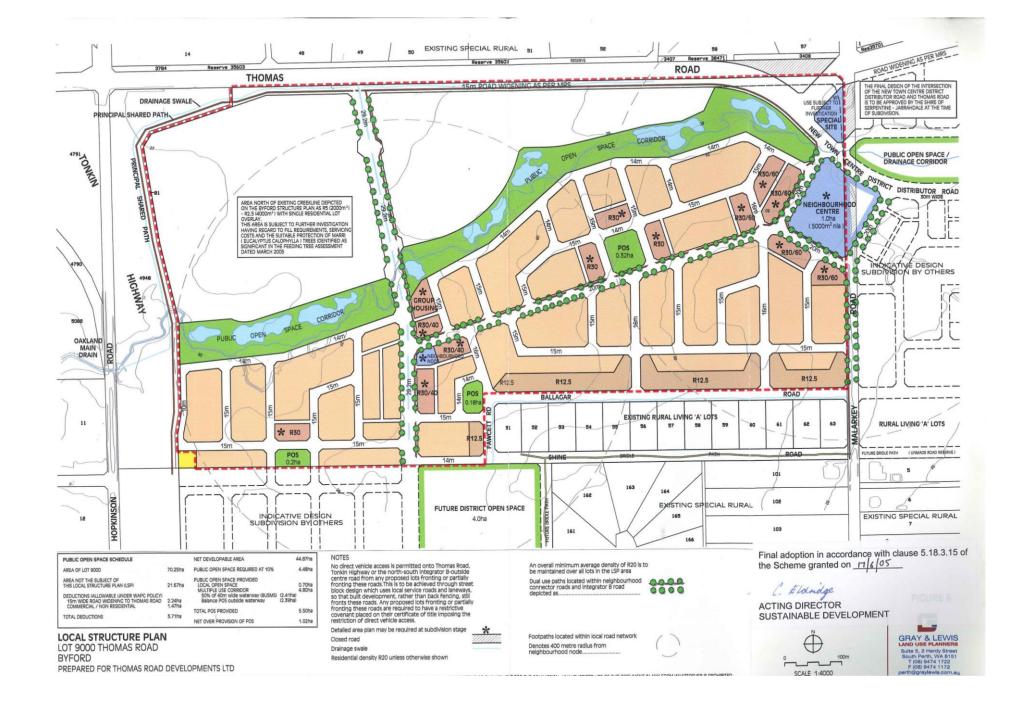

term value for a suitable business.

The lot is zoned 'commercial' under the approved Local Structure Plan. A table containing the permitted, discretionary and prohibited land uses is attached.

Approval has been granted to subdivide the property into two lots in accordance with the attached plan.



# Individual Site Plan





Lot 506





The particulars set out in this brochure-plan, including use and dimensions, are for guidance and shall not be taken as representations of warranties by the vendor or its agents and a purchaser should undertake inspection and enquiry independently to verify the correctness of each item.

Landscaping details are conceptual only and subject to modification. Trees are indicative only.

Our Ref: 08534 Stage 12b

December 2016





## Local Structure Plan





# Permitted Use & Zoning Table

#### **PART III · ZONES**

#### 3.1 ZONES

3.1.1 There are hereby created the several zones set out hereunder:

#### RESIDENTIAL

#### COMMERCIAL

SHOWROOM / WAREHOUSE

LIGHT INDUSTRY

**GENERAL INDUSTRY** 

SPECIFIC RESIDENTIAL

SPECIAL RURAL

RURAL LIVING A AMD 47 GG 9/12/94
RURAL LIVING B AMD 47 GG 9/12/94
FARMLET AMD 47 GG 9/12/94
CONSERVATION ZONE AMD 55 GG 25/8/95
AGRICULTURE PROJECT AMD 58 GG 29/9/98

RURAL

SPECIAL USE

URBAN DEVELOPMENT AMD 69 GG 16/6/00 RURAL – RESIDENTIAL AMD 171 GG 3/9/13 **TOWN CENTRE** AMD 171 GG 3/9/13 NEIGHBOURHOOD CENTRE AMD 171 GG 3/9/13 HIGHWAY COMMERCIAL AMD 171 GG 3/9/13 AMD 171 GG 3/9/13 MIXED BUSINESS **MIXED USE** AMD 171 GG 3/9/13 RURAL GROUNDWATER PROTECTION AMD 92 GG 10/3/06

3.1.2 The zones are delineated and