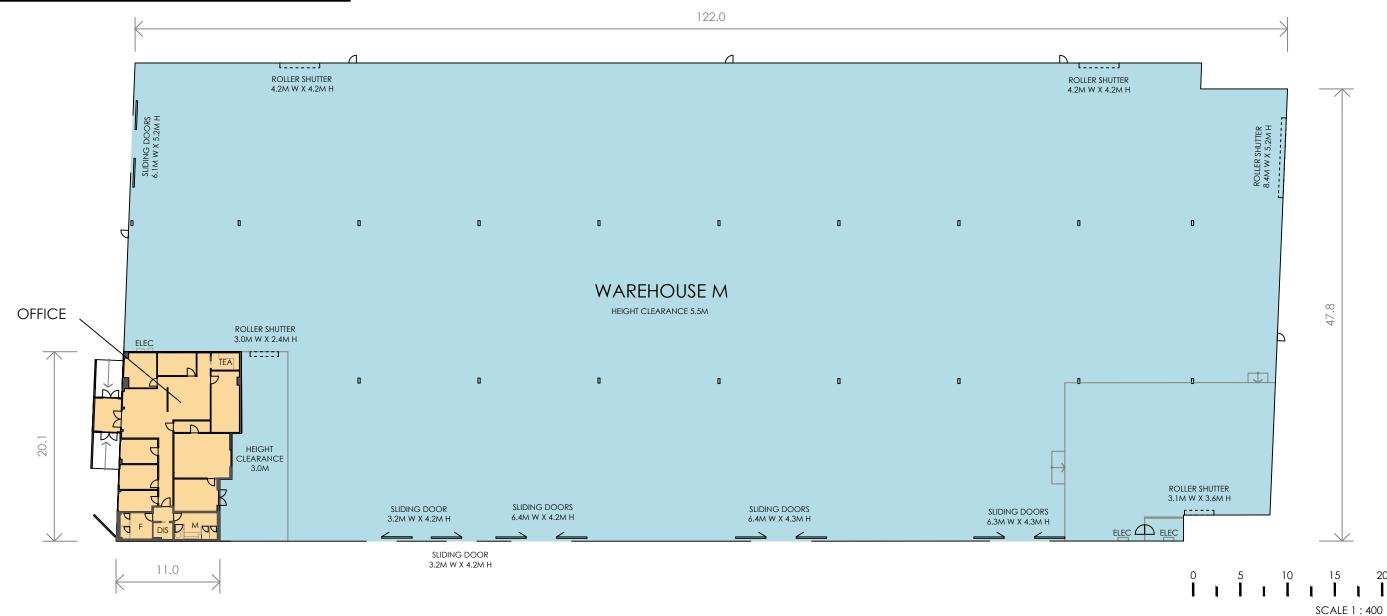

## **SCHEDULE OF AREAS**

GROUND FLOOR

WAREHOUSE
OFFICE AND AMENITIES

5,885.2 m<sup>2</sup> 249.4 m<sup>2</sup>

**TOTAL AREA** 

6,134.6 m<sup>2</sup>

**DISCLAIMER:** THIS PLAN HAS BEEN PREPARED FOR MARKETING PURPOSES ONLY. INTERESTED PARTIES SHOULD UNDERTAKE THEIR OWN ENQUIRIES AS TO THE ACCURACY OF THE INFORMATION. AREAS ARE APPROXIMATE AND DIMENSION ROUNDING MAY RESULT IN AREA DISCREPANCIES.

## NOTES:

- THIS PLAN HAS BEEN PREPARED FOR MARKETING PURPOSES ONLY. INTERESTED PARTIES SHOULD UNDERTAKE THEIR OWN ENQUIRIES AS TO THE ACCURACY OF THE INFORMATION. TOTAL AREA TAKEN FROM REALSERVE SURVEY REF: 30489RS DATED 07/01/08.
- 2. DIMENSION ROUNDING MAY RESULT IN AREA DISCREPENCIES.

CLIENT:

PORT ADELAIDE DISTRIBUTION CENTER, BEDFORD STREET, GILLMAN, SA

DATE: 28/09/2011

REF: DRAWN:

SCALE:

73700 REV:
BR CHECKED:
1:400 SHEET:

1 OF 1

REALSERVE
Start confident.