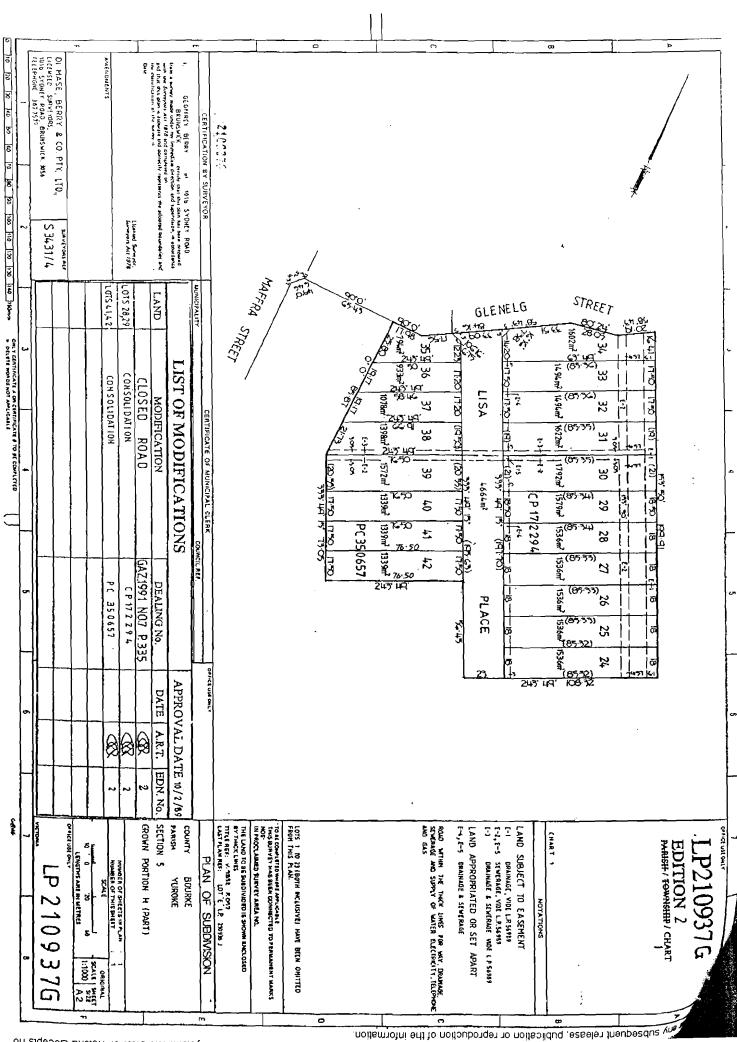

\*7.1 Certificate of Title Volume 9860 Folio 623\*7.2 Copy of Title Plan of Subdivision 210937G

| DATE OF THIS STATEMENT:                          | 12009<br>Jubalen |  |
|--------------------------------------------------|------------------|--|
| FOR & ON BEHALF OF:<br>D. D. & W. PTY LTD ( as I | Director )       |  |

REGISTRAR OF TITLES

LAND DESCRIPTION

Lot 27 on Plan of Subdivision 210937G. PARENT TITLE Volume 09852 Folio 057 Created by instrument LP210937G 10/02/1989

REGISTERED PROPRIETOR

Estate Fee Simple Sole Proprietor D.D. & W. NOMINEES PTY LTD of 40 LYNCH STREET HAWTHORN VIC 3122 AE707543N 03/11/2006

DIAGRAM LOCATION

SEE LP210937G FOR FURTHER DETAILS AND BOUNDARIES

END OF CERTIFICATE

Yama Yalle) Wate Ltd ASN 93 066 202 501 Yarra Valley Water

TEACE 166484L.00110L/FEE03442/P006885/~-D D & W NOMINEES PTY LTD