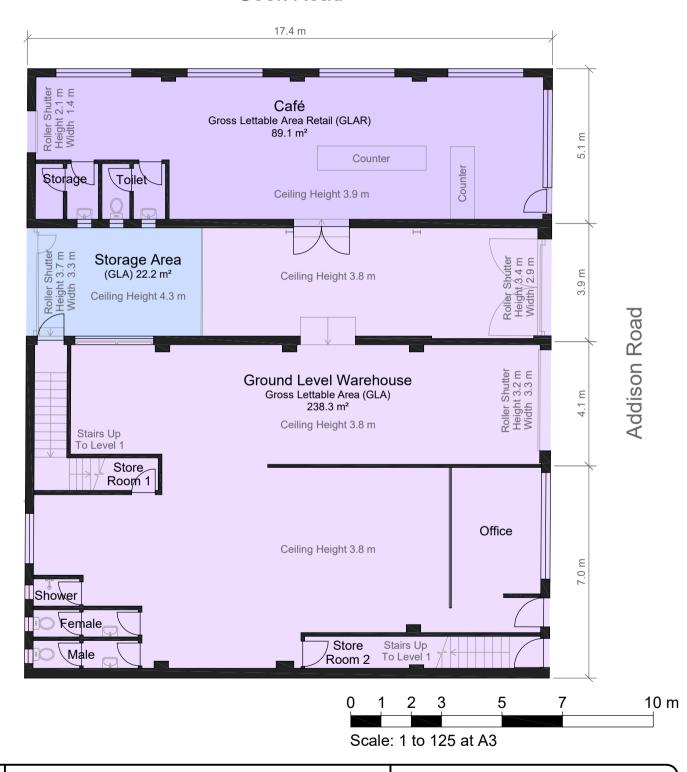

## **Property Information:** Café 89.1 m<sup>2</sup> Note: Areas calculated according to Property Council of Australia Warehouse 238.3 m<sup>2</sup> (PCA) Methods Of Measurement 22.2 m<sup>2</sup> Storage Area guidelines (March 1997 Revision) 349.6 m<sup>2</sup> Office for Gross Lettable Area (GLA) 699.2 m<sup>2</sup> **Total GLA**