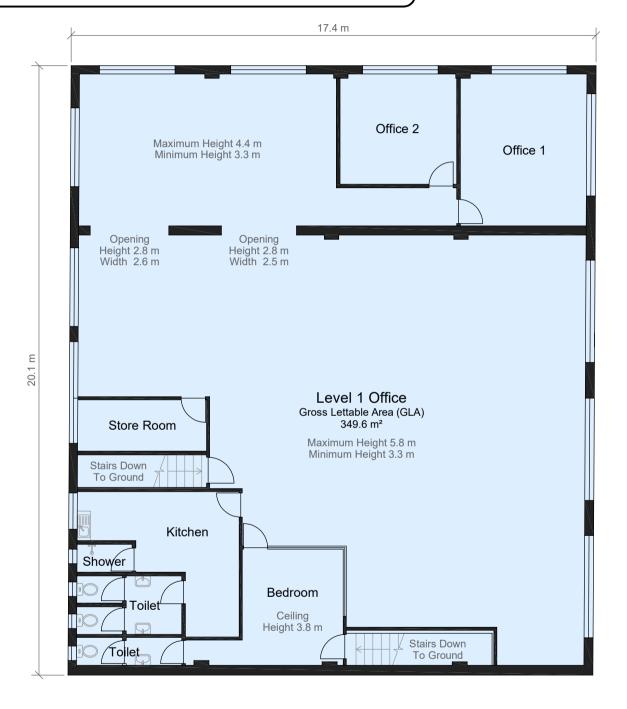

## **Property Information:** Café 89.1 m<sup>2</sup> Note: Areas calculated according to Property Council of Australia Warehouse 238.3 m<sup>2</sup> (PCA) Methods Of Measurement 22.2 m<sup>2</sup> Storage Area guidelines (March 1997 Revision) 349.6 m<sup>2</sup> Office for Gross Lettable Area (GLA) 699.2 m<sup>2</sup> **Total GLA**