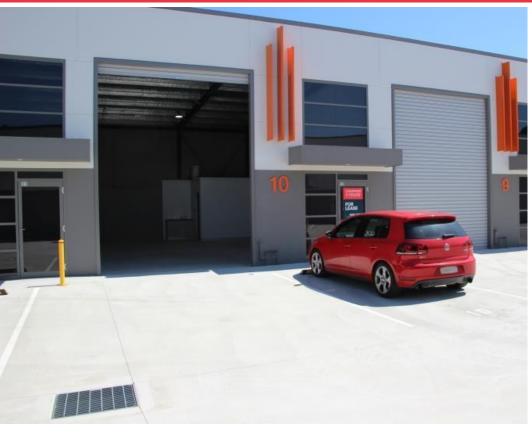

#### **Description:**

An ultra-modern industrial/business style unit, right in the heart of Tuggerah Business Park, the Central Coast's premier business location. Within close proximity to the M1 Motorway, Tuggerah Bus and Rail Interchange, Tuggerah Westfield Shopping Centre and Tuggerah Super Centre.

This unit is approximately 95sqm of ground floor area, constructed of full concrete panel walls with commercial glazed shopfront windows and doors, container size roller doors, and disabled compliant amenities.

This unit has the added bonus of a DA approval for a mezzanine floor level.

- Zoned B7 Business Park
- Automatic roller door
- One car space