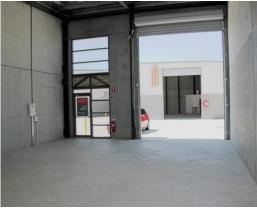

This unit is approximately 95sqm of ground floor area, constructed of full concrete panel walls with commercial glazed shopfront windows and doors, container size roller doors, and disabled compliant amenities.

This unit has the added bonus of a DA approval for a mezzanine floor level.

- Zoned B7 Business Park
- Automatic roller door
- One car space