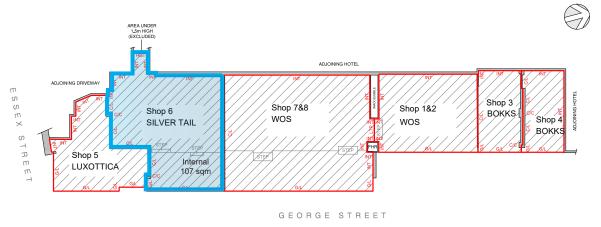

## **Floor Plans**

## Four Seasons Hotel, Sydney NOWLEASING

Premises Ground Floor, Retail Shop 6, 199 George Street, Sydney

Area 107 sqm

Surrounding T. Galleria by DFS, Watches of Switzerland, Sunglass Hut, Tenancies Museum of Contemporary Art, etc.