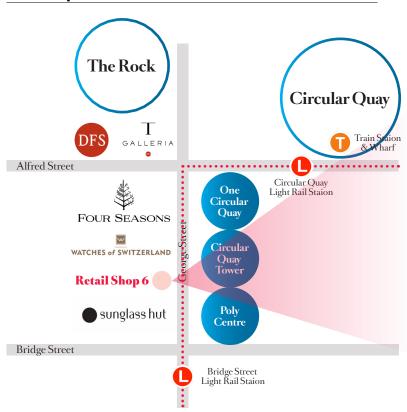

## **Site Map**

Available NOW

Additional Info The subject retail is situated near the Circular Quay and the Rock. The site benefits from a prime position on Ground Floor facing George Street part of the five star Four Seasons Hotel, Sydney. And surrounded by forth-coming project of One Circular Quay by AW Holding Group, Circular Quay Tower by Lendlease and Poly Centre by Poly.