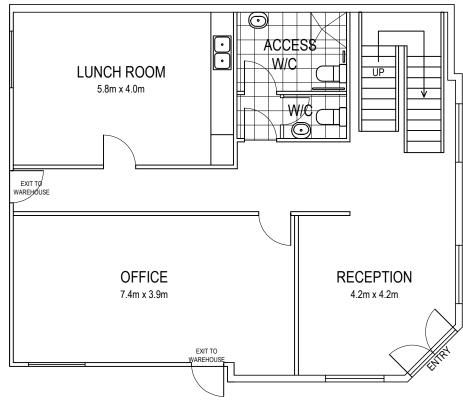

1:250 at A3

23/09/11



## GROUND FLOOR OFFICE PLAN

Scale: 1:100



## FIRST FLOOR OFFICE PLAN

Scale: 1:100



Design I

Ekim Properties
182 Cormack Road
Wingfield S.A 5051
e: info@keim.com.au
m: 0419 851 155

N&V Investments P.O. Box 850 Blackwood SA 5051

Warehouse & Office 180 Cormack Rd Wingfield, S.A. 1B OFFICE PLAN

North -

Drawn Scale Paper Size Date
M.I. 1:300 A3 March 2014

Job No. 2014-102 AA

Drawing No.
AA-03

Do not scale drawings, dimensions take preference over scale. Contractors to verify dimensions prior to commencement of building work. These drawings are the exclusive property of Ekim Properties Pty. Ltd. Any reproduction without written authority is prohibited. ©2014



## AREAS (m²) **WAREHOUSE 1B WAREHOUSE 1A** Office (Grnd) 250 Office (Grnd Fl.) 116 798 Warehouse Office (First Fl.) 104