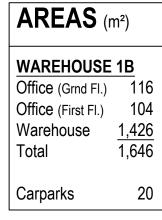

## AREAS (m²) **WAREHOUSE 1B WAREHOUSE 1A** Office (Grnd) 250 Office (Grnd Fl.) 116 798 Warehouse Office (First Fl.) 104 1,048 1,426 Warehouse Total 1,646 Total Carparks 21 Carparks 20

rks 20

Ekim Properties
182 Cormack Road
Wingfield S.A 5051
e: info@ekim.com.au
m: 0419 851 155