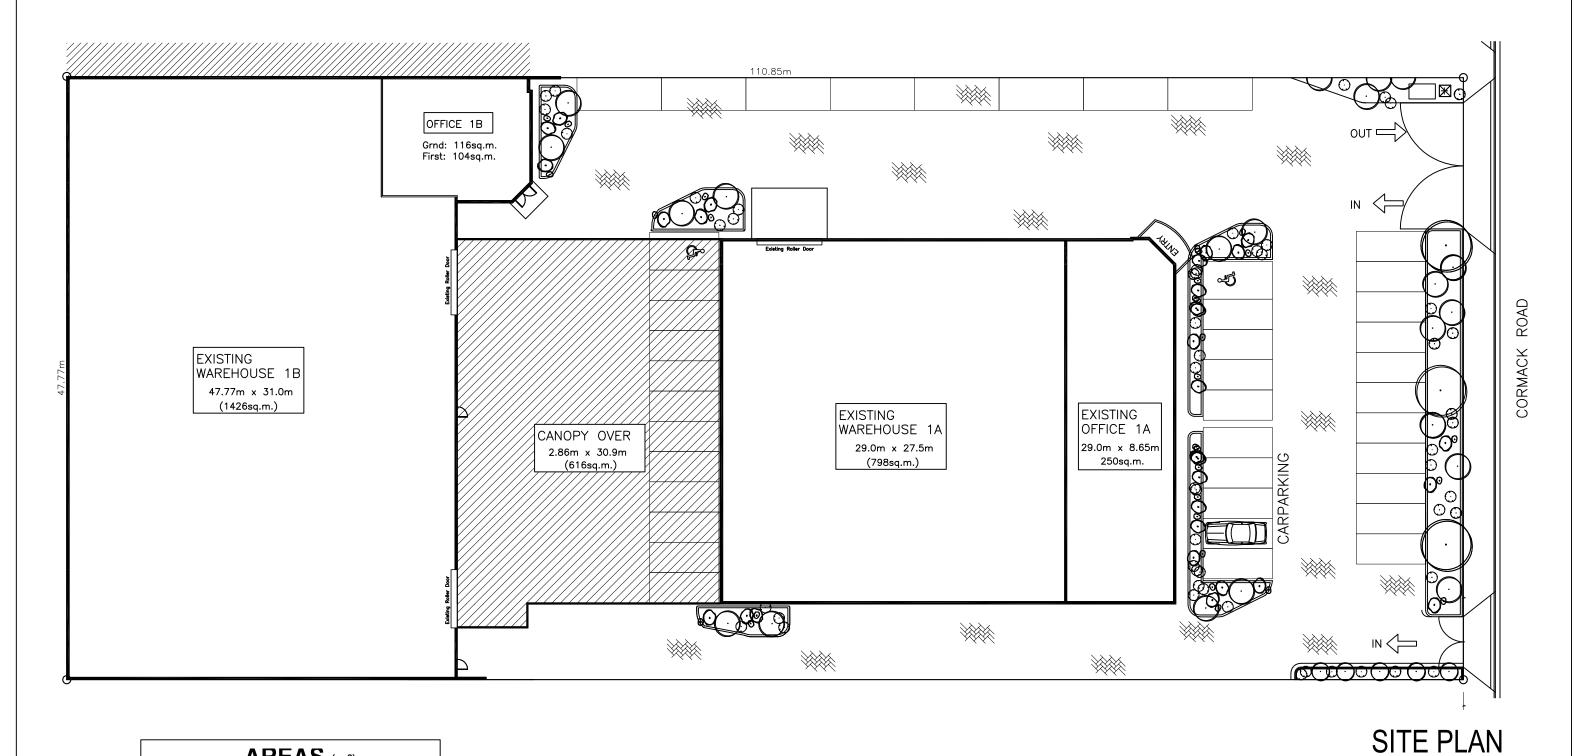

## AREAS (m²) **WAREHOUSE 1B WAREHOUSE 1A** Office (Grnd) 250 Office (Grnd Fl.) 116 798 Warehouse Office (First Fl.) 104 1,048 1,426 Warehouse Total 1,646 Total Carparks 21 Carparks 20

rks 20

Ekim Properties
182 Cormack Road
Wingfield S.A 5051
e: info@ekim.com.au
m: 0419 851 155

N&V Investments P.O. Box 850 Blackwood SA 5051 Warehouse & Office
180 Cormack Rd
Wingfield, S.A.

SITE PLAN

Ptv Ltd Any reproduction without written authority is prohibited ©

Date March 2014

Scale: 1:300

Do not scale drawings, dimensions take preference over scale. Contractors to verify dimensions prior to commencement of building work. These drawings are the exclusive property of Ekim Properties Pty. Ltd. Any reproduction without written authority is prohibited. ©20