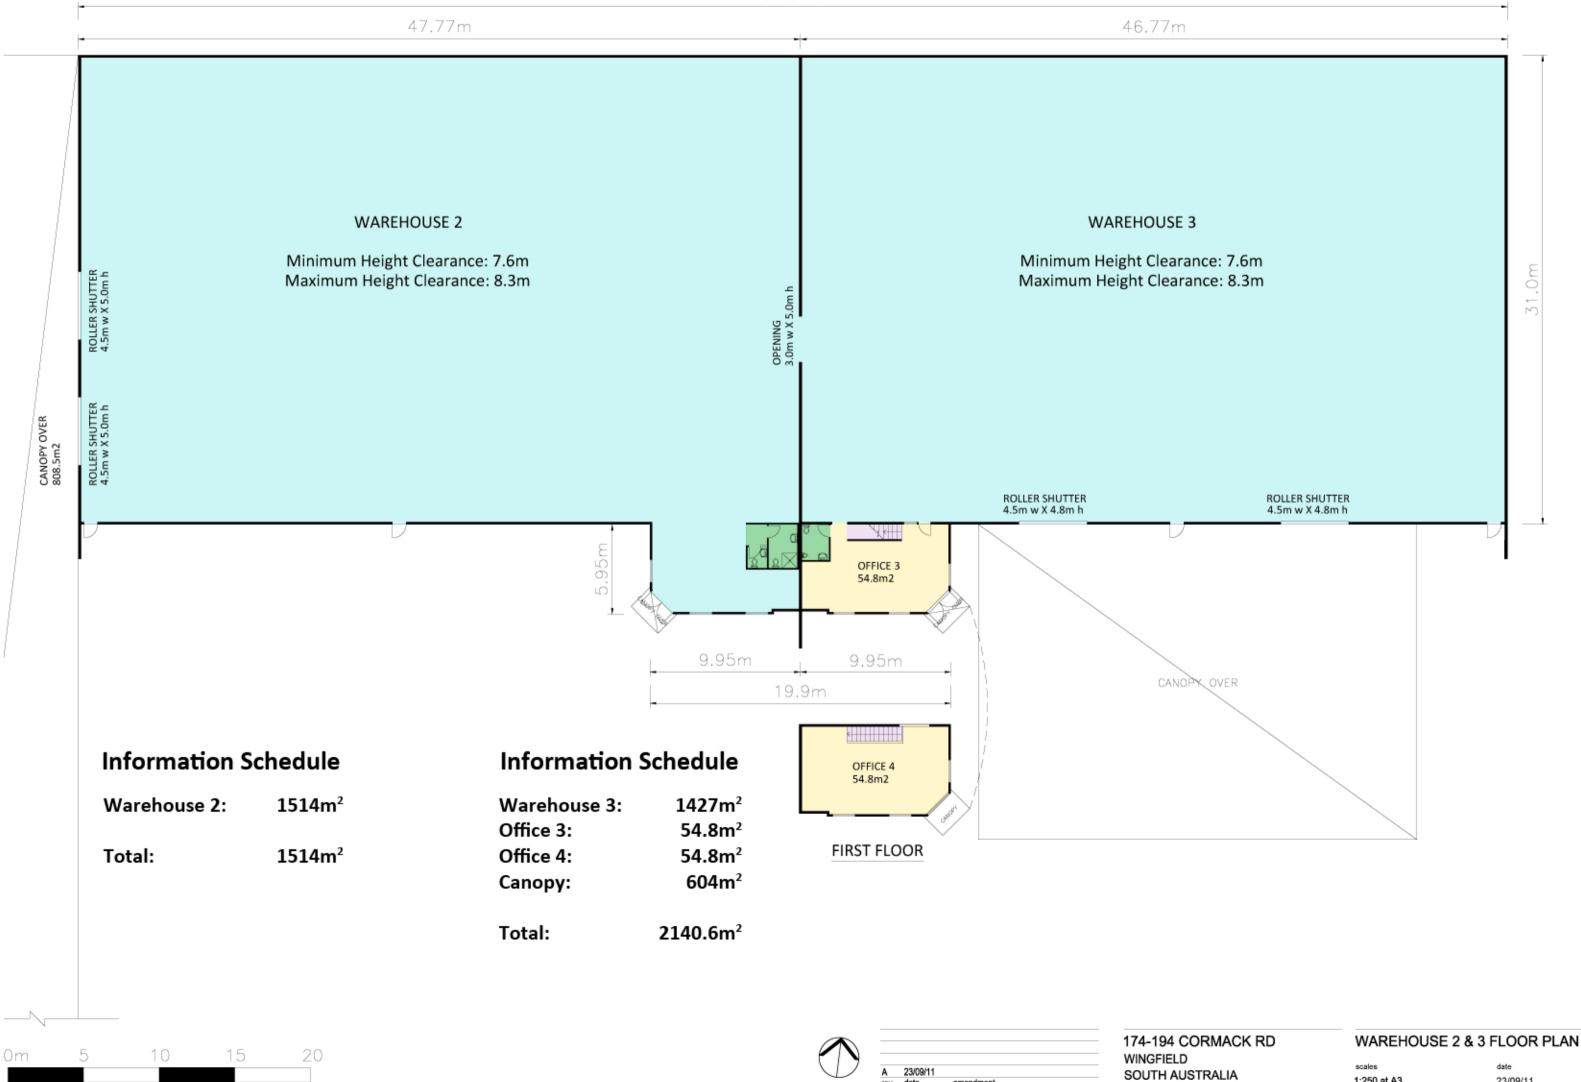

1:250 at A3

23/09/11



## GROUND FLOOR OFFICE PLAN

Scale: 1:100



## FIRST FLOOR OFFICE PLAN

Scale: 1:100



Design I

Ekim Properties
182 Cormack Road
Wingfield S.A 5051
e: info@keim.com.au
m: 0419 851 155

N&V Investments P.O. Box 850 Blackwood SA 5051

Warehouse & Office 180 Cormack Rd Wingfield, S.A. 1B OFFICE PLAN

North -

Drawn Scale Paper Size Date
M.I. 1:300 A3 March 2014

Job No. 2014-102 AA

Drawing No.
AA-03

Do not scale drawings, dimensions take preference over scale. Contractors to verify dimensions prior to commencement of building work. These drawings are the exclusive property of Ekim Properties Pty. Ltd. Any reproduction without written authority is prohibited. ©2014



## AREAS (m²) **WAREHOUSE 1B WAREHOUSE 1A** Office (Grnd) 250 Office (Grnd Fl.) 116 798 Warehou