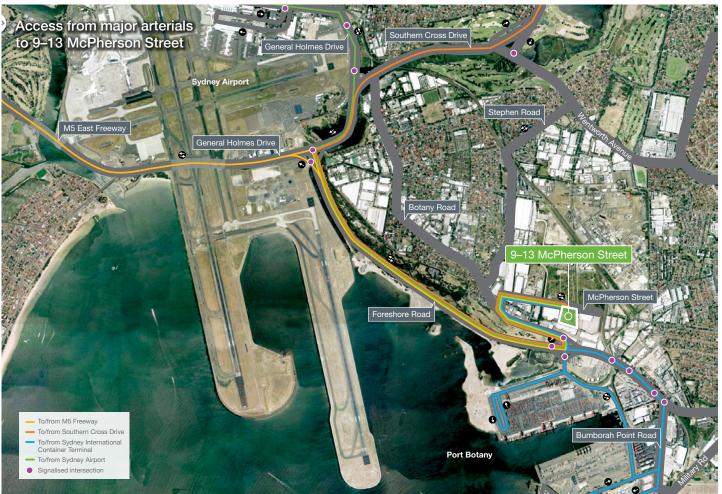

# **VIEW FROM ABOVE**

Unrivalled

9–13 McPherson Street is ideally positioned only 1.2 km from Port Botany Container Terminal and 6.6 km from Sydney Airport.

The estate offers excellent access to Sydney arterial road network via the M5 Motorway and Westconnex. A range of shops and services are available along the nearby Botany Road.

1.2KM

to Port Botany

to M5 Motorway

> to Sydney Airport

6.6KM