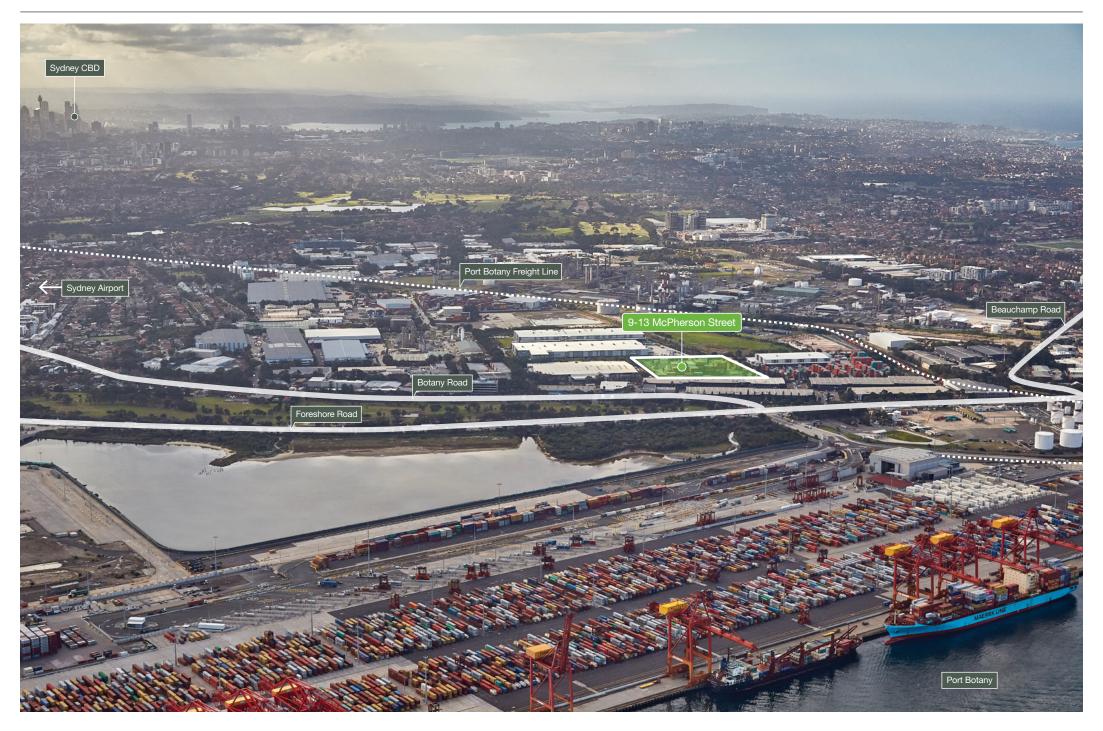

#### **OVERVIEW**

Opportunity

9–13 McPherson Street offers up to 25,620 sqm of hardstand for lease in South Sydney's the popular industrial precinct of Banksmeadow.

Strategically located within close proximity of Port Botany and Sydney Airport, the site is ideal for port and airport related users.

# **VIEW FROM ABOVE**

Unrivalled

9–13 McPherson Street is ideally positioned only 1.2 km from Port Botany Container Terminal and 6.6 km from Sydney Airport.

The estate offers excellent access to Sydney arterial road network via the M5 Motorway and Westconnex. A range of shops and services are available along the nearby Botany Road.

1.2KM

to Port Botany

to M5 Motorway

> to Sydney Airport

6.6KM