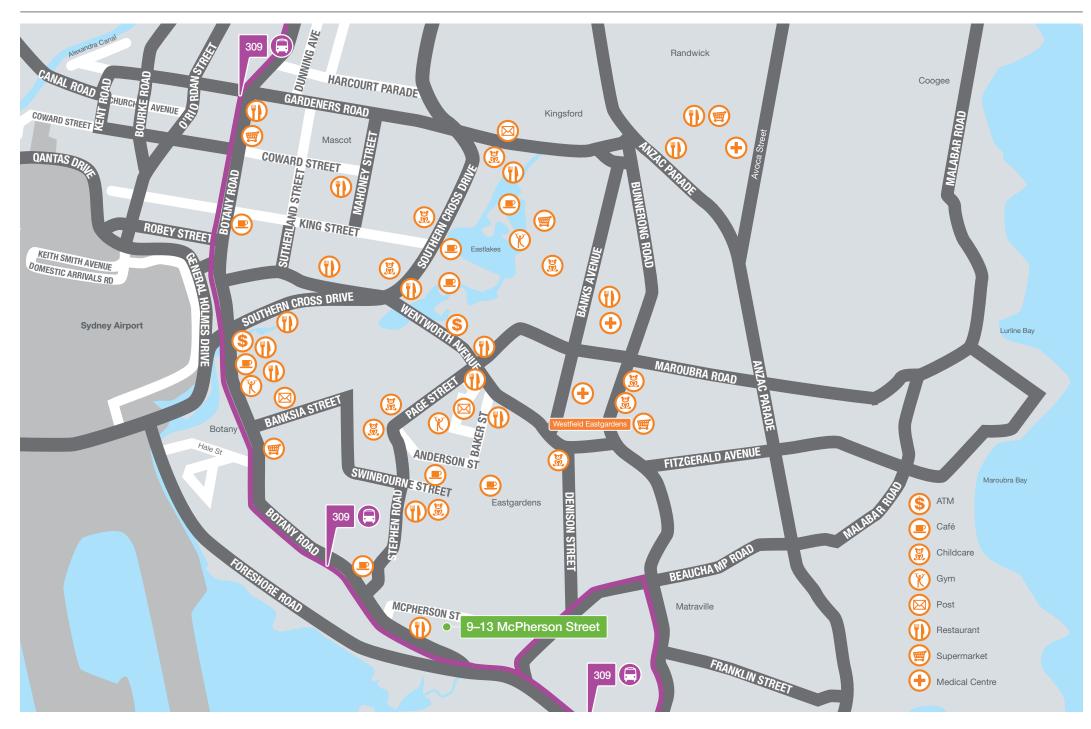

# AMENITY

## **KEY AREA STATISTICS – WITHIN 45 MINUTE DRIVE TIME**

All currency in Australian dollars. Source: Esri and Michael Bauer Research

MAERSK

- + Flexible yard with up to 25,620 sqm of hardstand available
- + Secure, container rated hardstand
- + Premium location close to port, airport and CBD
- + Available now.