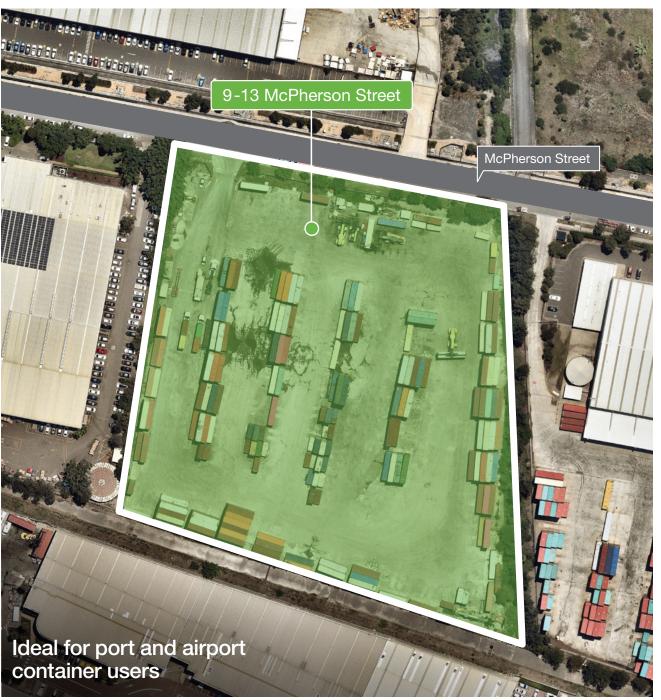

#### **OVERVIEW**

Opportunity

9–13 McPherson Street offers up to 25,620 sqm of hardstand for lease in South Sydney's the popular industrial precinct of Banksmeadow.

Strategically located within close proximity of Port Botany and Sydney Airport, the site is ideal for port and airport related users.

# **VIEW FROM ABOVE**

Unrivalled

9–13 McPherson Street is ideally positioned only 1.2 km from Port Botany Container Terminal and 6.6 km from Sydney Airport.

The estate offers excellent access to Sydney arterial road network via the M5 Motorway and Westconnex. A range of shops and services are available along the nearby Botany Road.