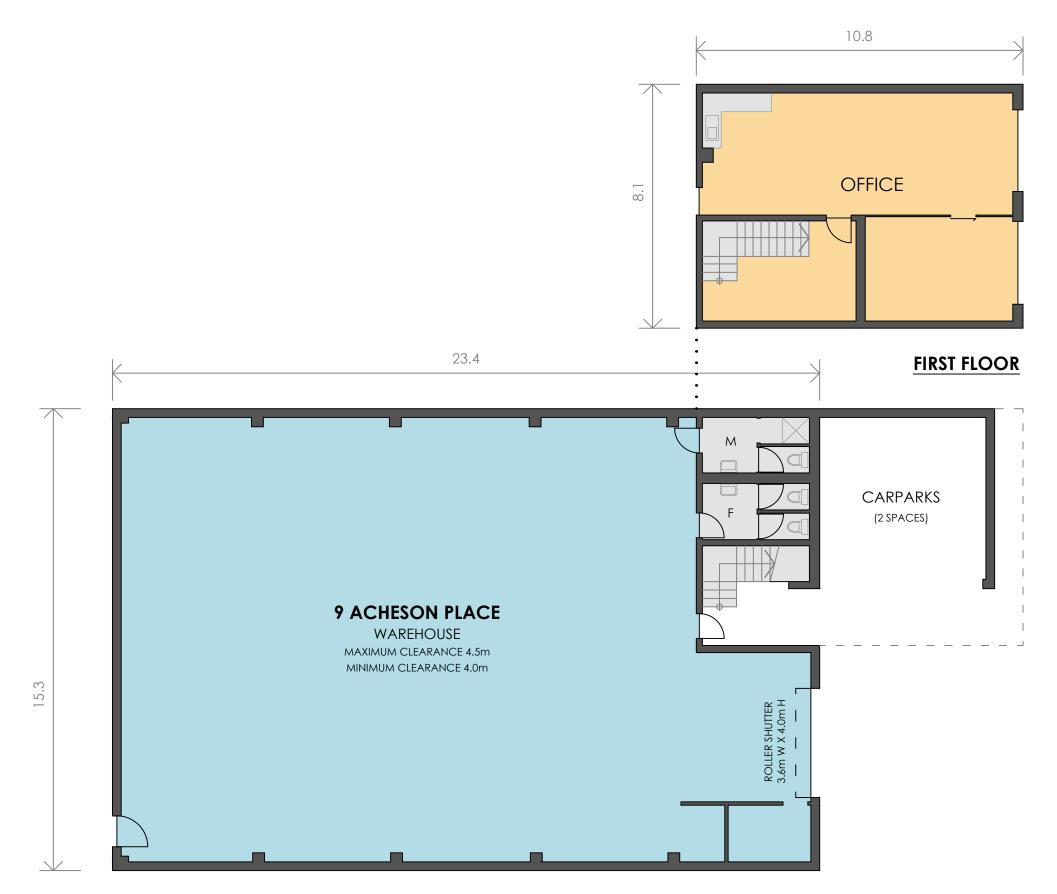

CLIENT:

Building Measurement Specialist Consulting Land Surveyors 3D Laser Scanning

ph. 03 9415 6565

www.realserve.com.au

**GROUND FLOOR** 