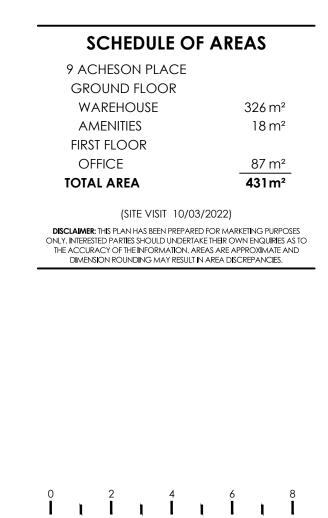

| 9 ACHESON PLACE |                  |
|-----------------|------------------|
| TITLE DETAILS   | LOT 35 - LP99662 |
| LAND AREA       | 572 m²           |
| BUILDING AREA   | 431 m²           |
|                 |                  |