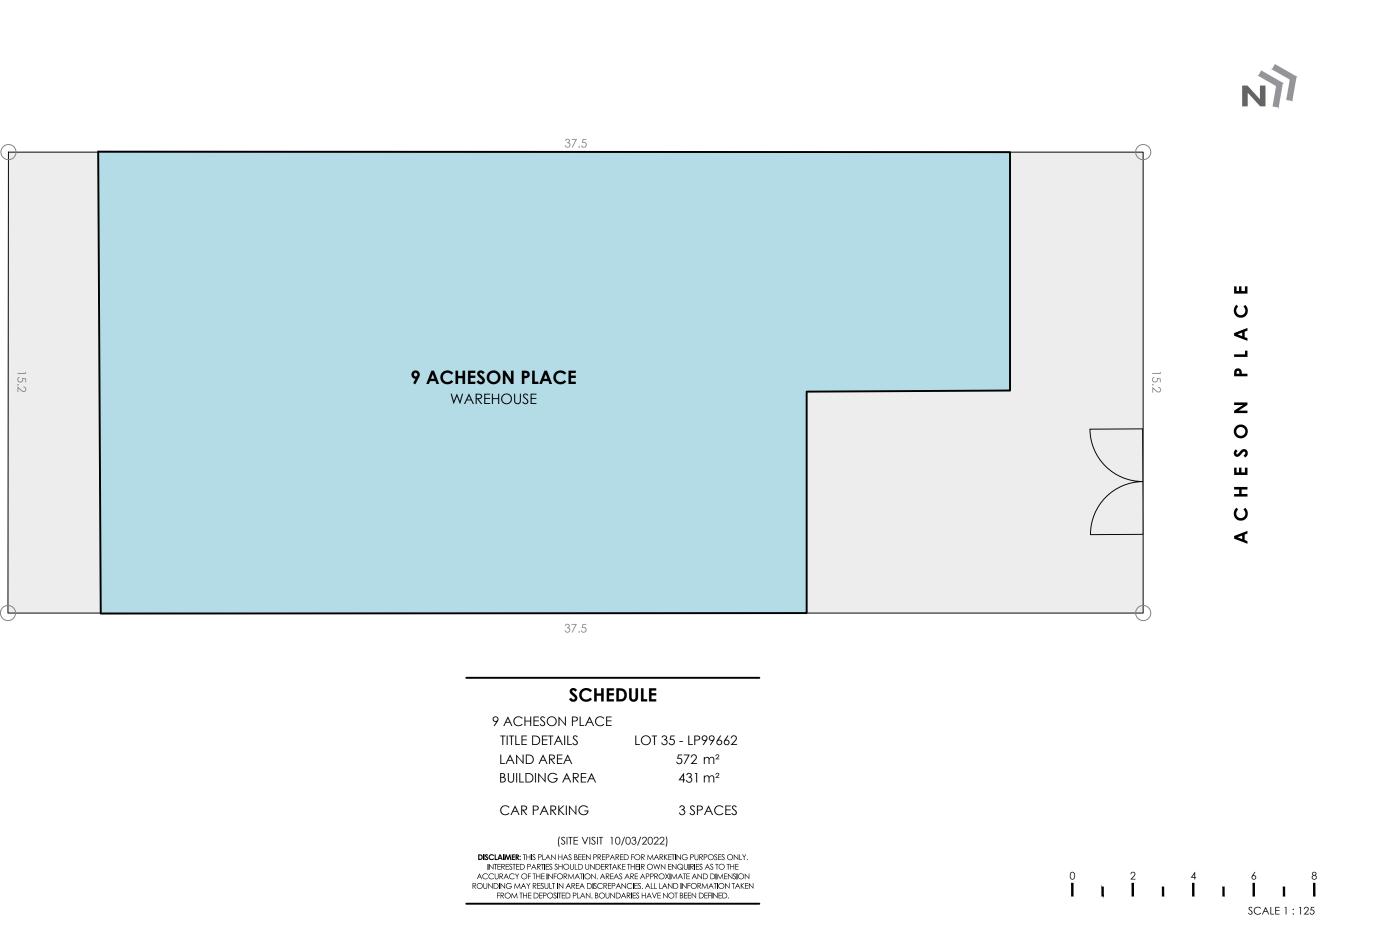

| 9 ACHESON PLACE |                  |
|-----------------|------------------|
| TITLE DETAILS   | LOT 35 - LP99662 |
| LAND AREA       | 572 m²           |
| BUILDING AREA   | 431 m²           |
|                 |                  |

SITE PLAN 9 ACHESON PLACE, COBURG NORTH, VIC

| DATE:          | 17/03/2022  |                  |
|----------------|-------------|------------------|
| REF:<br>DRAWN: | 81728<br>AM | REV:<br>CHECKED: |
| SCALE:         | 1:125@ A3   | SHEET:           |

## MARKETING PLAN

9 ACHESON PLACE, COBURG NORTH, VIC

| DATE:  | 17/03/2022 |          |
|--------|------------|----------|
| REF:   | 81728      | rev:     |
| DRAWN: | AM         | Checked: |
| SCALE: | 1:125@ A3  | Sheet:   |