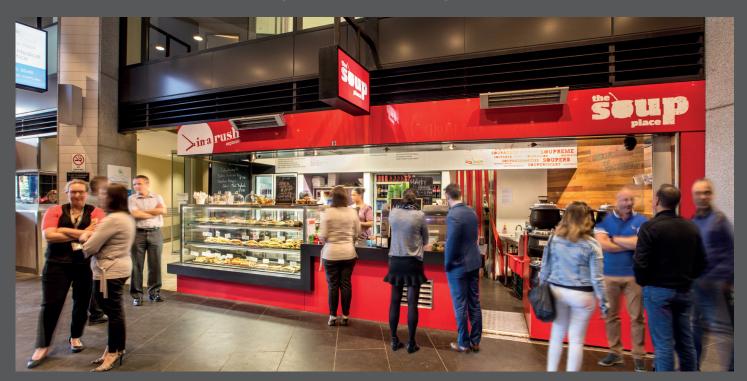

## Shop 9r, 3 Freshwater Place, Southbank

- > Leased to established tenant trading as In A Rush Espresso and The Soup Place
- > 7 x 3 year lease from March 2016
- > Returning: \$67,600 pa approx. plus GST
- > Centrally located on the ground floor of Southbank's popular high foot traffic thoroughfare, Freshwater Place
- Positioned within strongly populated office, residential and tourist catchment surrounded by a number of Melbourne's tallest towers
- > Rare, affordable investment opportunity at the doorstep of Melbourne's CBD