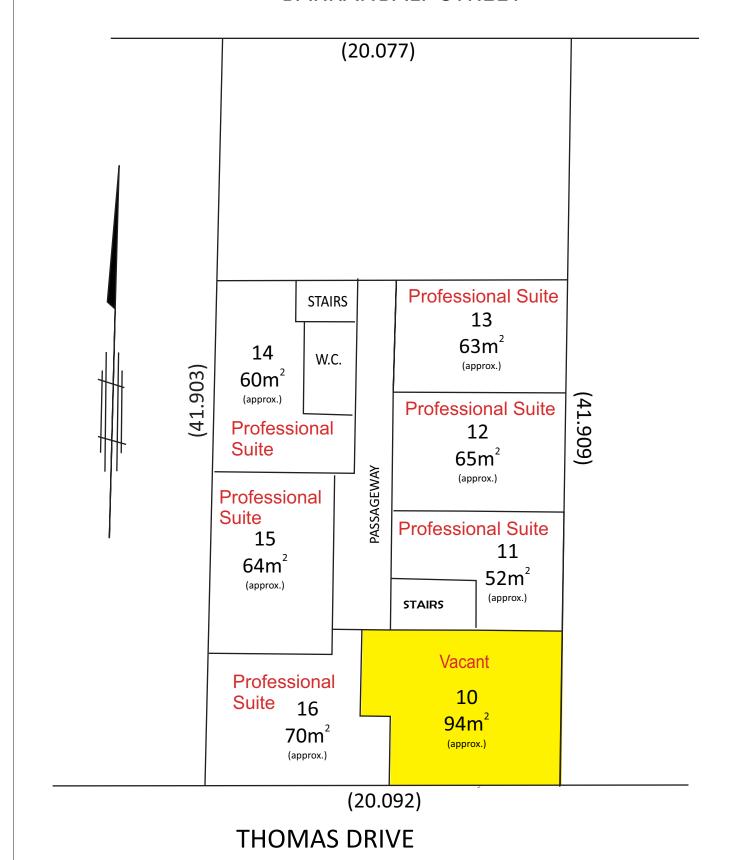

## Ideal Chevron Island Location Fully Partitioned Office Suite - For Lease

Area 94m<sup>2</sup>

Excellent Rent for Secure Tenant

## 1st Level, 49-51 Thomas Drive

- A well presented boutique retail & commercial building
- Partitioned office includes:
  - Reception
  - 2 offices
  - Boardroom (Large 3rd office)
  - Open plan area
  - Kitchenette

Superb Central Position

Gross Rental \$2100/month + gst

view more at www.wrapropertyservices.com

For enquiries, professional & confidential service
Phone Wayne Robbie on
(07) 5592 3180 or 0419 772 867