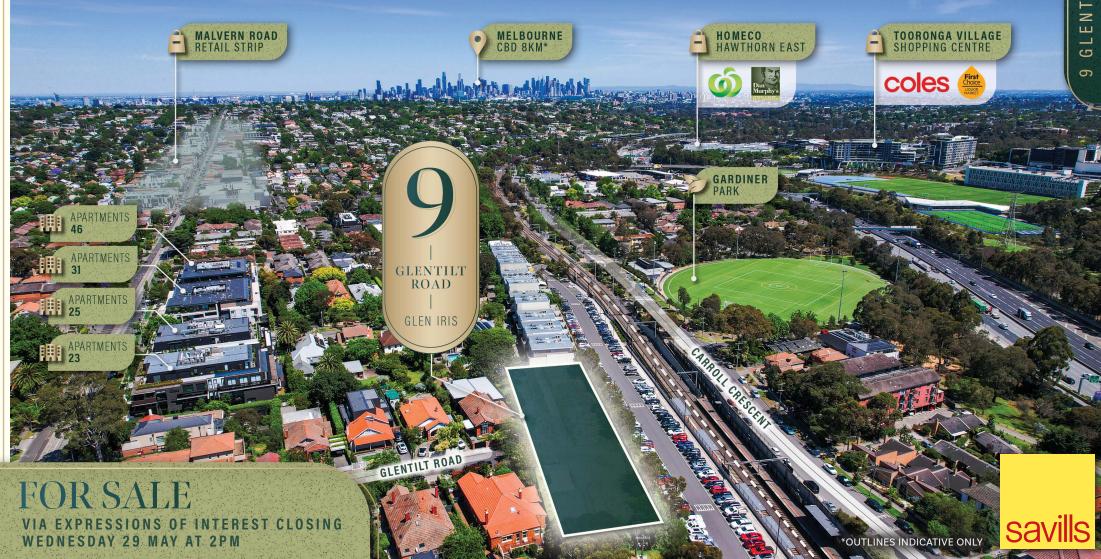

## CHANCE TO DELIVER A PREMIUM PROJECT IN A HIGH AMENITY LOCATION

FOR SALE WEDNESDAY 29 MAY AT 2PM

Blue chip 2,369sqm\* landholding

Permitted for 15 luxury townhouses boasting average internal area of 199sqm\*

Project comprises 2 & 4 bedroom townhouses

Project meticulously designed by Carr architects

Residential Growth Zone 2 & General Residential Zone 10

Desirable lifestyle location with easy access to a range of first class amenity

Highly sought after location boasting a median house price of \$2,471,000^

\*Approximate ^realestate.com.au

**GLENTILT** 

JAMES LATOS

0422 604 900 | JAMES.LATOS@SAVILLS.COM.AU

**JULIAN HEATHERICH** 

0412 995 655 | JHEATHERICH@SAVILLS.COM.AU