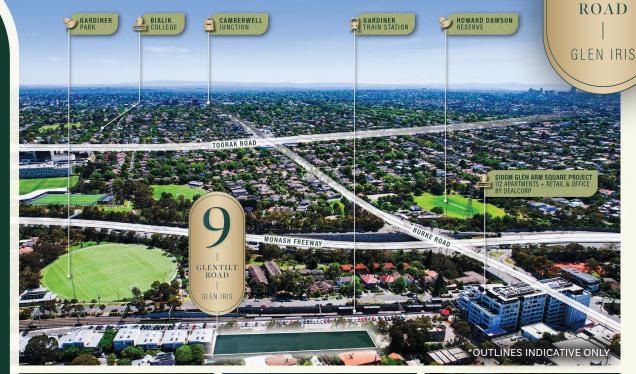

## CHANCE TO DELIVER A PREMIUM PROJECT IN A HIGH AMENITY LOCATION

FOR SALE WEDNESDAY 29 MAY AT 2PM

Blue chip 2,369sqm\* landholding

Permitted for 15 luxury townhouses boasting average internal area of 199sqm\*

Project comprises 2 & 4 bedroom townhouses

Project meticulously designed by Carr architects

Residential Growth Zone 2 & General Residential Zone 10

Desirable lifestyle location with easy access to a range of first class amenity

Highly sought after location boasting a median house price of \$2,471,000^

\*Approximate ^realestate.com.au

**GLENTILT** 

JAMES LATOS

0422 604 900 | JAMES.LATOS@SAVILLS.COM.AU

**JULIAN HEATHERICH** 

0412 995 655 | JHEATHERICH@SAVILLS.COM.AU