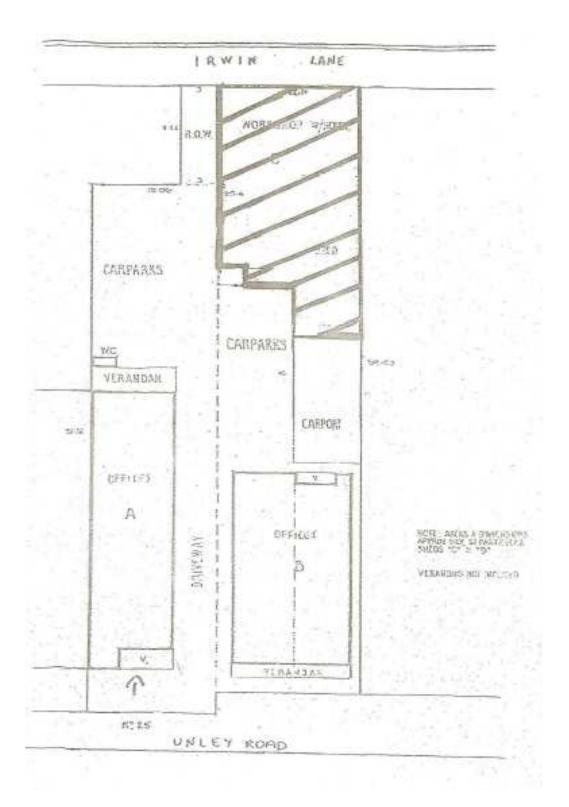

## UNLEY REAR OF 22-24 UNLEY ROAD (access via Irwin Lane and Unley Road)

## **Exceptional close to City location** AFFORDABLE SHOWROOM /STORAGE FACILITY OF APPROX 270 SQM WITH VALUABLE REAR ACCESS VIA IRWIN LANE, TOILET AMENITIES AND USE OF TWO ON-SITE CARPARKING BAYS.

- **<u>Rental</u>**: Rental required is \$24,000.00 PA plus GST plus Council Rates of approx \$700.00 PA.
- **Lease Term:** Minimum initial term of Three (3) years is essential with option to extend available.

**<u>Availability:</u>** Available for immediate occupation.