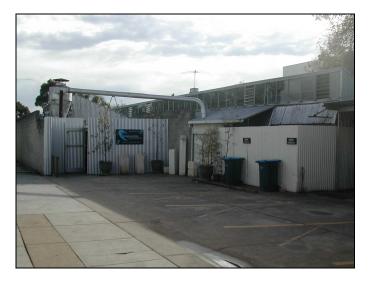

## UNLEY REAR OF 22-24 UNLEY ROAD (access via Irwin Lane and Unley Road)

## **Exceptional close to City location** AFFORDABLE SHOWROOM /STORAGE FACILITY OF APPROX 270 SQM WITH VALUABLE REAR ACCESS VIA IRWIN LANE, TOILET AMENITIES AND USE OF TWO ON-SITE CARPARKING BAYS.

- **<u>Rental</u>**: Rental required is \$24,000.00 PA plus GST plus Council Rates of approx \$700.00 PA.
- **Lease Term:** Minimum initial term of Three (3) years is essential with option to extend available.

**<u>Availability:</u>** Available for immediate occupation.