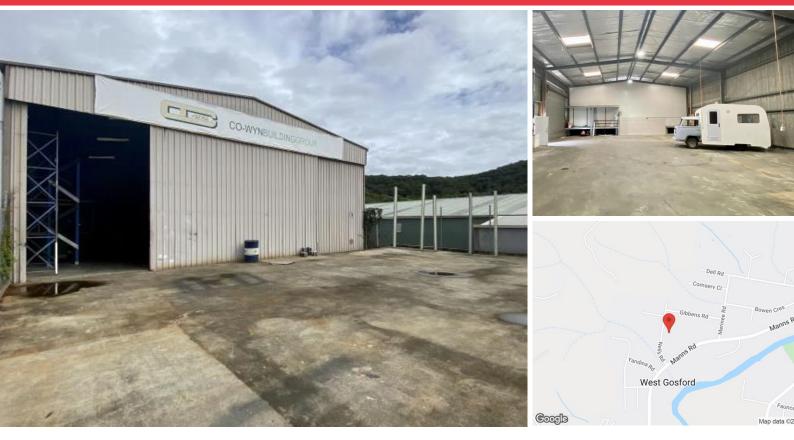

## Perfect workshop or storage space

Area m2:Office: N/A<br/>Warehouse: 271<br/>Total: 488Rent \$/m2:\$82Rent pa:\$40,000 Per Annum Net +<br/>GSTNet/Gross:NetGST:Exclusive

Parking:

**Outgoings:** 

**Contact:** 

### **Description:**

Old style high clearance industrial unit within a secure concrete slab yard area that has a combined floor area of 488sqm. This is perfect for a variety or users especially trades needing some external storage.

The warehouse area is approx. 271sqm with concrete yard area approx. 217sqm.

Owners approachable about installing office area subject to the terms and the conditions of the lease.

- Zoned IN 1 General Industrial
- High Clearance Warehouse
- Concrete yard area