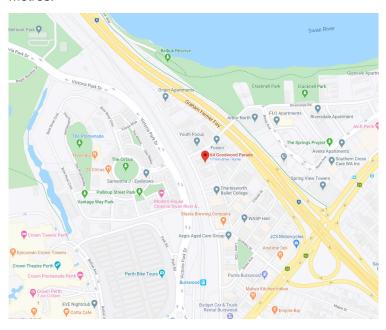

#### LOCATION

Located on the North East side of Goodwood Parade and situated two blocks away from the corner of Riversdale Road, Burswood. It is accessible to all parts of the Metropolitan area via Albany and Great Eastern Highways and the Graham Farmer Freeway. The property is in walking distance to the BURSWOOD RAILWAY STATION, CROWN RESORT AND PERTH STADIUM.