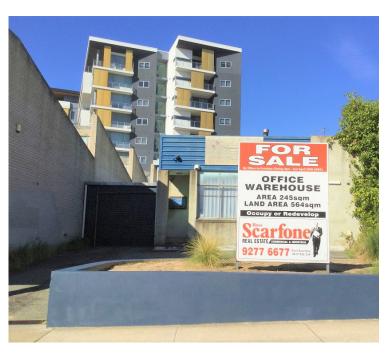

#### **IMPROVEMENTS**

Erected on the site is an older style single level Office Warehouse with undercroft storage. It consists of open plan offices and toilets being 95 square metres, adjoining warehouse of 150 square metres plus canopy area of 75sqm. Construction is double brick walls on concrete floor and metal roof, with external plate glass windows across the front.

#### **EXTERNAL IMPROVEMENTS**

Small brick front fence to car park area which includes 3 car bays and bitumen paved driveway. The property has a benefit of a rear right of way.