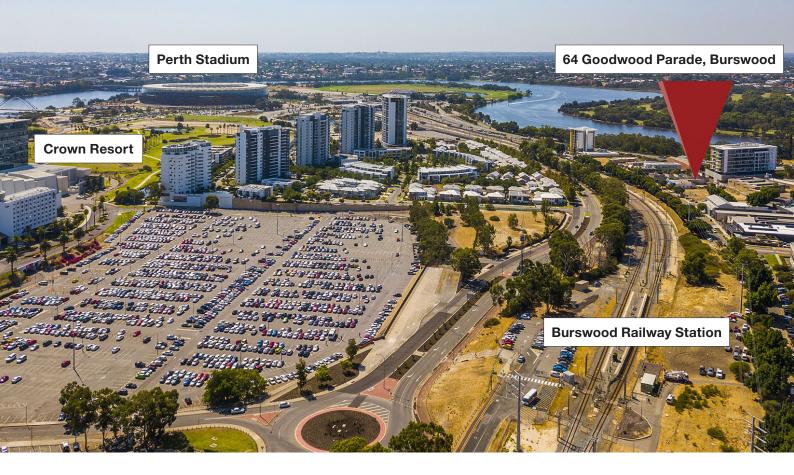

#### LOCATION

Located on the North East side of Goodwood Parade and situated two blocks away from the corner of Riversdale Road, Burswood. It is accessible to all parts of the Metropolitan area via Albany and Great Eastern Highways and the Graham Farmer Freeway. The property is in walking distance to the BURSWOOD RAILWAY STATION, CROWN RESORT AND PERTH STADIUM.

## 64 Goodwood Parade **BURSWOOD**

## 564sqm Total Land Size | CITY FRINGE

- •5km To The Perth CBD
- Walk To Burswood Railway Station
  Opposite Perth Stadium
- Occupy or Redevelop

- Overlooks Crown Resort

Suite 22, **Sphere Office Park 63** Knutsford Avenue Belmont WA 6104 **Telephone: 9277 6677** 