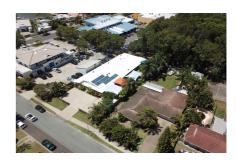

## Secure Childcare Asset with 25 year Triple Net lease

2 Jarrah Street Minyama 4575

Floor Area:

Land Area:

316 m² (approx)

1156 m<sup>2</sup> (approx)

## **Additional Details**

**Building** Whole Tenure Type Tenanted Investment

Parking Comments

Ample on site car parking

2 Jarrah Street Minyama, Qld 4575

Jay Luckie

0403 292 943