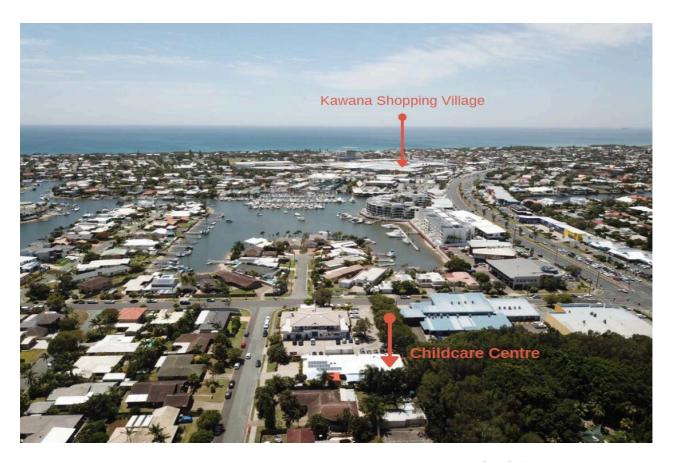

## **Property Description**

- Secure 25 year Childcare lease
- Triple Net
- Net Income: \$126,000 pa + GST
- \* High Quality renovation just completed throughout building with nothing left untouched.
- \* Located in the middle of the booming Sunshine Coast region which has over \$10 billion in planned projects
- \* 1km to Kawana Shopping World
- \* 6km to Mooloolaba Beach
- \* Leased to 2028 with 3 x 5 year options
- \* Net Passing \$126,000 (as at June 2019
- \* 3.5% CPI rental increases.
- \* Licenced for 64 places
- \* Experience operator with high occupancy