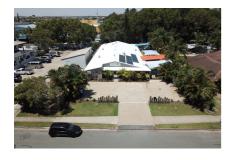

## Secure Childcare Asset with 25 year Triple Net lease

2 Jarrah Street Minyama 4575

Floor Area:

Land Area:

316 m² (approx)

1156 m<sup>2</sup> (approx)

## **Additional Details**

**Building** Whole Tenure Type Tenanted Investment

Parking Comments

Ample on site car parking

2 Jarrah Street Minyama, Qld 4575

Jay Luckie

0403 292 943