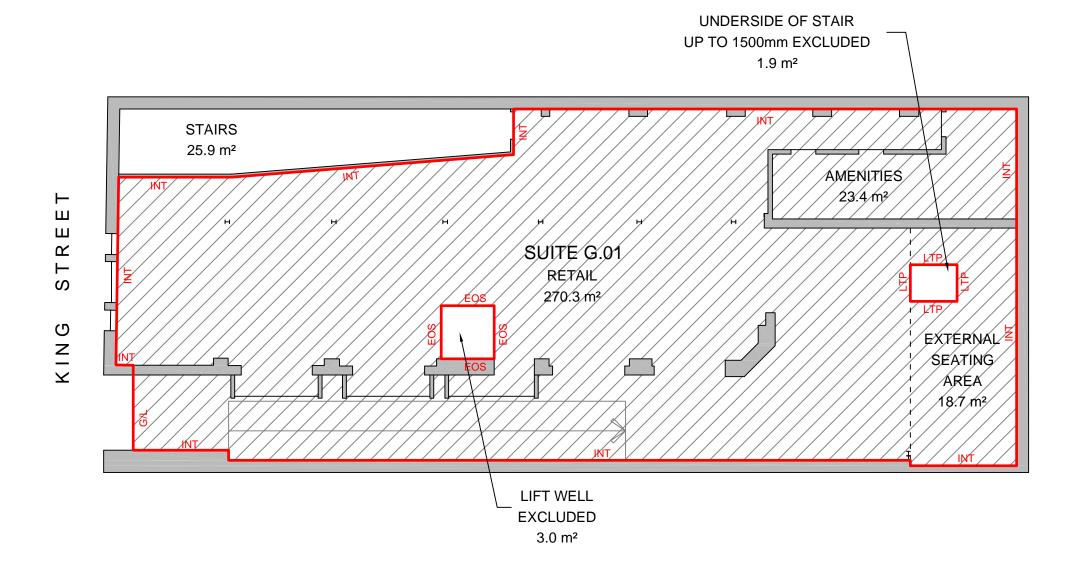

## LETTABLE AREA PLAN FOR SUITE 1, 76 KING STREET, PERTH, WA.

## **SCHEDULE OF AREAS**

SUITE G.01

RETAIL 270.3  $m^2$  AMENITIES 23.4  $m^2$ 

EXTERNAL AREA

312.4 m<sup>2</sup>

18.7 m²

LETTABLE AREA

**TOTAL AREA** 

## **METHOD OF MEASUREMENT**

AREAS HAVE BEEN CALCULATED IN ACCORDANCE WITH THE PROPERTY COUNCIL OF AUSTRALIA (PCA) METHOD OF MEASUREMENT FOR LETTABLE AREA (MARCH 1997)

(SURVEY DATE 10/07/2012)

## **GUIDELINES USED**

GROSS LETTABLE AREA RETAIL

INT - INTERNAL FACE EXT - EXTERNAL FACE

C/L - CENTRELINE WALL

G/L - GLASS LINE

LTP - LINE OF TENANCY PRODUCED

EOS - EDGE OF SLAB

0 2 4 6 8 SCALE 1: 125

PLAN PREPARED FOR:

VINNICOMBE PROPERTY GROUP

LETTABLE AREA PLAN SUITE 1, 76 KING STREET, PERTH, WA.

| DATE: 12/07/2012  |          |    |
|-------------------|----------|----|
| REF: 42046        | REV:     | Α  |
| DRAWN: DP         | CHECKED: | JS |
| SCALE: 1:125 @ A3 | SHEET:   | 1  |