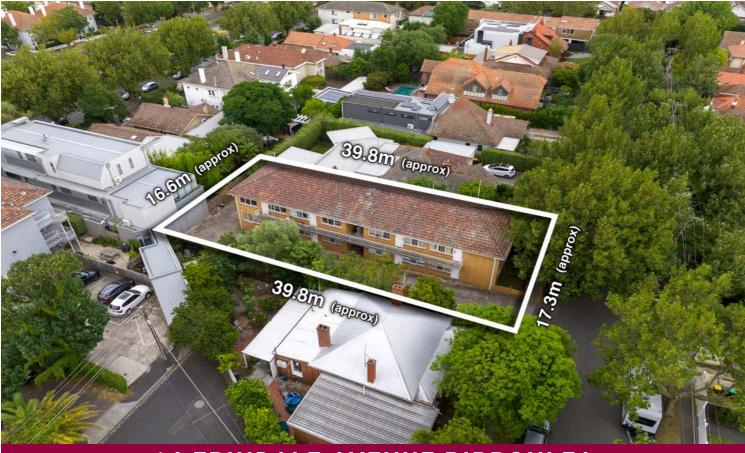

## **14 ERINDALE AVENUE RIPPONLEA**

## BLOCK OF 8 2-BEDROOM APARTMENTS TO BE SOLD AS ONE

Situated in a quiet leafy tree line street of Ripponlea within 2 from Elwood beach and 5 km from the City between vibrant suburbs of St Kilda and Elsternwick and surrounded by outstanding amenities. This one-off opportunity delivering an outstanding inner-city project

possibility with multiple uses (STCA).

• Land holding of 678m<sup>2</sup>.

Strong potential income \$187,000pa (fully leased).
Existing improvement includes 8 two-bedroom.
apartments with car spaces and communal laundries.