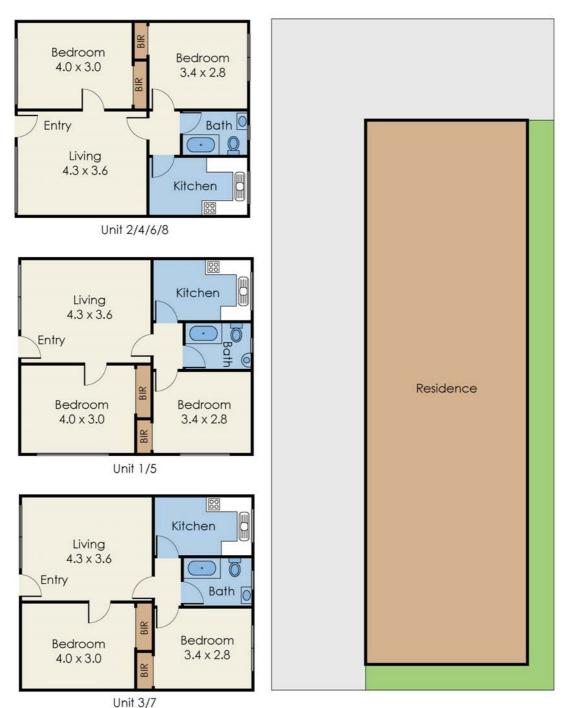

possibility with multiple uses (STCA).

• Land holding of 678m<sup>2</sup>.

Strong potential income \$187,000pa (fully leased).
Existing improvement includes 8 two-bedroom.
apartments with car spaces and communal laundries.

## **14 ERINDALE AVENUE RIPPONLEA**

Disclaimer: The particulars herein do not constitute any part of an offer or contract. Prospective purchasers or occupiers are requested to take such action as is necessary to satisfy themselves of any pertinent matters. Our representatives may give a general indication of the level of interest for different properties. It is based on the buyer's feedback and doesn't necessarily relate to the vendor's asking/reserve/ultimate sale price. Floorplan not to scale. All sizes are approximate. Information provide is believed to be accurate at time of printing, no responsibility is taken for any errors or omissions.