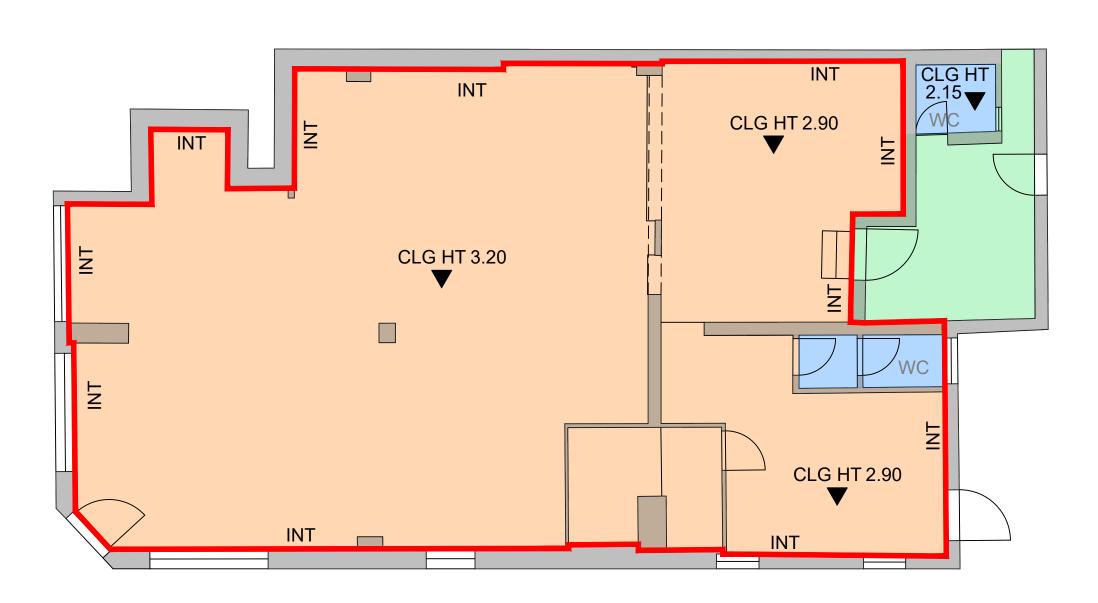

NET LETTABLE AREA (NLA)

FLOOR AREA SCHEDULE

**TOTAL** 

147m<sup>2</sup>

INTERNAL EXTERNAL WC

TOTAL

 $13m^2$  $5m^2$ 

165m<sup>2</sup>

 $147m^2$ 

SPENCER STREET

JEFFCOTT STREET

## NOTATIONS

Whilst every effort has been made to determine lettable areas in accordance with the Property Council of Australia 'Method of Measurement' guidelines Pinpoint Plans Pty Ltd will not be held responsible for features hidden, obscured or under construction at the time of survey.

## METHOD OF MEASUREMENT

Areas have been calculated in accordance with the Property Council of Australia (PCA) Method of Measurement for Lettable Area

GUIDELINES USED -Net Lettable Area (NLA)

Legend:

INT - Internal face of wall CLG HT - Ceiling height