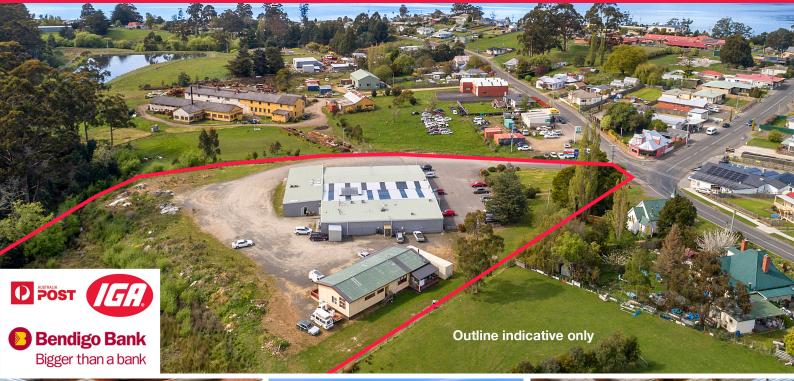

## **Southgate Shopping Centre**

Situated in the popular town of Dover, with excellent local and tourism catchment, Knight Frank is pleased to present Southgate Shopping Centre to the market.

- Seven-tenant property, anchored by IGA Supermarket, Bendigo Bank, Australia
- Post, and pharmacy
- Dover is a large fishing, salmon and abalone town, located 1 hour (approx) from the Hobart CBD
- Land area 1,686sqm (approx) and building area 1,194sqm (approx)
- Abundance of onsite car parking, high visibility
- Net Income: \$121,500 per annum plus GST (approx)
- Superb investment opportunity