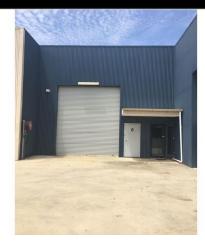

## Unit 6 / 28 Heath Street, Lonsdale SA 5160 PERFECT FOR THE SMALL BUSINESS OWNER OCCUPIER – SOLAR POWER

-Heble Brick warehouse and office, 6 meters at eaves. 446 sqm approx. comprising office, workshop, kitchen, bathroom amenities with shower, good quality fit out. -Ground floor comprises reception, offices, two workshop areas, laboratory, and amenities.

-First Floor comprises large open staff office area, board room, additional office, second bathroom, staff amenities plus mezzanine.

-High access roller door services a warehouse area perfect for storage or small manufacture.