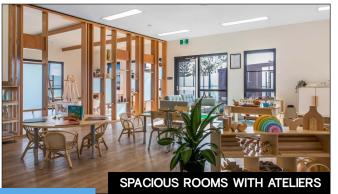

## PREMIUM FACILITY WITH LONG TERM LEASE TO A LEADING OPERATOR

232 WAIORA ROAD, ROSANNA

646SQ M\* OF OUTDOOR PLAY AREA

- Brand new, high end child care centre of 91 places
- Tenanted by one of Australia's most well regarded operators Nido Early School
- 2 One of over 70 Nido child care facilities country-wide
- New 20 year lease plus two 10 year options
- Current rental of \$382,200 per annum\* + GST & Outgoings
- Large building incorporating 2 piazzas and 2 atelier spaces plus incredible outdoor play areas including Nido's signature car feature