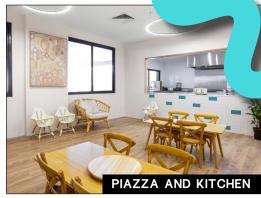

## PREMIUM FACILITY WITH LONG TERM LEASE TO A LEADING OPERATOR

232 WAIORA ROAD, ROSANNA

646SQ M\* OF OUTDOOR PLAY AREA

- Brand new, high end child care centre of 91 places
- Tenanted by one of Australia's most well regarded operators Nido Early School
- 2 One of over 70 Nido child care facilities country-wide
- New 20 year lease plus two 10 year options
- Current rental of \$382,200 per annum\* + GST & Outgoings
- Large building incorporating 2 piazzas and 2 atelier spaces plus incredible outdoor play areas including Nido's signature car feature