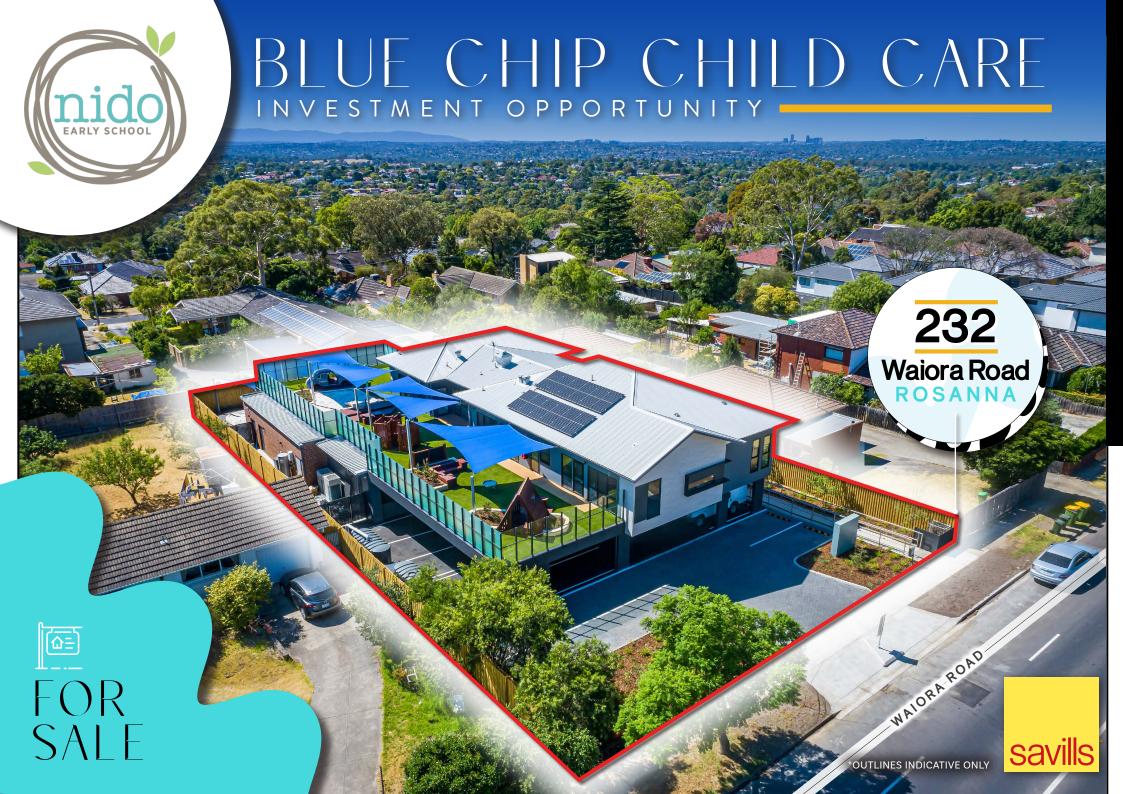

## PREMIUM FACILITY WITH LONG TERM LEASE TO A LEADING OPERATOR

232 WAIORA ROAD, ROSANNA

646SQ M\* OF OUTDOOR PLAY AREA

- Brand new, high end child care centre of 91 places
- Tenanted by one of Australia's most well regarded operators Nido Early School
- 2 One of over 70 Nido child care facilities country-wide
- New 20 year lease plus two 10 year options
- Current rental of \$382,200 per annum\* + GST & Outgoings
- Large building incorporating 2 piazzas and 2 atelier spaces plus incredible outdoor play areas including Nido's signature car feature