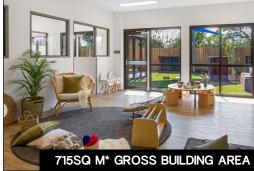

## PREMIUM FACILITY WITH LONG TERM LEASE TO A LEADING OPERATOR

232 WAIORA ROAD, ROSANNA

646SQ M\* OF OUTDOOR PLAY AREA

- Brand new, high end child care centre of 91 places
- Tenanted by one of Australia's most well regarded operators Nido Early School
- 2 One of over 70 Nido child care facilities country-wide
- New 20 year lease plus two 10 year options
- Current rental of \$382,200 per annum\* + GST & Outgoings
- Large building incorporating 2 piazzas and 2 atelier spaces plus incredible outdoor play areas including Nido's signature car feature