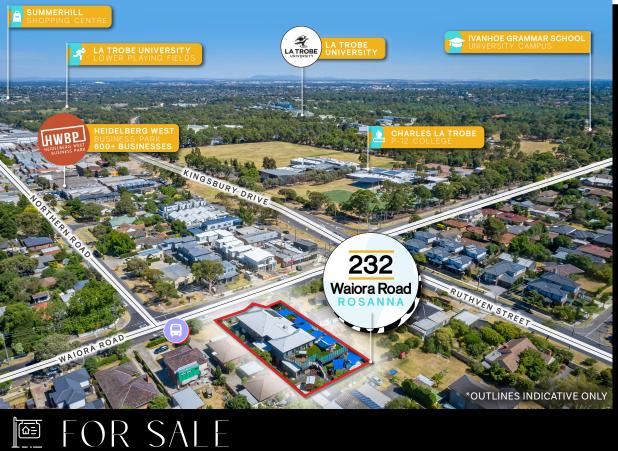

## PREMIUM FACILITY WITH LONG TERM LEASE TO A LEADING OPERATOR

232 WAIORA ROAD, ROSANNA

646SQ M\* OF OUTDOOR PLAY AREA

- Brand new, high end child care centre of 91 places
- Tenanted by one of Australia's most well regarded operators Nido Early School
- 2 One of over 70 Nido child care facilities country-wide
- New 20 year lease plus two 10 year options
- Current rental of \$382,200 per annum\* + GST & Outgoings
- Large building incorporating 2 piazzas and 2 atelier spaces plus incredible outdoor play areas including Nido's signature car feature