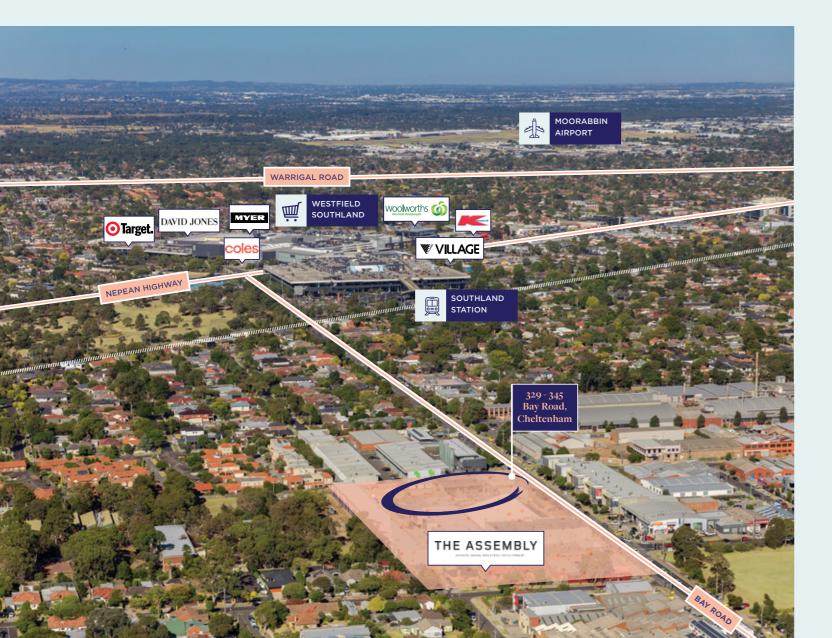

- Brand new, three-level, purpose-built child care Annual rental of \$423,600 per annum\* centre with permit for 112 places
- Within the new multi-million dollar 'Assembly Bayside' mixed use development
- Leased to 'Little Learning School' with over 30 centres nationally
- Brand new 15 year lease to with two further 10 year options

- · Ideally positioned within Melbourne's prestigious Bayside region
- · Moments away from Westfield's Southland Shopping Centre and the brand new Southland **Train Station**