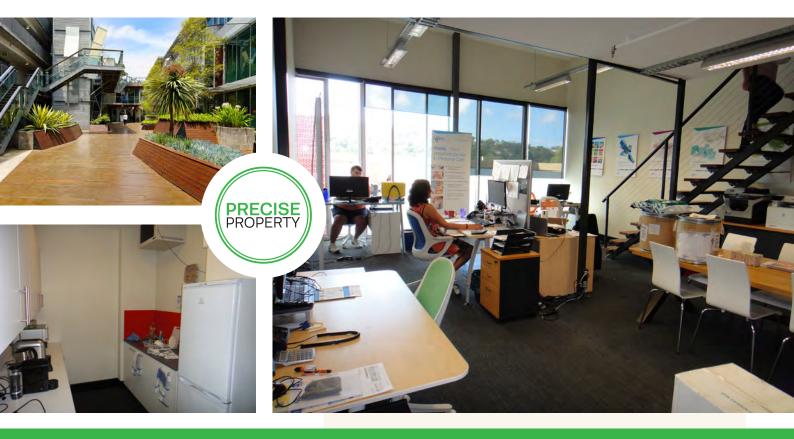

#### PROPERTY FEATURES

- · North facing light-filled office
- Additional mezzanine area of approx 12sqm
- · Private Balcony
- · High Ceilings

#### THE OPPORTUNITY

Suite 214 Lifestyle Working is located on the second floor of Lifestyle Working. With a northern aspect, the space has abundant natural light and fresh air. This is the perfect office for a small team.

#### ABOUT LIFESTYLE WORKING

Lifestyle Working is the stand out office complex of the Northern Beaches. With it's unique design and concept of open space and shared facilities it truly is an inspiring place to operate your business from.