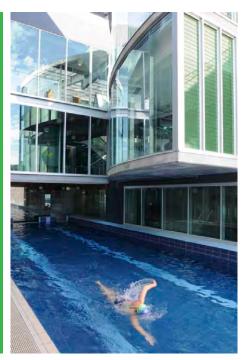

With sustainability in mind, Lifestyle Working was the first strata building in Australia to achieve a 5 1/2 star energy rating and 6 star water NABERS rating.

Lifestyle Working features:

- Shared meeting rooms equipped with AV facilities
- Open aired break-out areas
- 25m lap pool
- Secure bike room
- Ample change room facilities
- Shared BBQ area
- Onsite cafe

## Some of the unique features at Lifestyle Working Brookvale

- Community Spaces
   Enjoy the indoor and outdoor
   community spaces and BBQ area
- Privileged Meeting Spaces
  Meeting rooms are all equipped
  with up to date technologies. The
  building also offers free wireless
  internet access throughout it's
  public spaces
- Lifestyle Working Pool
   Lifestyle Working 25metre lap pool
- Air Flow
   Designed around airflow, airshafts
   help to draw air through the building
   and its corridors

Lifestyle Working's **ECOLOGICALLY SUSTAINABLE DESIGN** initiatives that have been incorporated into the building's unique design include:

- Natural and cross flow ventilation
- Rainwater harvesting
- Solar panels
- Flexible working spaces and shared facilities, including privileged and semi-privileged collaborative meeting spaces
- Health club, lap pool, café/restaurant
- Energy and environmental savings
- High levels of comfort
- Rated 5 1/2 Star Nabers Energy and 6 Star Nabers Water
- Low greenhouse gas emission/renewable energy infrastructure