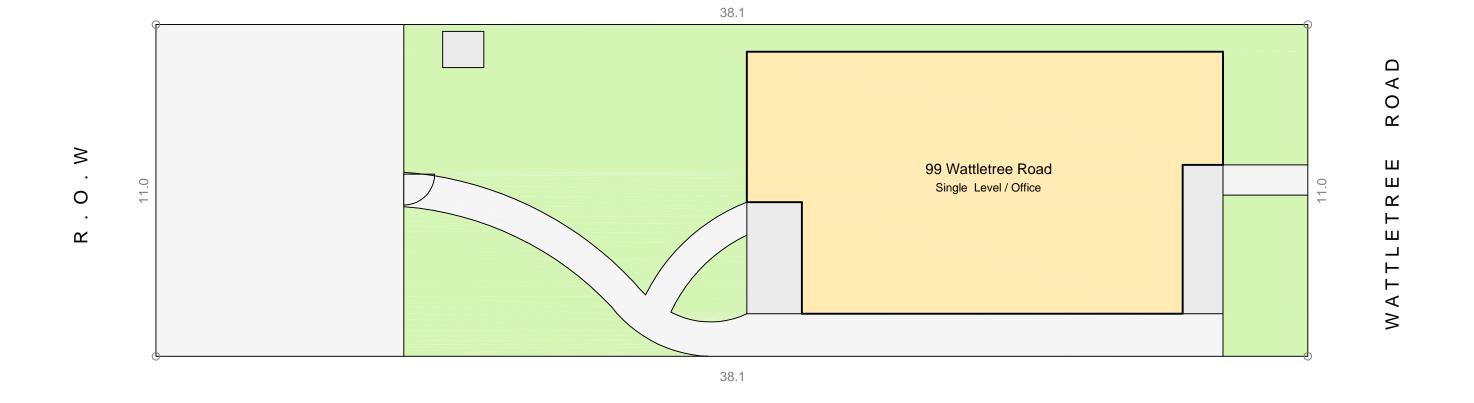

## **Information Schedule**

Title Details Lot 1 - TP817468
Land Area 418 m²
Building Area 116 m²

Total Car Parking

**Disclaimer**: This plan has been prepared for marketing purposes only. Interested parties should undertake their own enquiries as to the accuracy of the information. Areas are approximate and dimension rounding may result in area discrepancies.

All land information taken from the Deposited Plan. Boundaries have not been defined.

Plan Prepared For:

SITE PLAN 99 Wattletree Road ARMADALE, VIC

| Date: 18/06/2012  |          |        |
|-------------------|----------|--------|
| Ref: 41795        | Rev:     | 0      |
| Drawn: AM         | Checked: | AM     |
| Scale: 1:125 @ A3 | Sheet:   | 2 of 2 |