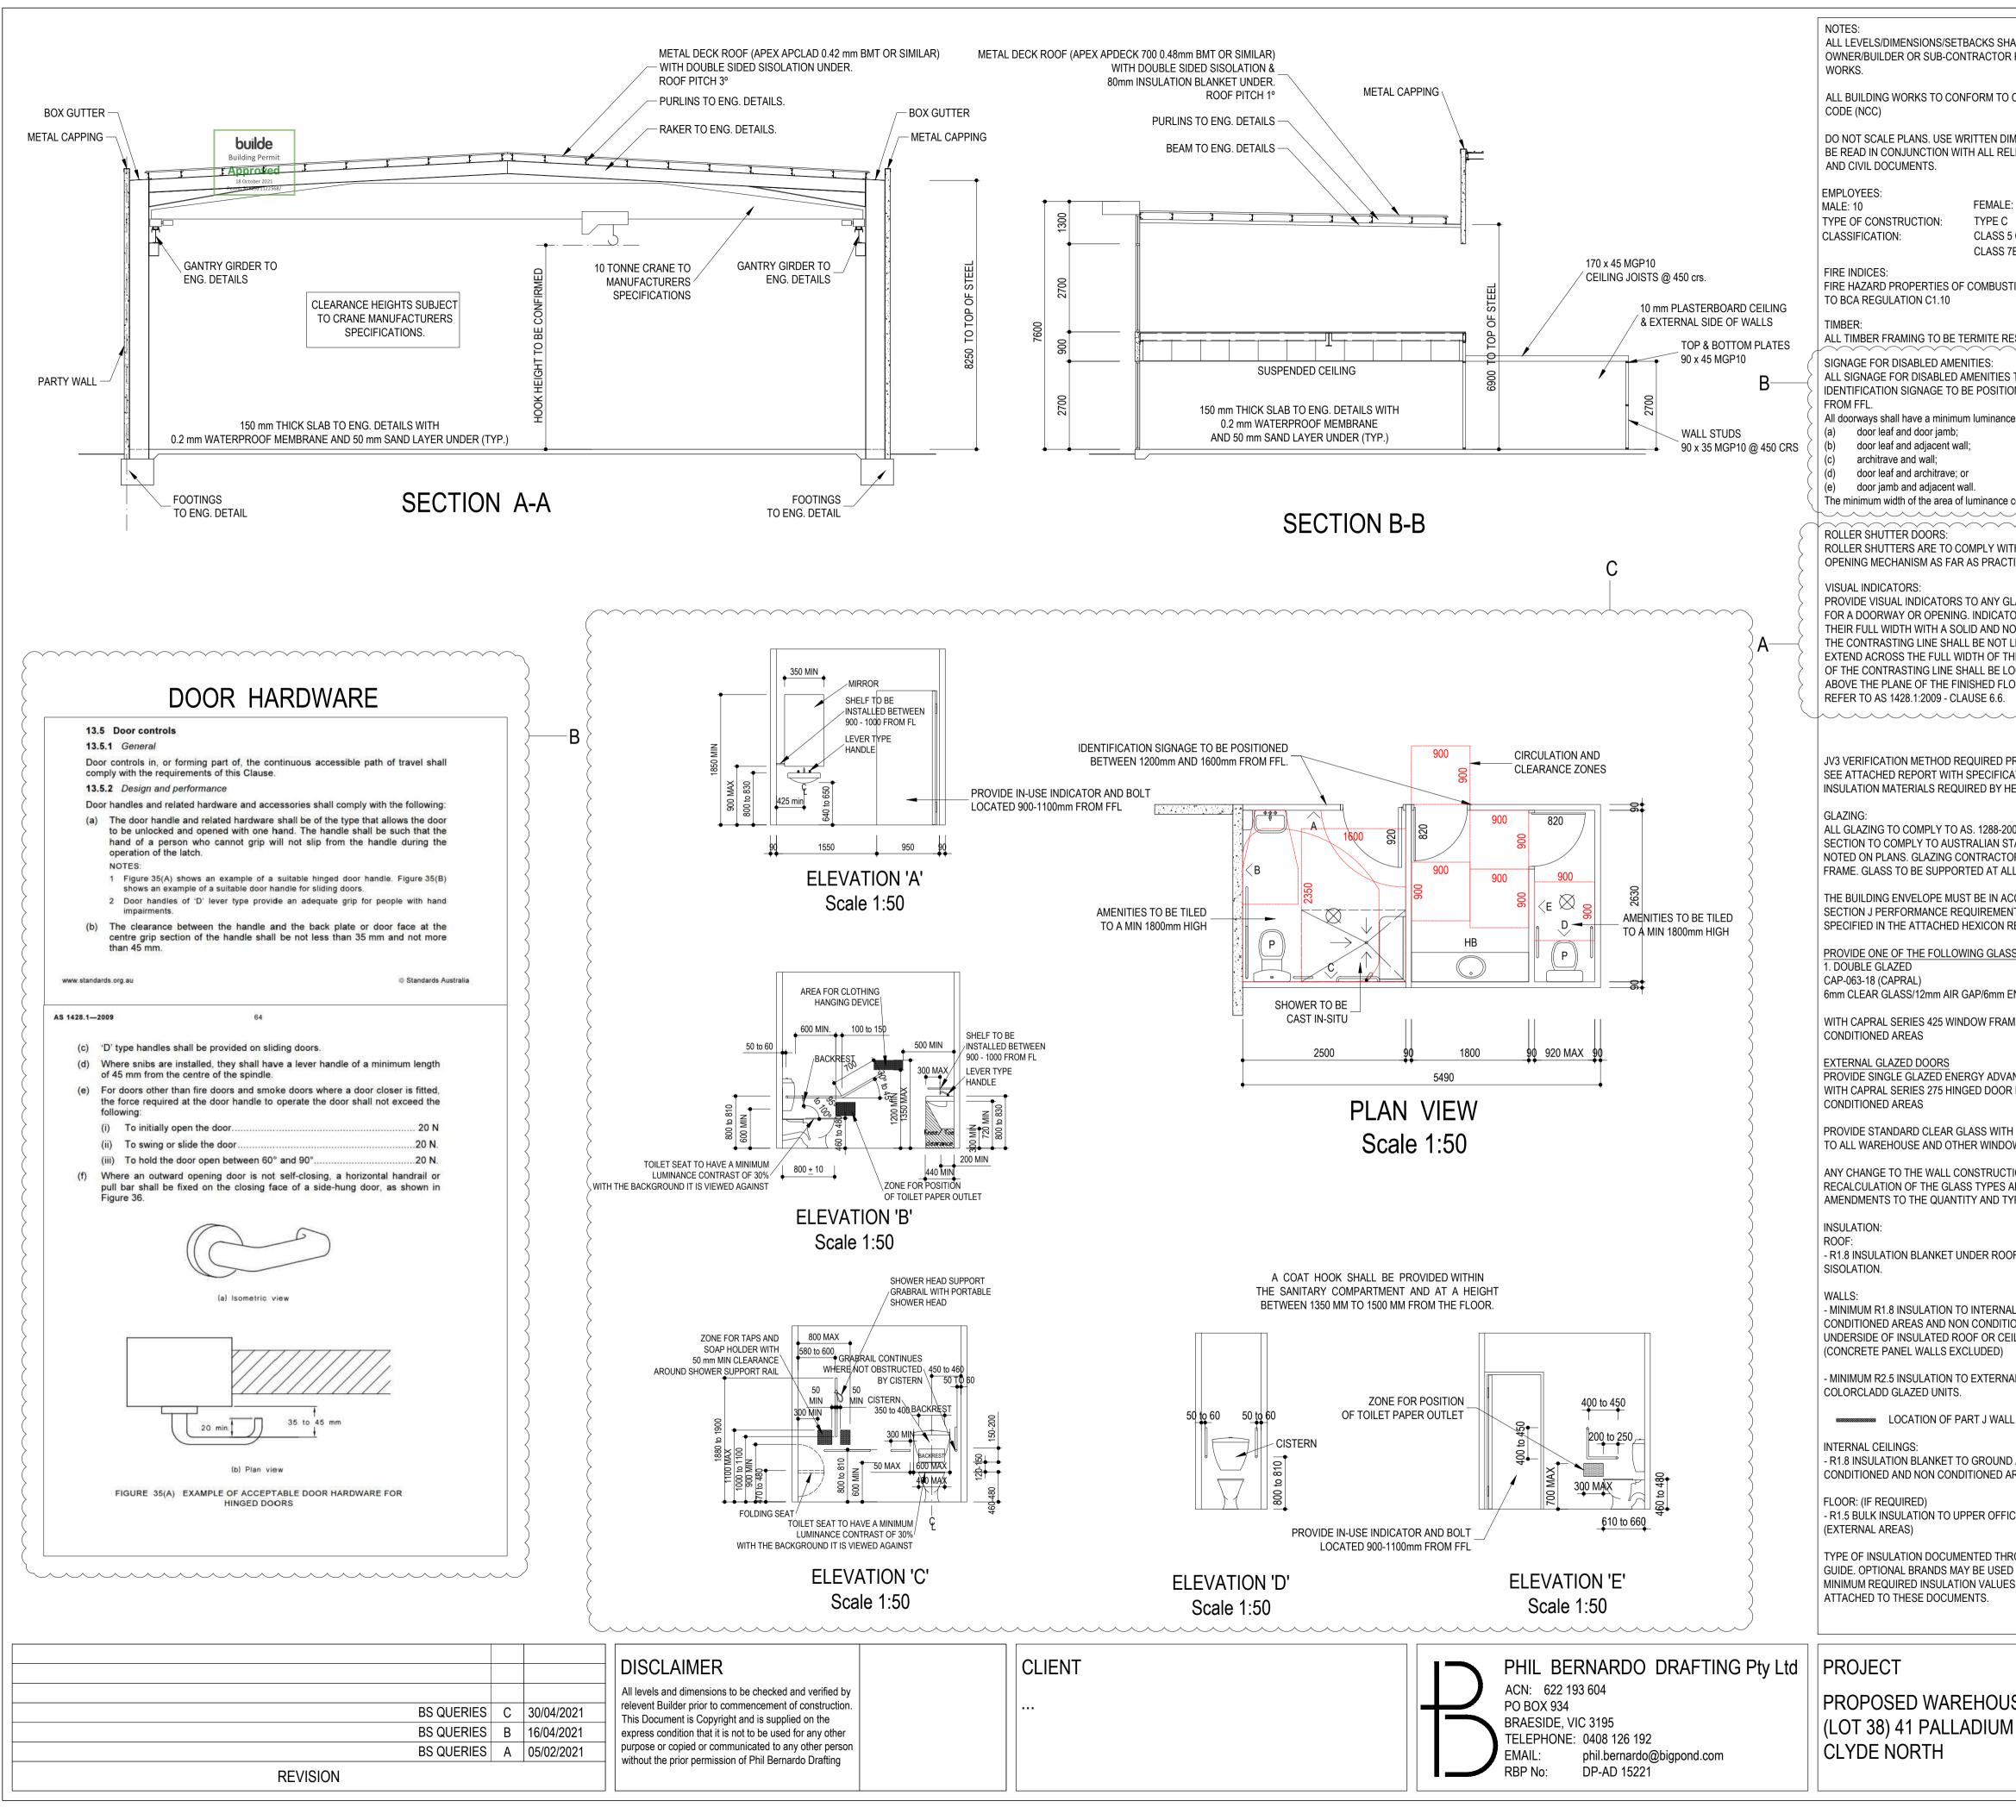

| ALL BE CHECKED AND VERIFIED BY<br>PRIOR TO COMMENCEMENT OF ANY                                                                                                                                                                                       | EMERGENCY LIGHTS:<br>PROVIDE LIGHTS BY CLEVERTRONICS PTY. LTD. OR SIMILAR.<br>ALL LIGHTS TO BE MAINTAINED TYPE.                                                                                                                                           |                                                                        |                      |                                 |  |  |
|------------------------------------------------------------------------------------------------------------------------------------------------------------------------------------------------------------------------------------------------------|-----------------------------------------------------------------------------------------------------------------------------------------------------------------------------------------------------------------------------------------------------------|------------------------------------------------------------------------|----------------------|---------------------------------|--|--|
| CURRENT NATIONAL CONSTRUCTION                                                                                                                                                                                                                        |                                                                                                                                                                                                                                                           | CATALOGUE No.<br>) C o PLANE D63<br>C 90 PLANE D20                     | 2                    | BS2L4S-DIF-CT<br>8.1 m<br>8.1 m |  |  |
| MENSIONS ONLY. THESE PLANS ARE TO<br>LEVANT STRUCTURAL ENGINEERING                                                                                                                                                                                   | EXIT                                                                                                                                                                                                                                                      | MOUNTING HEIGH<br>SINGLE SIDED EXI<br>CATALOGUE №.                     | IT 8<br>IT SIGN<br>E | .0 m<br>BL10M-CM                |  |  |
| : 10                                                                                                                                                                                                                                                 | EXIT                                                                                                                                                                                                                                                      | MOUNTING HEIGH<br>MINI JUMBO EXIT<br>CATALOGUE №.                      | SIGN                 | .7 m<br>JE2185-WM               |  |  |
| OFFICE<br>B WAREHOUSE                                                                                                                                                                                                                                |                                                                                                                                                                                                                                                           | MOUNTING HEIGH<br>CATALOGUE №.                                         | IT 2<br>D            | .4 m<br>SL10                    |  |  |
| IBLE MATERIAL TO COMPLY                                                                                                                                                                                                                              | $ $ $\oplus$                                                                                                                                                                                                                                              | Co PLANE D2<br>C90 PLANE D2<br>MOUNTING HEIGH                          | 0 14<br>0 14         | 4.1 m<br>4.1 m<br>7 m           |  |  |
| ESISTANT.                                                                                                                                                                                                                                            | NATURAL LIGHT: (                                                                                                                                                                                                                                          | DFFICE<br>ACTUAL: 29.86m <sup>2</sup>                                  |                      | —-В                             |  |  |
| TO COMPLY TO BCA REGULATION D3.6                                                                                                                                                                                                                     | NATURAL VENTILA                                                                                                                                                                                                                                           |                                                                        | }                    |                                 |  |  |
| DNED BETWEEN 1200mm AND 1600mm                                                                                                                                                                                                                       | NATURAL VENTILA                                                                                                                                                                                                                                           | ACTUAL: 192.0m <sup>2</sup>                                            |                      |                                 |  |  |
|                                                                                                                                                                                                                                                      | MECHANICAL VEN                                                                                                                                                                                                                                            | <sup>12</sup> ACTUAL: 29.5m <sup>2</sup> + MI<br>TILATION:             | ECHANICAL            |                                 |  |  |
| contrast shall be 50 mm.                                                                                                                                                                                                                             |                                                                                                                                                                                                                                                           |                                                                        |                      | TOR                             |  |  |
| TH BCA CLAUSE D2.19 (b)(iv)(A) WITH                                                                                                                                                                                                                  | AMENITIES AND LI<br>PROVIDE MECHAN                                                                                                                                                                                                                        | IICAL VENTILATION IN A                                                 | CCORDANCE TO         |                                 |  |  |
| LAZING CAPABLE OF BEING MISTAKEN<br>ORS TO BE CLEARLY MARKED FOR<br>ON-TRANSPARENT CONTRASTING LINE.                                                                                                                                                 | THROUGH ROOF.<br>OFFICE:                                                                                                                                                                                                                                  | NIMUM 25 I/S PER CUBIC                                                 |                      |                                 |  |  |
| LESS THAN 75mm WIDE AND SHALL<br>HE GLAZING PANEL. THE LOWER EDGE<br>DCATED BETWEEN 900mm AND 1000mm<br>DOR LEVEL.                                                                                                                                   | MOUNTED ON ROO<br>EXIT DOORS:<br>ALL EXIT DOORS T<br>A SINGLE HANDEE                                                                                                                                                                                      | OF OR WALL.<br>TO BE OPENABLE FROM<br>DOWNWARD MOTION.                 | INSIDE WITHOU        | IT THE USE OF A KEY BY          |  |  |
|                                                                                                                                                                                                                                                      | SARKING:<br>ANY SARKING MA                                                                                                                                                                                                                                | 0 mm FROM FINISHED F                                                   | ED 1mm IN THIC       |                                 |  |  |
| DVISIONS: IONS AND DETAILS AND LOCATION OF FLAMMABILITY INDEX OF NOT MORE THAN 5. PROVIDE AUSMESH UNDER.   SKYLIGHTS: SKYLIGHTS:   PROVIDE 760 mm WIDE ACRYLIC SKYLIGHTS AS PER FLOOR PLAN.   PROVIDE SAFETY MESH UNDER MINIMUM GRID 300x150x3mm THK |                                                                                                                                                                                                                                                           |                                                                        |                      |                                 |  |  |
| 06. COMMERCIAL ALUMINIUM FRAMED<br>FANDARDS FOR MAXIMUM SPANS AS<br>OR TO CLARIFY STABILITY OF ALUMINIUM                                                                                                                                             | SELF CLOSERS:<br>PROVIDE SELF CLOSERS TO AIRLOCK DOORS OF AMENITIES<br>AND ANY FIRE DOOR. DO NOT PROVIDE SELF CLOSERS<br>TO WC FOR DISABLED.                                                                                                              |                                                                        |                      |                                 |  |  |
| L EDGES.<br>CORDANCE AND COMPLY WITH THE<br>ITS FOR PARTS JP1, JP2 AND JP3. AS<br>REPORT.                                                                                                                                                            | WATER CLOSET DOORS:<br>PROVIDE LIFT UP HINGES TO ALL WATER CLOSET DOORS.<br>ACCESS FOR DISABLED:<br>ACCESS FOR PEOPLE WITH DISABILITIES MUST BE PROVIDED BY MEANS OF A                                                                                    |                                                                        |                      |                                 |  |  |
| <u>S OPTIONS</u>                                                                                                                                                                                                                                     | CONTINUOUS PAT<br>SLOPE 1:40.<br>EXTINGUISHERS:                                                                                                                                                                                                           | H OF TRAVEL IN ACCOR                                                   | DANCE WITH A         | S.1428.1-2009. MAX PATH         |  |  |
| ENERGY ADVANTAGE                                                                                                                                                                                                                                     | EACH EXTINGUISHERS.<br>EACH EXTINGUISHER TO BE HUNG ON A SUITABLE HOOK.<br>PROVIDE 2A 40 B (E) DRYCHEMICAL LOCATED BETWEEN<br>2m AND 20m FROM ELECTRICAL SWITCHBOARD(S).                                                                                  |                                                                        |                      |                                 |  |  |
| IE TO ALL EXTERNAL WINDOWS TO                                                                                                                                                                                                                        |                                                                                                                                                                                                                                                           | ATER TYPE EXTINGUIS                                                    | ( )                  |                                 |  |  |
| NTAGE GLASS<br>FRAME TO ALL EXTERNAL DOORS TO                                                                                                                                                                                                        | FIRE SERVICE:<br>ALL FIRE SERVICE TO COMPLY TO BCA PART E1.4.<br>TAPPING TO BE CONFIRMED ON SITE.                                                                                                                                                         |                                                                        |                      |                                 |  |  |
| I CAPRAL SERIES 425 WINDOW FRAME<br>WS FOR UNCONDITIONED SPACES.                                                                                                                                                                                     | FIRE PRECAUTIONS DURING CONSTRUCTION:<br>IN A BUILDING UNDER CONSTRUCTION PROVIDE NOT LESS THAN ONE FIRE<br>EXTINGUISHER TO SUIT CLASS A, B & C FIRES AND ELECTRICAL FIRES MUST BE<br>PROVIDED AT ALL TIMES ON EACH STOREY ADJACENT TO EACH REQUIRED EXIT |                                                                        |                      |                                 |  |  |
| TON WOULD REQUIRE<br>AND MAY REQUIRE<br>(PE OF GLASS.                                                                                                                                                                                                | OR STAIRWAY OR EXIT.<br>FINISHES TO WET AREAS:<br>TO FLOOR: PROVIDE CERAMIC TILE OR PAINTED CONCRETE FINISH.<br>TO WALL: PROVIDE W.R. BOARD WITH 3 COATS OF OIL BASED PAINT OR<br>CERAMIC THES OVER CEMENT SHEETS                                         |                                                                        |                      |                                 |  |  |
| F SHEETING WITH DOUBLE SIDED                                                                                                                                                                                                                         | CERAMIC TILES OVER CEMENT SHEETS<br>AS PER AS3740-2010.<br>SHEETING WITH DOUBLE SIDED<br>SERVICE REPORT:<br>THE OWNER IS TO PROVIDE AN ESSENTIAL SERVICE REPORT IN KEEPING WITH<br>THE BUILDING REGULATIONS 2006-1209 & 1210.                             |                                                                        |                      |                                 |  |  |
| L FRAMED WALLS BETWEEN<br>ONED AREAS (TO CONTINUE TO<br>ILING)                                                                                                                                                                                       | SANITARY TOWEL DISPOSAL:<br>IN FEMALE AMENITIES, AMBULANT WC AND WC FOR DISABLED<br>PROVIDE PROVISION FOR SANITARY TOWEL DISPOSAL.                                                                                                                        |                                                                        |                      |                                 |  |  |
| AL FRAMED WALLS INCLUDING                                                                                                                                                                                                                            | BETWE                                                                                                                                                                                                                                                     | EQUIPPED WITH 36 m LI<br>EN 1500-2400 mm FROM<br>R PIPE TO BE RUN TO S | I FFL TO CENTR       | E OF REEL. 32mm ø               |  |  |
| LINSULATION                                                                                                                                                                                                                                          | U U U U U U U U U U U U U U U U U U U                                                                                                                                                                                                                     | PLACED AT 1000mm FRC                                                   |                      |                                 |  |  |
| ) AND FIRST FLOOR CEILINGS, BETWEEN<br>REAS.                                                                                                                                                                                                         |                                                                                                                                                                                                                                                           |                                                                        |                      |                                 |  |  |
| CE FLOOR WHERE OPEN BELOW                                                                                                                                                                                                                            |                                                                                                                                                                                                                                                           |                                                                        |                      |                                 |  |  |
| ROUGH OUT THIS REPORT IS USED AS A<br>D HOWEVER THEY MUST CONSIDER THE<br>S AS PER THE PART J REPORT                                                                                                                                                 | ISSUE FOR<br>CONSTRUCTION                                                                                                                                                                                                                                 |                                                                        |                      |                                 |  |  |
|                                                                                                                                                                                                                                                      | SCALE:                                                                                                                                                                                                                                                    | 1:100 @ A1                                                             | DATE:                | SEPT '20                        |  |  |
| SE AND OFFICE<br>I CIRCUIT                                                                                                                                                                                                                           | DRAWN:                                                                                                                                                                                                                                                    | J.C                                                                    | SHEET:               | 3 OF 12                         |  |  |
|                                                                                                                                                                                                                                                      | ISSUE:                                                                                                                                                                                                                                                    | С                                                                      | DRG No:              | 734                             |  |  |
|                                                                                                                                                                                                                                                      |                                                                                                                                                                                                                                                           |                                                                        |                      |                                 |  |  |