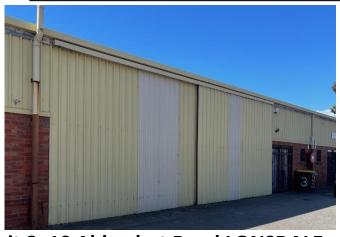

## **Unit 3, 10 Aldershot Road LONSDALE**

Size (approx) 114 Square Metres

Rent \$1250.00 Per Month Plus GST (gross rent)

Zoning Strategic Employment

Availability NOW

## **Property Features**

- Colorbond Warehouse
- Comprising Office
- Shower
- High Acces Roller Door
- Fully Fenced

- Apporoximately 114 Sqm
- Toilet
- Front Reception Area
- Located in Secure Group