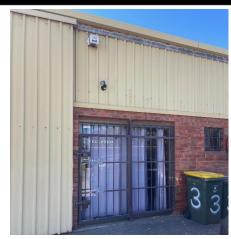

## **Unit 3, 10 Aldershot Road LONSDALE**

Size (approx) 114 Square Metres

Rent \$1250.00 Per Month Plus GST (gross rent)

Zoning Strategic Employment

Availability NOW

## **Property Features**

- Colorbond Warehouse
- Comprising Office
- Shower
- High Acces Roller Door
- Fully Fenced

- Apporoximately 114 Sqm
- Toilet
- Front Reception Area
- Located in Secure Group