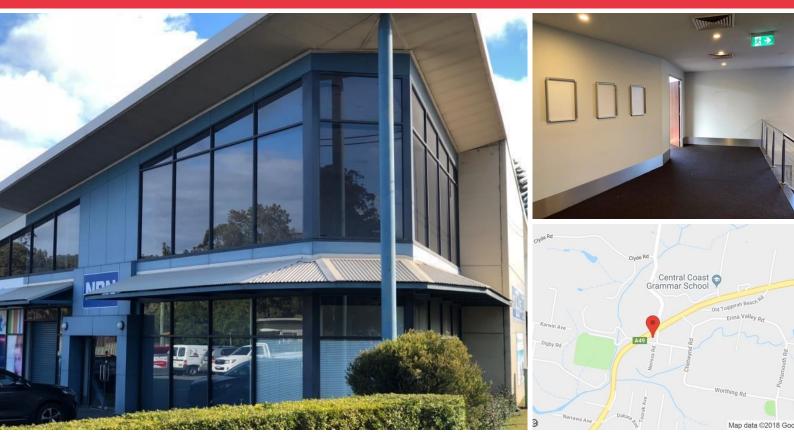

## Prominent First Floor Suite

Area m<sup>2</sup>: 205 Rent **\$/m<sup>2</sup>:** \$315

Rent pa: \$64,575 Per Annum Net + GST

Net/Gross: Net

GST: Exclusive

Parking: 0

**Outgoings:** 

Contact:

#### Location:

Positioned on the corner of the Central Coast Highway and Kirkby Road, Erina a very prominent Central Coast suburb. Erina houses many well known businesses and national brands, Erina Fair shopping Centre and access to public transport.

### **Description:**

Total net lettable area of 205sqm (approx.).

First floor position with a quality and unique fitout. The fitout includes partitioned offices and open plan workstations, kitchen/lunchroom, amenities and a large impressive formal boardroom/meeting room.

The suite is carpeted with air-conditioning throughout and lots of natural light provided by the expansive glass paneling.

Plenty of common onsite parking and unique signage opportunities, all from a convenient location and access from all directions via the roundabout on the Central Coast Highway.