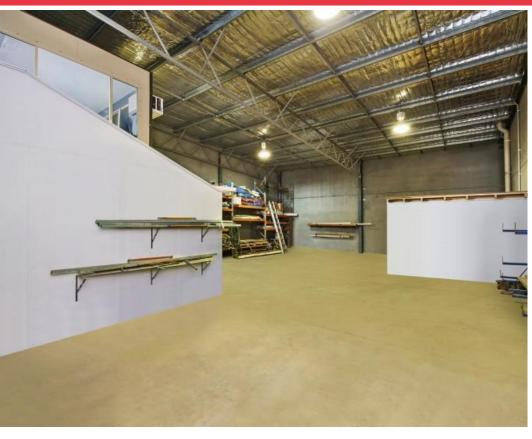

#### **Description:**

Functional industrial unit located in one of the Central Coast's fastest growing business locations.

Approx. 200sqm of ground floor space including an air-conditioned reception/showroom area high clearance warehouse, automatic high & wide roller door, lunchroom area, common off-street parking, plus a mezzanine air-conditioned office area. What a great location for your Business

- High Clearance Industrial Units
- Container Size Roller Doors
- Zoned B6 Enterprise Corridor