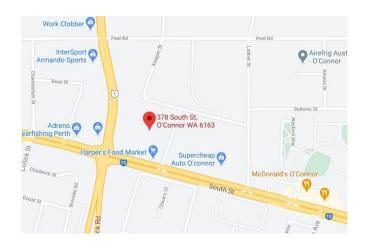

#### Location

Positioned on South Street between Stock Road and Yarrick Street, at the entry to the Homeworld Shopping Centre. Direct street exposure to a very busy and high traffic flow, South Street adds to this quality location.