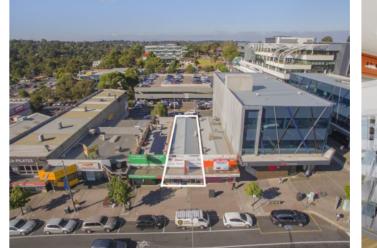

"Located in the ever popular main street of bustling Greensborough sits this commercial premises that presents a wonderful opportunity for the savvy investor."

## Secure investment with strong growth potential!

With a long term successful tenant having just signed a new 5 year lease paying \$48,710 plus outgoings and GST per year, the immediate return is robust.