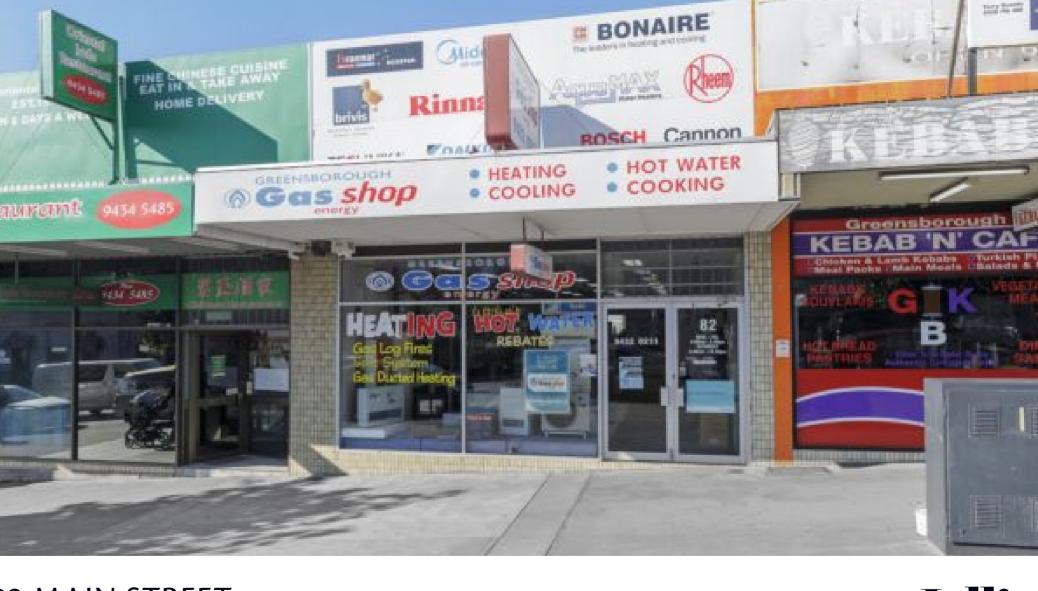

"Located in the ever popular main street of bustling Greensborough sits this commercial premises that presents a wonderful opportunity for the savvy investor."

## Secure investment with strong growth potential!

With a long term successful tenant having just signed a new 5 year lease paying \$48,710 plus outgoings and GST per year, the immediate return is robust.