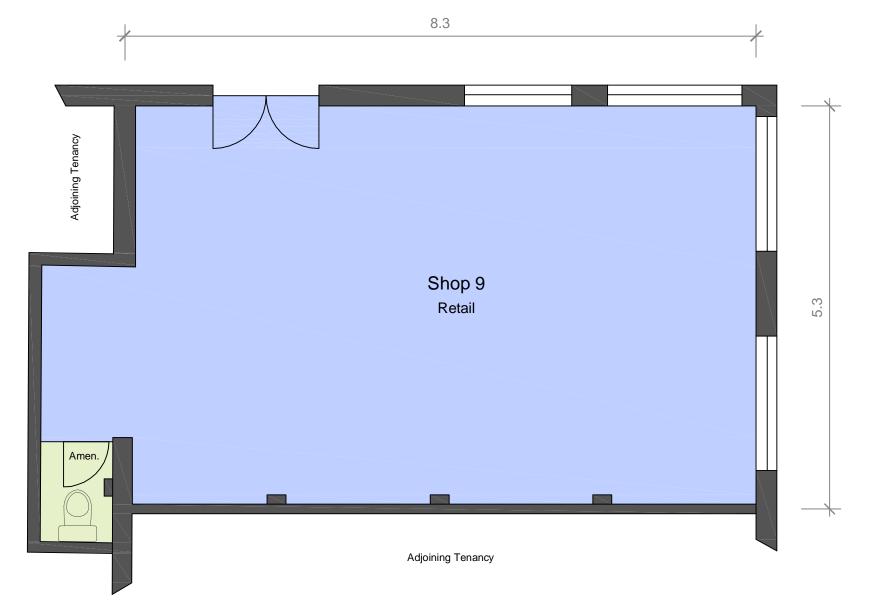

## **Information Schedule**

Shop 9

Retail Amen. (Exclusive Use)

Total Area

47 m<sup>2</sup> 2 m<sup>2</sup>

49 m<sup>2</sup>

**Disclaimer**: This plan has been prepared for marketing purposes only. Interested parties should undertake their own enquiries as to the accuracy of the information. Areas are approximate and dimension rounding may result in area discrepancies.

Plan Prepared For:

SHOP 9 217 BELGRAVE ESPLANADE SYLVANIA WATERS, NSW

| Date:     | 21/05/2014 |          |        |
|-----------|------------|----------|--------|
| Ref:      | 52706      | Rev:     | -      |
| Drawn: BL |            | Checked: | CL     |
| Scale:    | 1:50 @ A3  | Sheet:   | 1 of 1 |