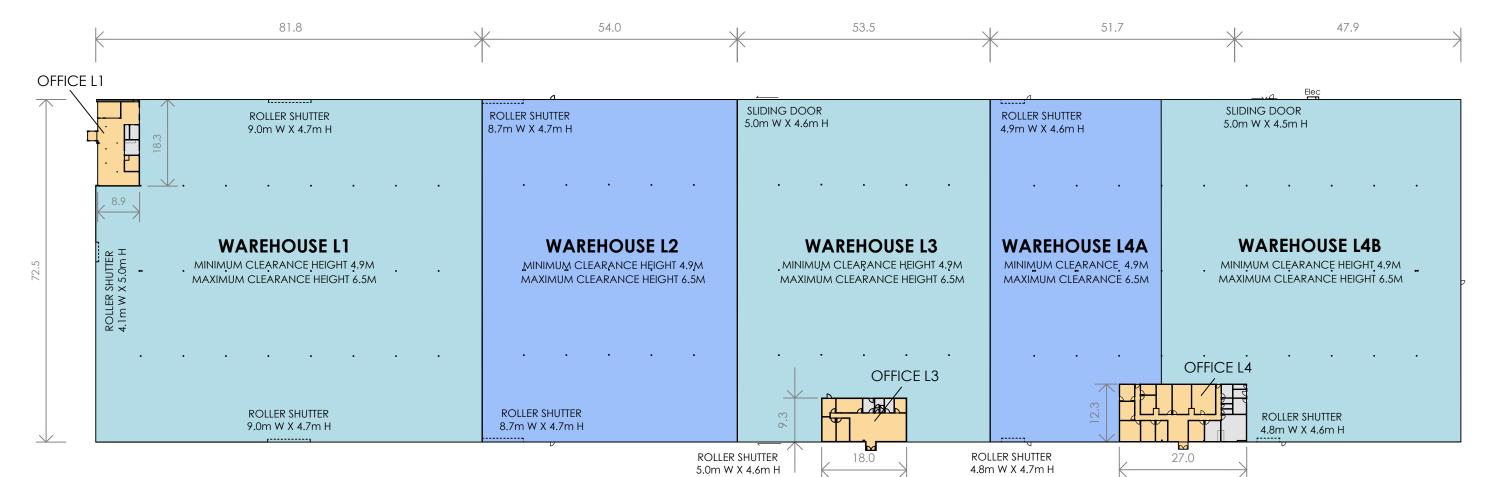

### **SCHEDULE OF AREAS**

THIS PLAN HAS BEEN PREPARED FOR MARKETING PURPOSES ONLY. INTERESTED PARTIES SHOULD UNDERTAKE THEIR OWN ENQUIRIES AS TO THE ACCURACY OF THE INFORMATION. TOTAL AREA TAKEN FROM REALSERVE SURVEY REF: 31220LM DATED 22/06/2012. 1. DIMENSION ROUNDING MAY RESULT IN AREA DISCREPENCIES.

WAREHOUSE L1 5,740.4 m<sup>2</sup> WAREHOUSE L2 3,914.8 m<sup>2</sup> WAREHOUSE L3 3,723.2 m<sup>2</sup> **WAREHOUSE L4A** 2,516.0 m<sup>2</sup> WAREHOUSE L4B 4,369.7 m<sup>2</sup> OFFICE L1 167.1m<sup>2</sup> OFFICE L3 171.4 m<sup>2</sup> OFFICE L4 334.5 m<sup>2</sup> 20,937.1 m<sup>2</sup> **TOTAL AREA** 