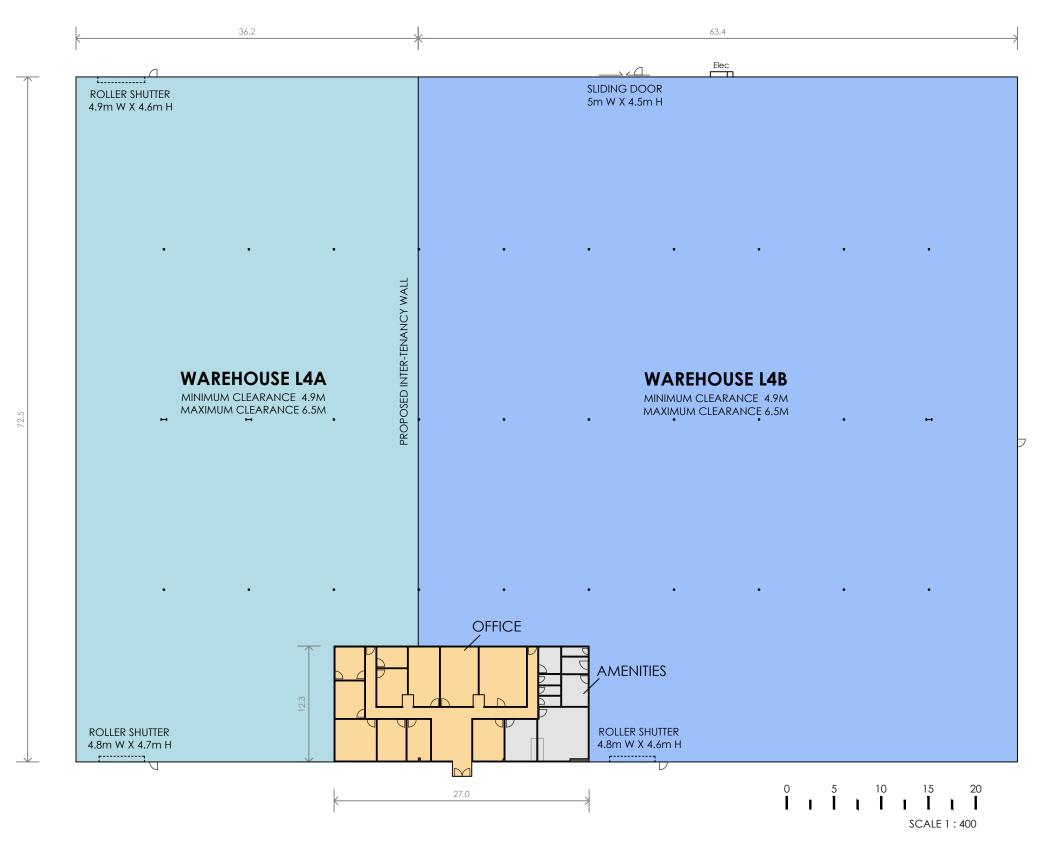

## **SCHEDULE OF AREAS**

WAREHOUSE L4A 2,516.0 m<sup>2</sup> WAREHOUSE L4B 4,369.7 m<sup>2</sup> OFFICE L4 334.5 m<sup>2</sup> 7,220.2 m<sup>2</sup> **TOTAL AREA** 

**DISCLAIMER:** THIS PLAN HAS BEEN PREPARED FOR MARKETING PURPOSES ONLY, INTERESTED PARTIES SHOULD UNDERTAKE THEIR OWN ENQUIRIES AS TO THE ACCURACY OF THE INFORMATION. AREAS ARE APPROXIMATE AND DIMENSION ROUNDING MAY RESULT IN AREA DISCREPANCIES.