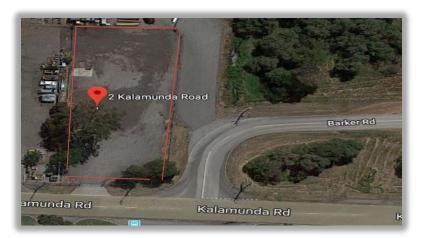

# Address:2 Kalamunda Rd, South GuildfordZoning & Use:Industrial DevelopmentSize:1,600 Square MetersPrice:\$750,000.00 INC GST

#### Industrial Land

Do not miss out on this great offer of Land; located on the corner of Kalamunda Rd and Barker Ave, this vacant lot is perfect for anyone wanting to start fresh and build from the ground-up; Situated exceptionally well, due to the industrial lots surrounding the premise. Call now to book an inspection!