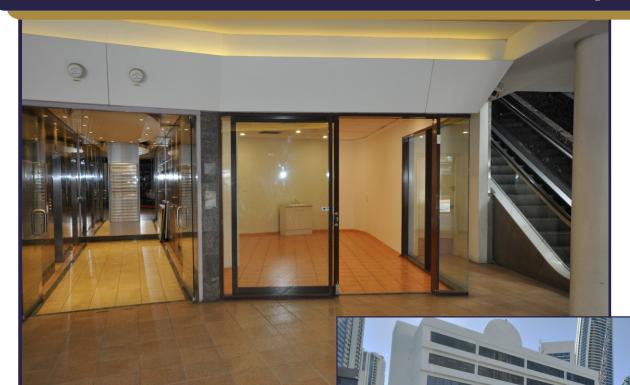

## **Ground Level, 9 Beach Road**

- A 30m<sup>2</sup> premises directly adjoining the lifts and escalators giving access to the Diggers & Sports Bar, offices and Cavill Avenue.
- The shop is surrounded by other long established tenancies -Subway, "You" Japanese Restaurant, Hairdresser & Beauty, RSL Club, Corporate Offices and Educational College.