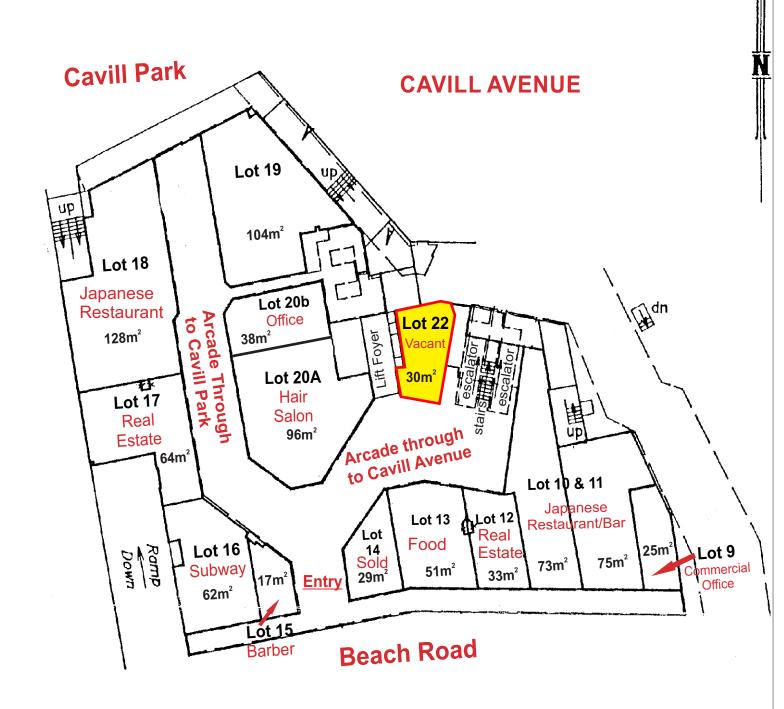

## **Ground Level, 9 Beach Road**

- A 30m<sup>2</sup> premises directly adjoining the lifts and escalators giving access to the Diggers & Sports Bar, offices and Cavill Avenue.
- The shop is surrounded by other long established tenancies -Subway, "You" Japanese Restaurant, Hairdresser & Beauty, RSL Club, Corporate Offices and Educational College.