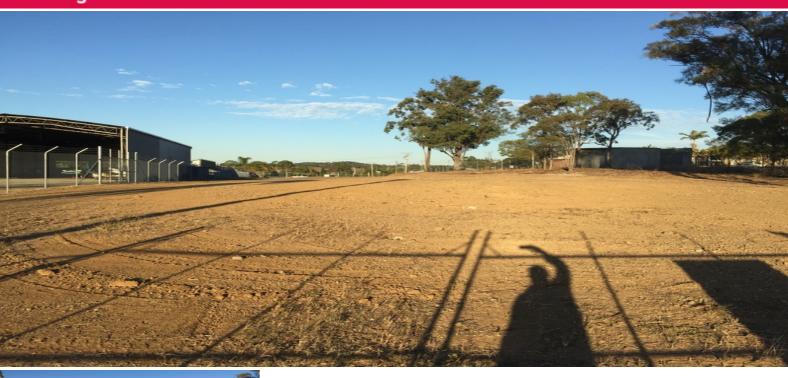

## 1 Acre of Industrial Land - perfect for storing of vehicles!

Located in Calliope' Industrial Estate with two-street access, this property would be the perfect location to store large machinery, vehicles, trucks, boats, containers etc.

4288m2 in size

Securely fenced

Elevated position adjacent to Council Depot

Ability to drive-through to Vallis Street

Sealed road access & located within close proximity to Dawson Highway.

Knight Frank Gladstone office has further information!