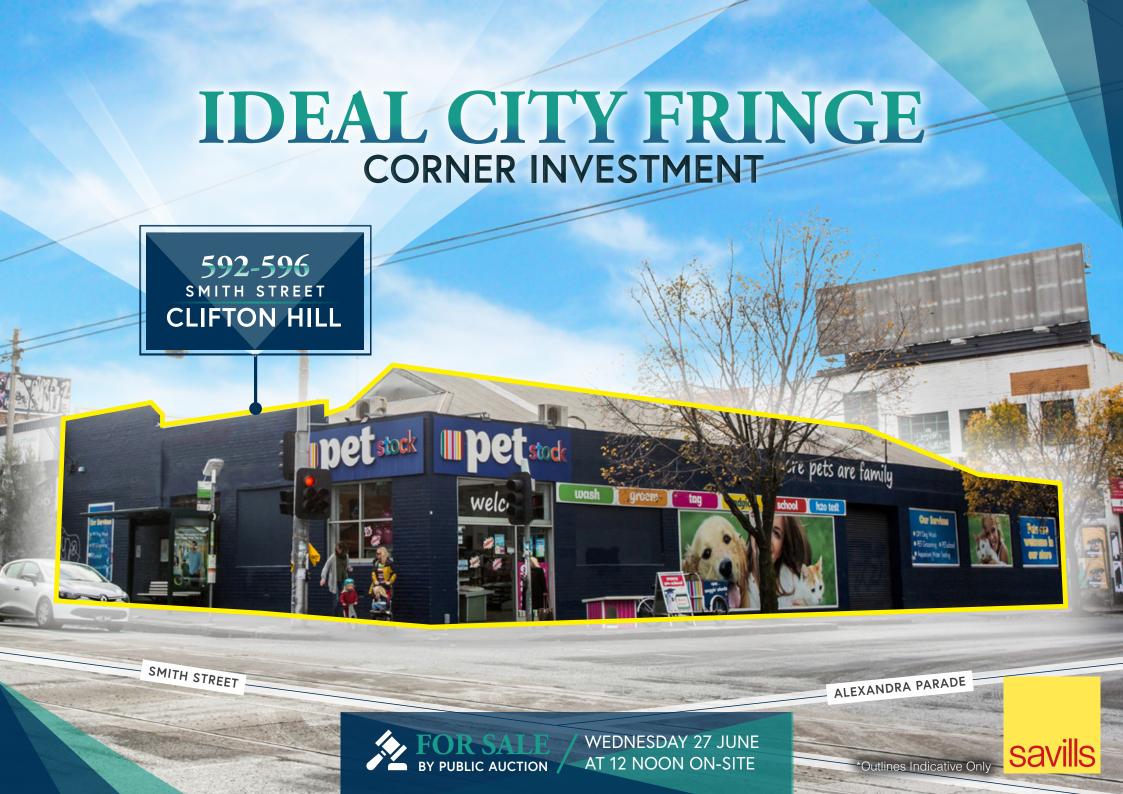

# 592-596 SMITH STREET CLIFTON HILL

## COVETED CORNER LOCATION WITH NATIONAL OCCUPIER

- » Prime corner retail freehold
- » Valuable corner landholding of 529sq m\*
- » Two street frontages of almost 50 metres\* plus rear laneway access
- » Commercial 2 Zoning
- » New 5 + 5 year lease from November 2017
- » Current net rental of \$126,531 pa\*
- » Occupied by Petstock with over 155 locations across Australia
- » High exposure location with over 74,000 vehicles passing daily^