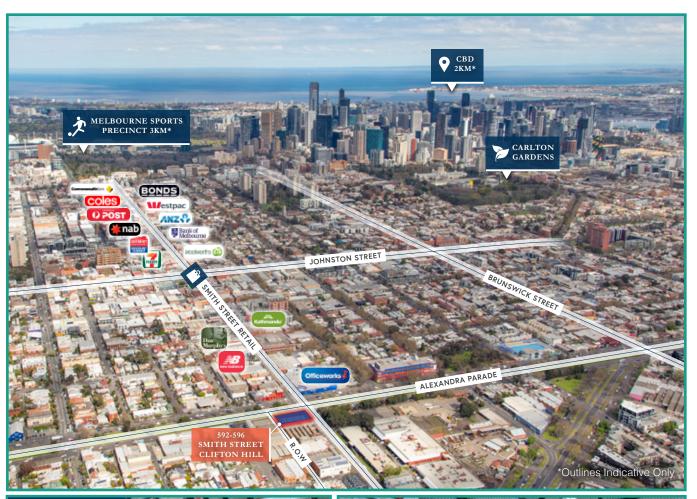

## COVETED CORNER LOCATION WITH NATIONAL OCCUPIER

- » Prime corner retail freehold
- » Valuable corner landholding of 529sq m\*
- » Two street frontages of almost 50 metres\* plus rear laneway access
- » Commercial 2 Zoning
- » New 5 + 5 year lease from November 2017
- » Current net rental of \$126,531 pa\*
- » Occupied by Petstock with over 155 locations across Australia
- » High exposure location with over 74,000 vehicles passing daily^