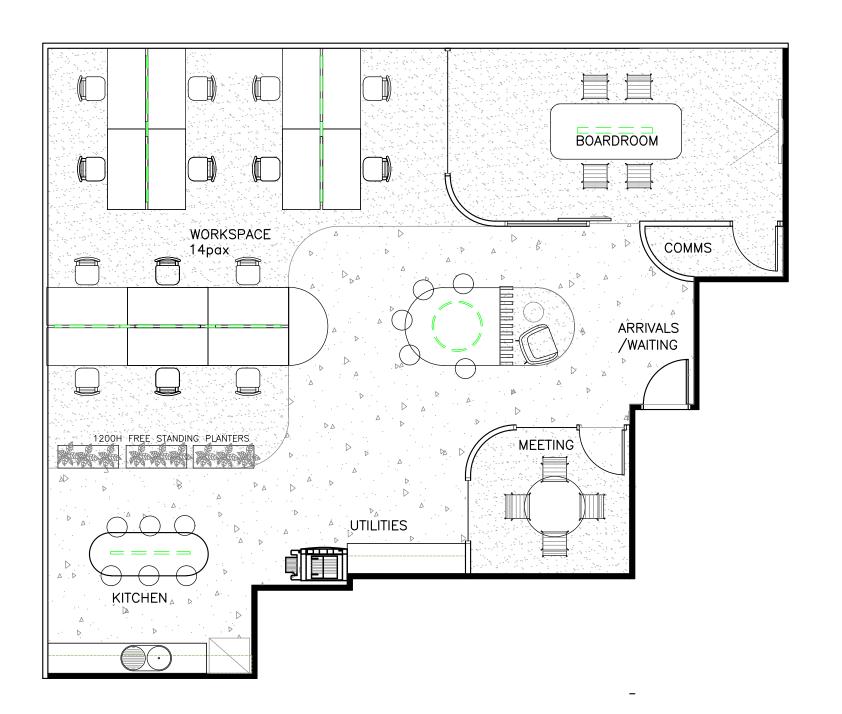

O1 CONCEPT PLAN 147.2m²
SCALE 1:175

|     | _ | 4   | 7 |   | 4 |   |   |   |     |   | 4 |   |   |   |  |
|-----|---|-----|---|---|---|---|---|---|-----|---|---|---|---|---|--|
|     | V | 1   | Τ | A | 1 | ( | j | Ц |     | 1 | _ |   | - |   |  |
| D E | s | 1 G | N | £ | C | 0 | N | S | r R | U | C | T | 0 | N |  |

HARTIGAN BOLT

DDOJECT NUMBER.

L10 1 CHANDOS ST

DRAWING NO:

QUOTE

WING NAME:

PROPOSED LAYOUT

| B         | ss/ ak | C |
|-----------|--------|---|
| 1.75 A A3 | DATE:  | o |

1. DO NOT SCALE THIS DRAWING,
 2. THE DRAWING SHOWS DESIGN INTENT ONLY, ALL DIMENSION
 TO BE CHECKED ON SITE PRIOR TO CONSTRUCTION OR
 PRODUCTION CONSTRUCTION DETAILS TO BE CONFIRMED BY
 CONTRACTORMANUFACTURER.

TO THE SCALE DRAWING.

4. ALL DISCREPANCIES AND OMISSIONS ON SITE MUST BE REPORTED