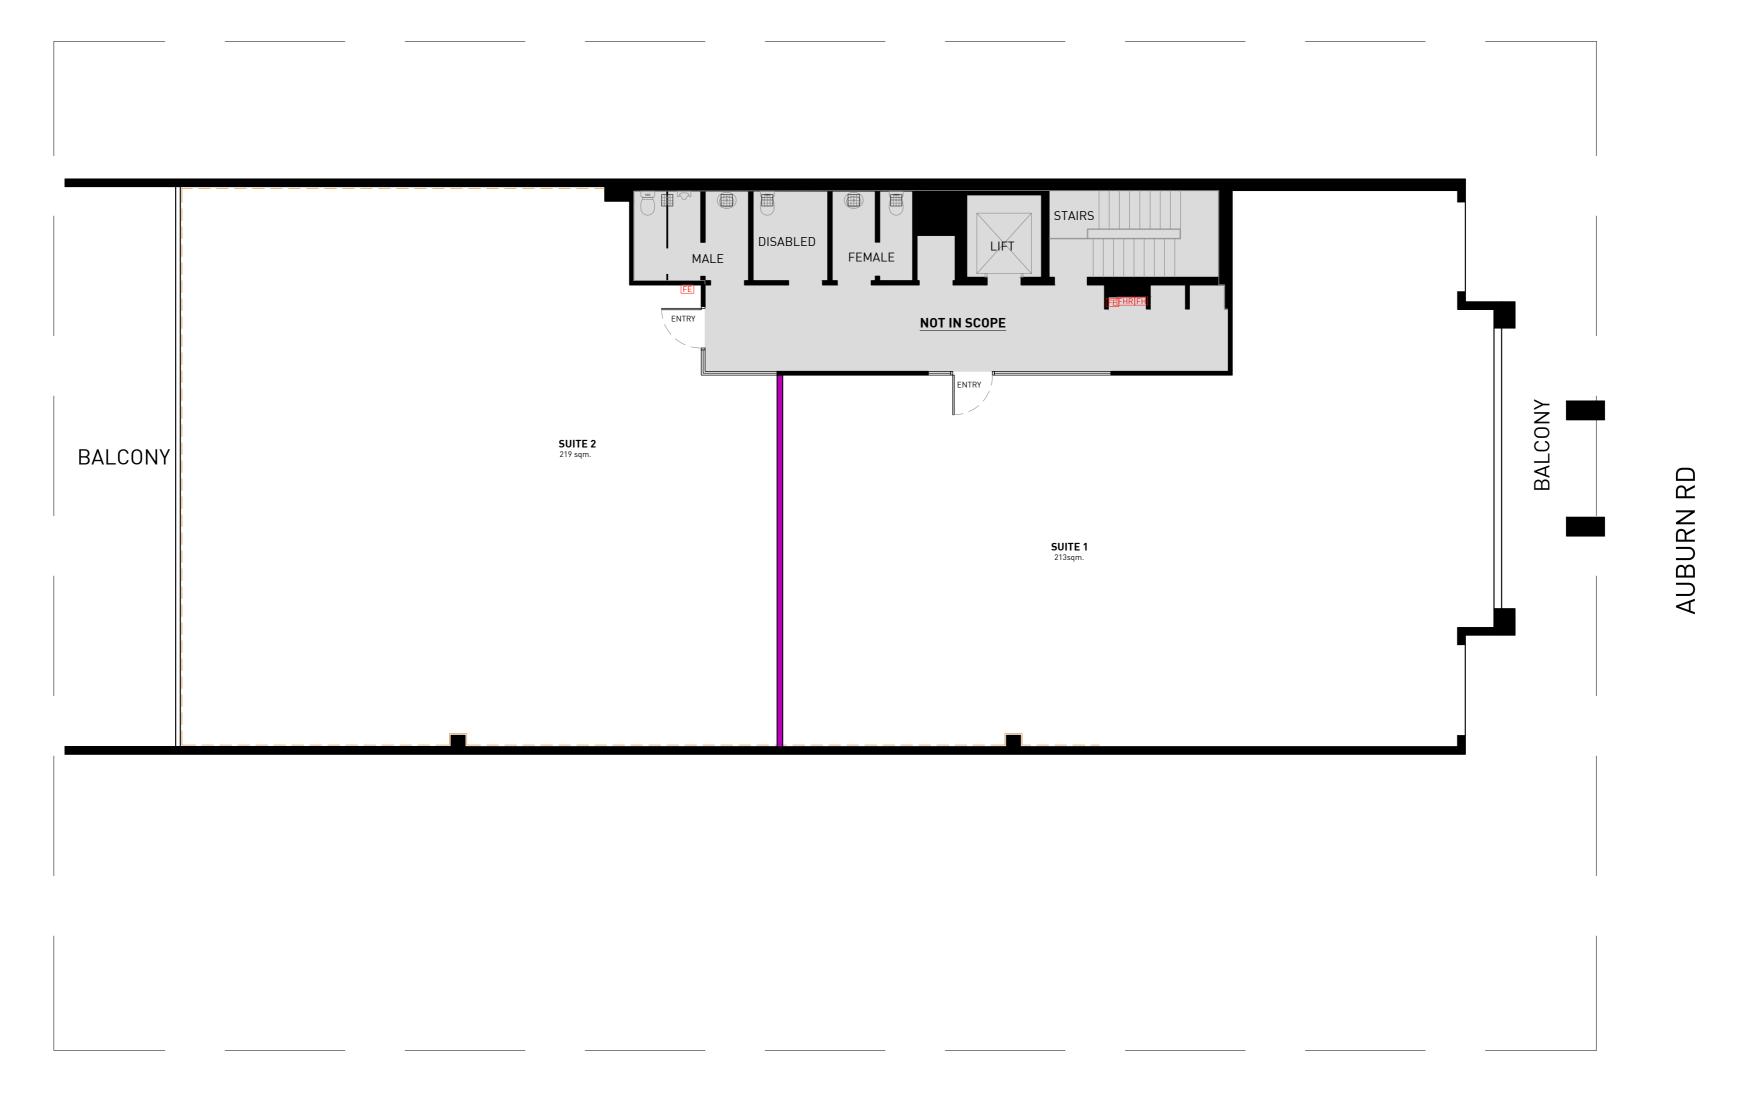

## PROPOSED TENANCY SPLIT

| 비 PDF by others                           | GENERAL NOTES                                                                                                                                                                                                                   | WALL TYPE LEGEND              |                                             | REV | DESCRIPTION | DATE       |           |
|-------------------------------------------|---------------------------------------------------------------------------------------------------------------------------------------------------------------------------------------------------------------------------------|-------------------------------|---------------------------------------------|-----|-------------|------------|-----------|
| CAD by others                             | This copyright on this drawing is reserved.<br>It is issued to you in confidence and must not be reproduced or disclosed to                                                                                                     | FULL HEIGHT PARTITION WALL    | CUSTOM HEIGHT PARTITION +                   | -   | INITIAL     | 01.05.2023 | 4         |
| Survey by CCI  ☐ Preliminary              | third parties without our prior permission.  Do not scale from this drawing. Any discrepancies in dimensions or details on or between these drawings should be drawn to our attention.                                          | CUSTOM HEIGHT PARTITION WALL  | STANDARD GLAZING<br>ABOVE                   |     |             |            | PI        |
| Approval  Building Permit                 | All dimensions are in millimetres unless noted otherwise.  Any surveyed information incorporated within this drawing cannot be guaranteed as accurate unless confirmed by fixed dimension.                                      | FULL HEIGHT STANDARD GI AZING | CUSTOM HEIGHT PARTITION + NYC STYLE GLAZING |     |             |            | _         |
| © ☐ Construction ☐ Information ☐ As Built | Square metreage areas noted on this drawing are approximate only and have not been measured in accordance the Property Council of Australia's method of measurement guidelines 1997. Do not use to calculate net lettable area. | FULL HEIGHT NYC STYLE GLAZING | ABOVE  DEMOLITION  WORKS                    |     |             |            | LV1<br>ME |