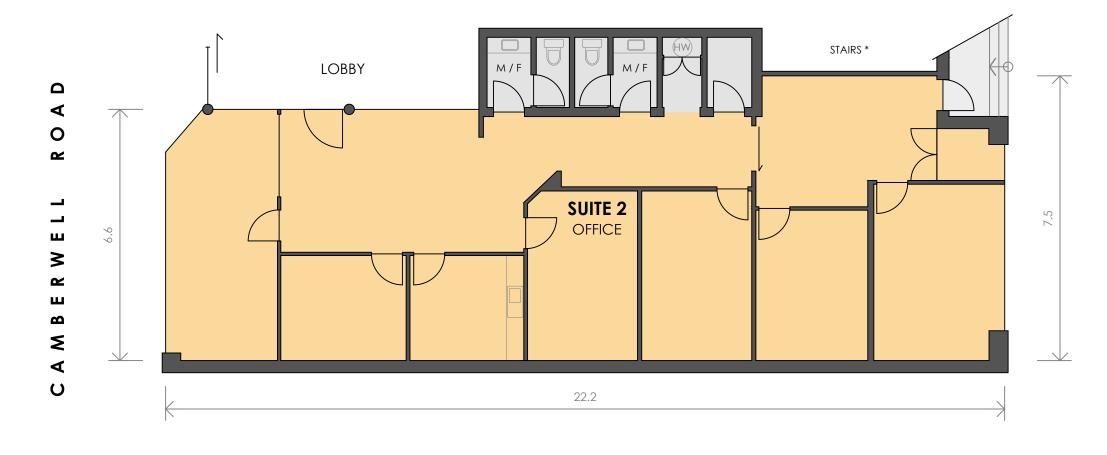

1. AREAS MARKED AS \* INDICATE INACCESSIBLE AT TIME OF SURVEY

CLIENT:

## SCHEDULE OF AREAS

| SUITE 2    |                    |
|------------|--------------------|
| OFFICE     | 149 m <sup>2</sup> |
| AMENITIES  | 15 m²              |
| TOTAL AREA | 164 m <sup>2</sup> |

(SITE VISIT 11/02/2022)