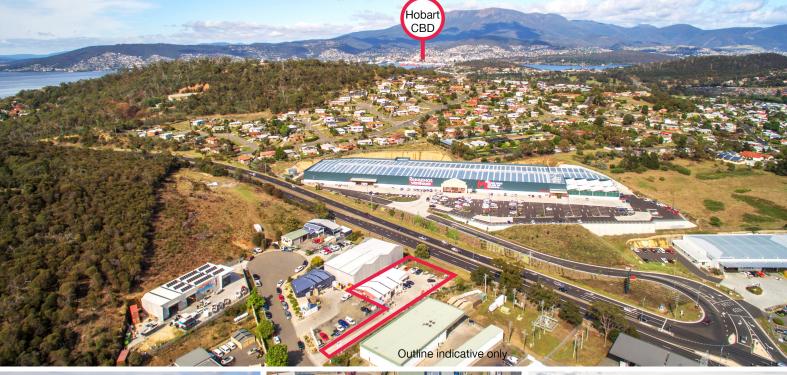

## **High Exposure, Popular Location**

28 McIntyre Street, Mornington

- Land size 1,770sqm (approx).
- Clearspan warehouse of 270sqm (approx) with showroom/offices of 100sqm (approx).
- Amenities and mezzanine floor.
- Three-phase power, data network, alarm system, pallet racking, customer and staff parking.
- Heavy load rated hardstand of 1,000sqm (approx).
- Opposite new Bunnings Warehouse next to South Arm Highway. Excellent signage opportunities to promote your business.
- 10 minutes to Hobart CBD, 15 minutes to Hobart International Airport.