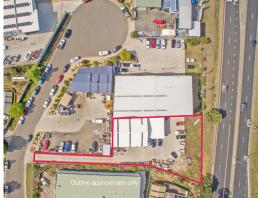

## **High Exposure, Popular Location**

28 McIntyre Street, Mornington

- Land size 1,770sqm (approx).
- Clearspan warehouse of 270sqm (approx) with showroom/offices of 100sqm (approx).
- Amenities and mezzanine floor.
- Three-phase power, data network, alarm system, pallet racking, customer and staff parking.
- Heavy load rated hardstand of 1,000sqm (approx).
- Opposite new Bunnings Warehouse next to South Arm Highway. Excellent signage opportunities to promote your business.
- 10 minutes to Hobart CBD, 15 minutes to Hobart International Airport.