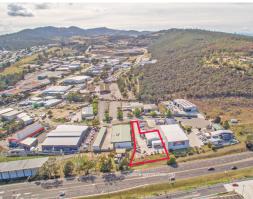

## **High Exposure, Popular Location**

28 McIntyre Street, Mornington

- Land size 1,770sqm (approx).
- Clearspan warehouse of 270sqm (approx) with showroom/offices of 100sqm (approx).
- Amenities and mezzanine floor.
- Three-phase power, data network, alarm system, pallet racking, customer and staff parking.
- Heavy load rated hardstand of 1,000sqm (approx).
- Opposite new Bunnings Warehouse next to South Arm Highway. Excellent signage opportunities to promote your business.
- 10 minutes to Hobart CBD, 15 minutes to Hobart International Airport.