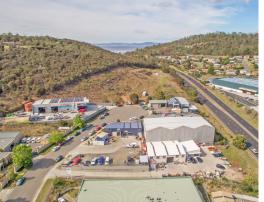

## **High Exposure, Popular Location**

28 McIntyre Street, Mornington

- Land size 1,770sqm (approx).
- Clearspan warehouse of 270sqm (approx) with showroom/offices of 100sqm (approx).
- Amenities and mezzanine floor.
- Three-phase power, data network, alarm system, pallet racking, customer and staff parking.
- Heavy load rated hardstand of 1,000sqm (approx).
- Opposite new Bunnings Warehouse next to South Arm Highway. Excellent signage opportunities to promote your business.
- 10 minutes to Hobart CBD, 15 minutes to Hobart International Airport.