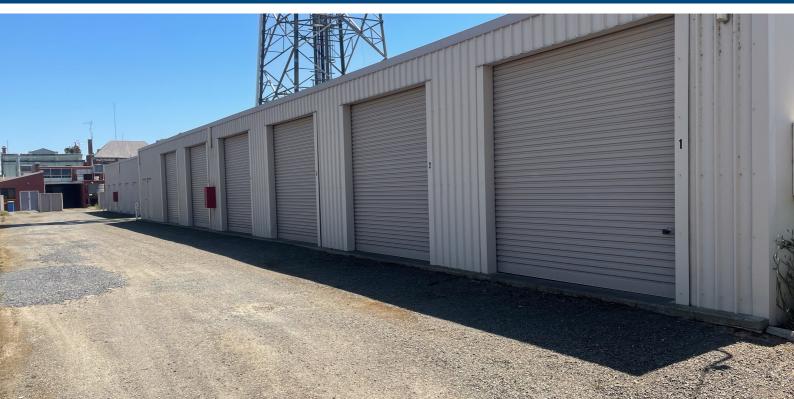

Includes Outgoings

Floor Size: m2

Storage Sheds: 16 in Total

The storage sheds at their current rate will contribute an additional \$18,606 per

year.

(Please Note: Storage Sheds will fluctuate year on year by their nature)

### Information Memorandum

| Shed No | Size          | \$ PM        |
|---------|---------------|--------------|
| 1       | 4.36m x 5.8m  | \$ 150.00    |
| 2       | 4.36m x 5.8m  | \$ 132.00    |
| 3       | 4.36m x 5.8m  | \$ 150.00    |
| 4       | 4.36m x 5.8m  | \$ 132.00    |
| 5       | 4.36m x 5.8m  | \$ 150.00    |
| 6       | 4.36m x 5.8m  | \$ 130.00    |
| 7       | 2.66m x 2.4m  | \$ 70.00     |
| 8       | 1.61m x 4.45m | \$ 60.50     |
| 9       | 1.61m x 4.45m | \$ 60.50     |
| 10      | 2.92m x 2.35m | \$ 60.50     |
| 11      | 2.92m x 2.35m | \$ 70.00     |
| 12      | 2.85m x 4.8m  | \$ 88.00     |
| 13      | 2.85m x 4.8m  | \$ 88.00     |
| 14      | 2.85m x 4.8m  | \$ 88.00     |
| 15      | 2.95m x 2.35m | \$ 60.50     |
| 16      | 2.95m x 2.35m | \$ 60.50     |
|         |               |              |
|         |               | \$ 1,550.50  |
|         |               | x 12 Months  |
|         |               | \$ 18,606.00 |