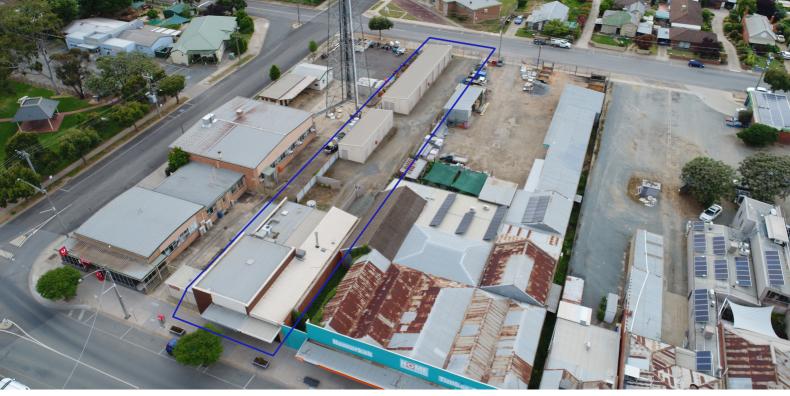

#### Information Memorandum

Property Address: 59-61 Melville Street Numurkah Vic 3636

Land Size: 1317m2 Approximately in 2 Titles

Frontage to Melville Street & McCaskill Street

Zoning: Commercial I Zone (CIZ)

Municipality: Moira Shire

Here's the breakdown of the annual rental returns: -

Shop 1: 59 Melville Street Numurkah Return \$13,520 PA

Includes Outgoings

Floor Size: m2

Shop 2: 61 Melville Street Numurkah Return \$9,360 PA

Includes Outgoings

Floor Size: m2

Storage Sheds: 16 in Total

The storage sheds at their current rate will contribute an additional \$18,606 per

year.

(Please Note: Storage Sheds will fluctuate year on year by their nature)