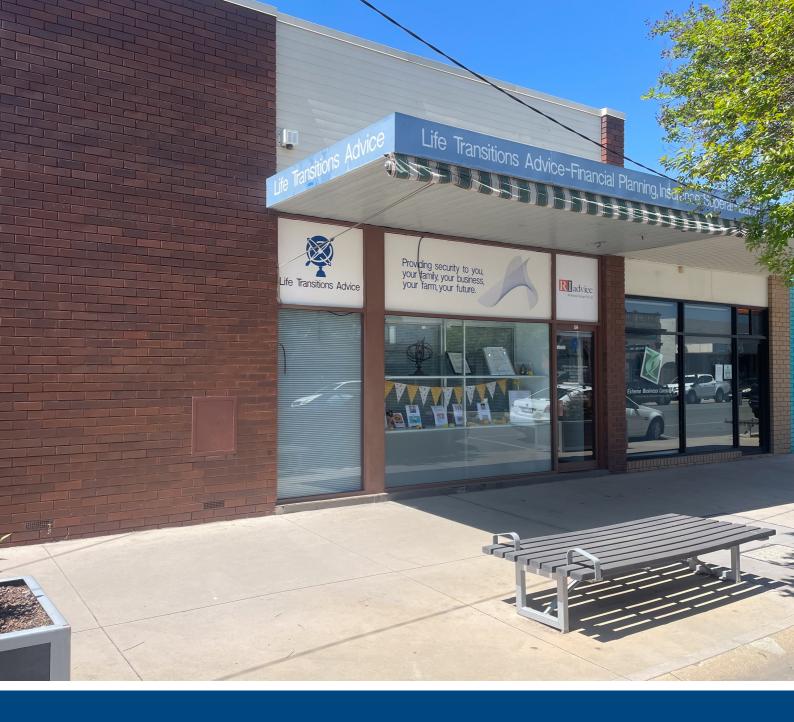

Municipality: Moira Shire

Here's the breakdown of the annual rental returns: -

Shop 1: 59 Melville Street Numurkah Return \$13,520 PA

Includes Outgoings

Floor Size: m2

Shop 2: 61 Melville Street Numurkah Return \$9,360 PA

Includes Outgoings

Floor Size: m2

Storage Sheds: 16 in Total

The storage sheds at their current rate will contribute an additional \$18,606 per

year.

(Please Note: Storage Sheds will fluctuate year on year by their nature)