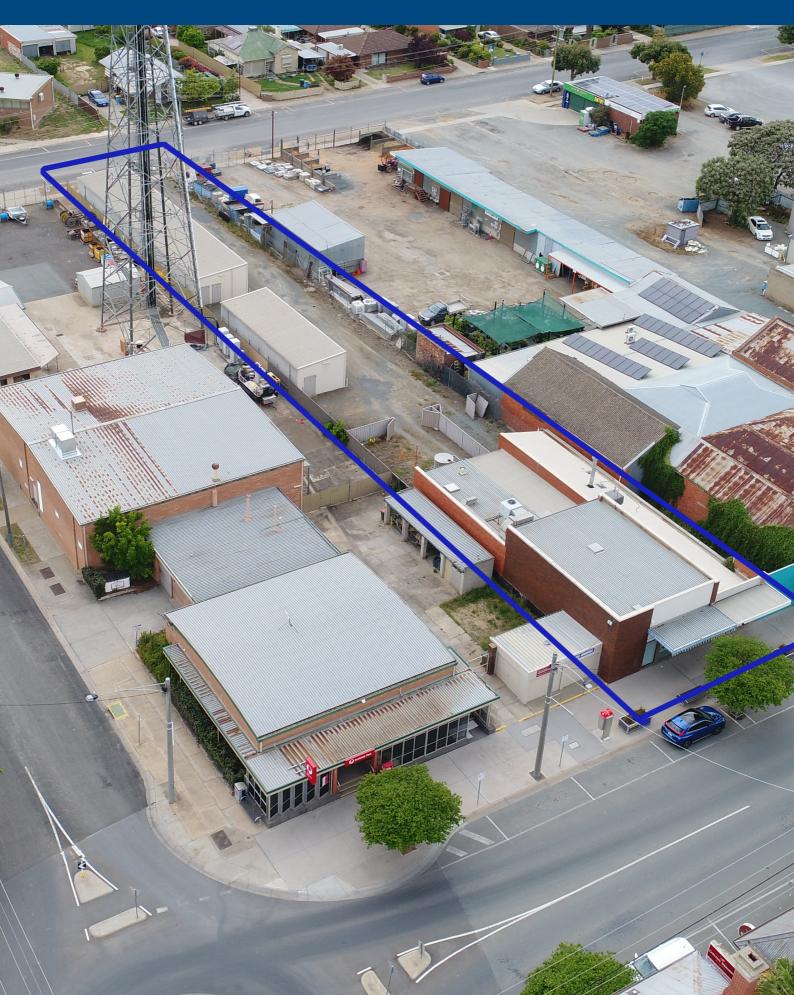

#### Information Memorandum

Property Address: 59-61 Melville Street Numurkah Vic 3636

Land Size: 1317m2 Approximately in 2 Titles

Frontage to Melville Street & McCaskill Street

Zoning: Commercial I Zone (CIZ)

Municipality: Moira Shire

Here's the breakdown of the annual rental returns: -

Shop 1: 59 Melville Street Numurkah Return \$13,520 PA

Includes Outgoings

Floor Size: m2

Shop 2: 61 Melville Street Numurkah Return \$9,360 PA

Includes Outgoings

Floor Size: m2

Storage Sheds: 16 in Total

The storage sheds at their current rate will contribute an additional \$18,606 per

year.

(Please Note: Storage Sheds will fluctuate year on year by their nature)

# Main Street Commercial Property

2 Retail Shops/Offices Plus 16 Storage Sheds

Don't miss this amazing opportunity to invest in a prime commercial property located in Numurkah's main shopping precinct! \*