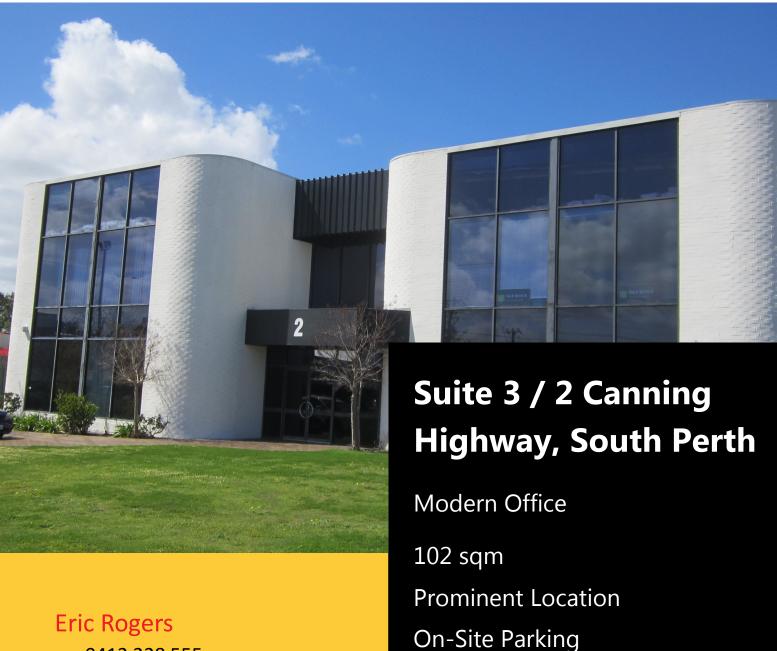

# Suite 3, 2 Canning Highway, South Perth

#### Location

Positioned on the eastern side of Canning Highway in close proximity to the intersection of Berwick Street and adjoining major fast food outlets. This office suite has street front exposure and has excellent natural light.

#### **Premises**

The premises provides a modern, professional office suite and is in a high profile location with access north and south along Canning Highway together with access to the freeway and other regional networks. For more information or to arrange a viewing, please contact Eric Rogers on 0412 228 555.

#### **Lettable Area**

102 sqm

Rental (+GST)

\$185 / sqm

\$1,573 pcm