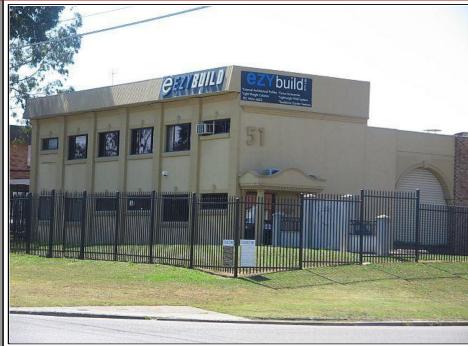

## **Corner location**

## **Description**

Standalone industrial factory, features excellent through road frontage, 2 roller doors, minimum height of 5.5mtrs, good access for containers, dual driveway, security perimeter fencing, mezzanine office with kitchenette and amenities, ground floor foyer, offices, lunchroom and amenities.

The property is located on the north west side of Sammut Street and faces east with close proximity to Cumberland Highway.