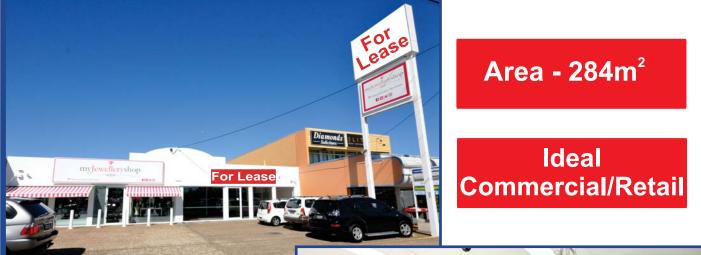

## Prime Nobbys Beach Location For Lease

## 2229 - 2231 Gold Coast Hwy Nobby Beach

- A superb beachside position in the heart of the Nobby's Beach retail strip.
- This area has become extremely popular due to the mix of shops, cafes and restaurants together with its direct highway exposure and surrounding population base proving profitable to local businesses
- Private carpark in front of premises

- Local Business Zoning allows a multitude of uses\*
  - Retail
  - Food
  - Showroom
  - Finance
  - Medical Centre etc