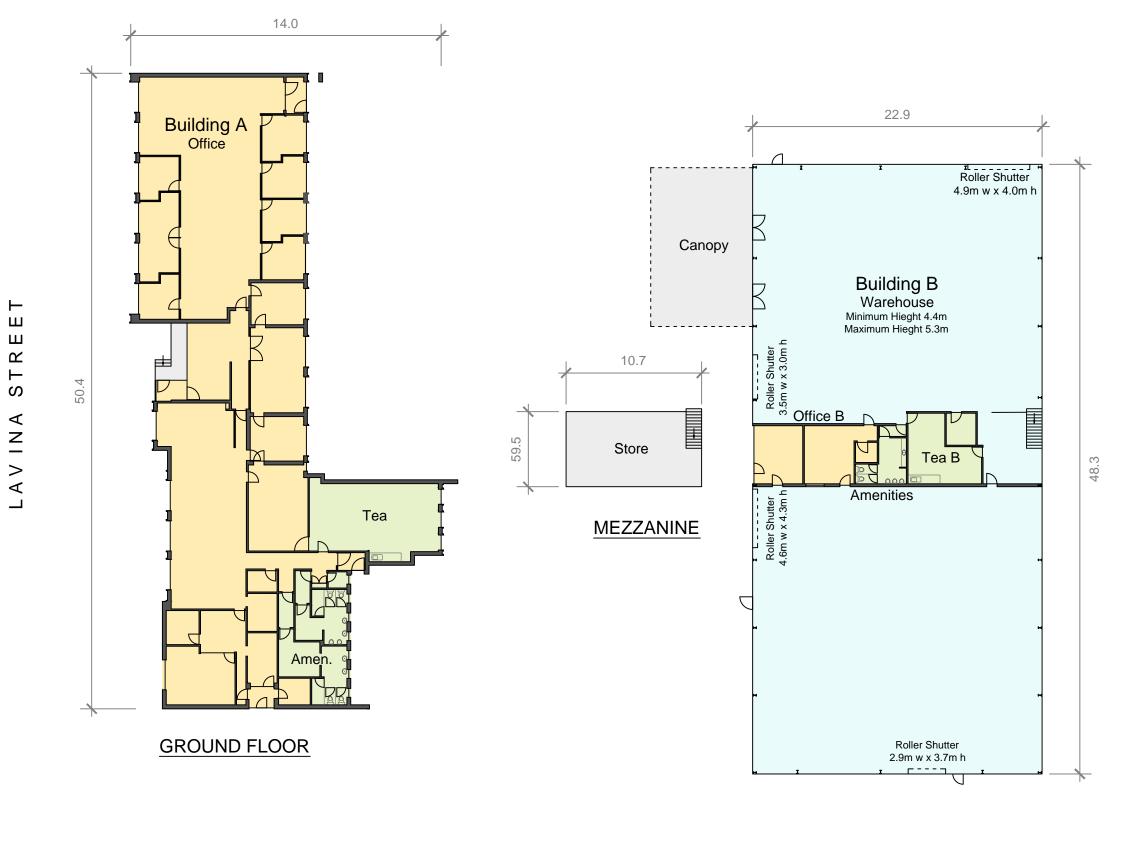

## **Information Schedule**

Building A Office 582.6 m<sup>2</sup> Tea 60.1 m<sup>2</sup> Amenities 49.1 m<sup>2</sup> Total Area(NLA) **691.8** m<sup>2</sup> Building B **Ground Floor** Warehouse 1,018.8 m<sup>2</sup> Office 44.1 m<sup>2</sup> Tea 33.2 m<sup>2</sup> Amenities 14.3 m<sup>2</sup> Mezzanine Store 64.3 m<sup>2</sup> Total Area(GLA) 1,174.7 m<sup>2</sup> Canopy 101.9 m<sup>2</sup>

0 5 10 15

SCALE 1:300

**Disclaimer**: This plan has been prepared for marketing purposes only. Interested parties should undertake their own enquiries as to the accuracy of the information. Areas taken from Realserve Lettable Area Survey, Ref: 43822. Dated: 15/04/2013.