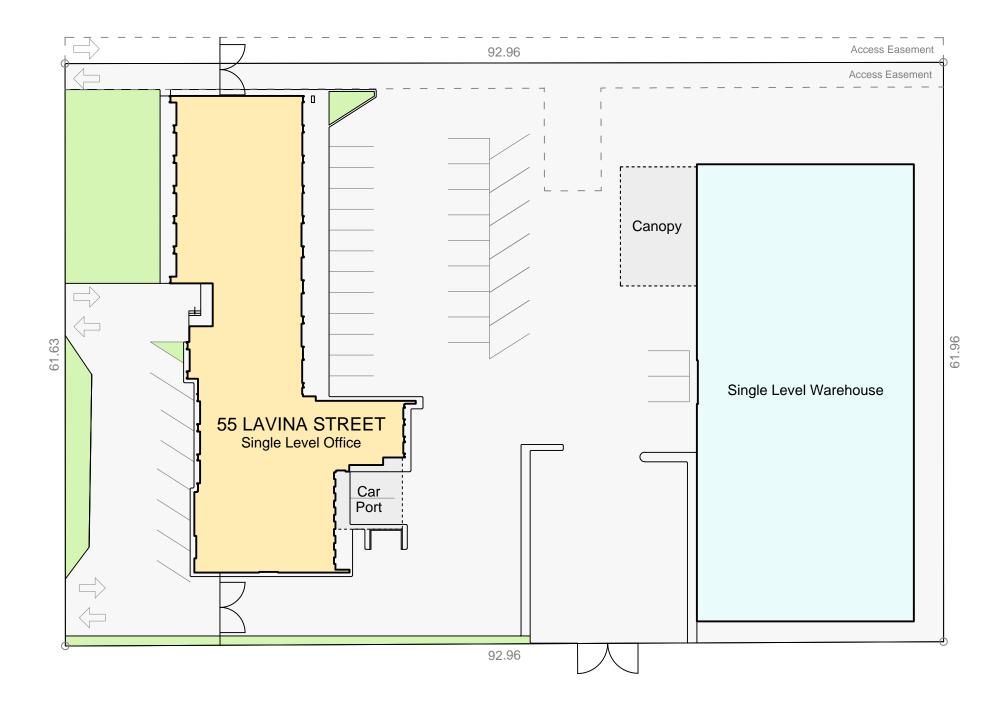

## **Information Schedule**

Title Details Lot 101 - DP80061

Land Area 5,744.0 m²

Building A (NLA) 691.8 m²

Building B (GLA) 1174.7 m²

Canopy 101.9 m²

Total Car Parking 35

**Disclaimer**: This plan has been prepared for marketing purposes only. Interested parties should undertake their own enquiries as to the accuracy of the information. Areas are approximate and dimension rounding may result in area discrepancies.

All land information taken from the Deposited Plan. Boundaries have not been defined.

0 5 10 15 20 SCALE 1:400

Plan Prepared For: R E

S

LAVINA

SITE PLAN 55 Lavina Street, ATHOL PARK, SA

| Date:  | 15/04/2013 |          |        |
|--------|------------|----------|--------|
| Ref:   | 43822      | Rev:     | Α      |
| Drawn  | : MC       | Checked: | JS     |
| Scale: | 1:400 @ аз | Sheet:   | 1 of 3 |