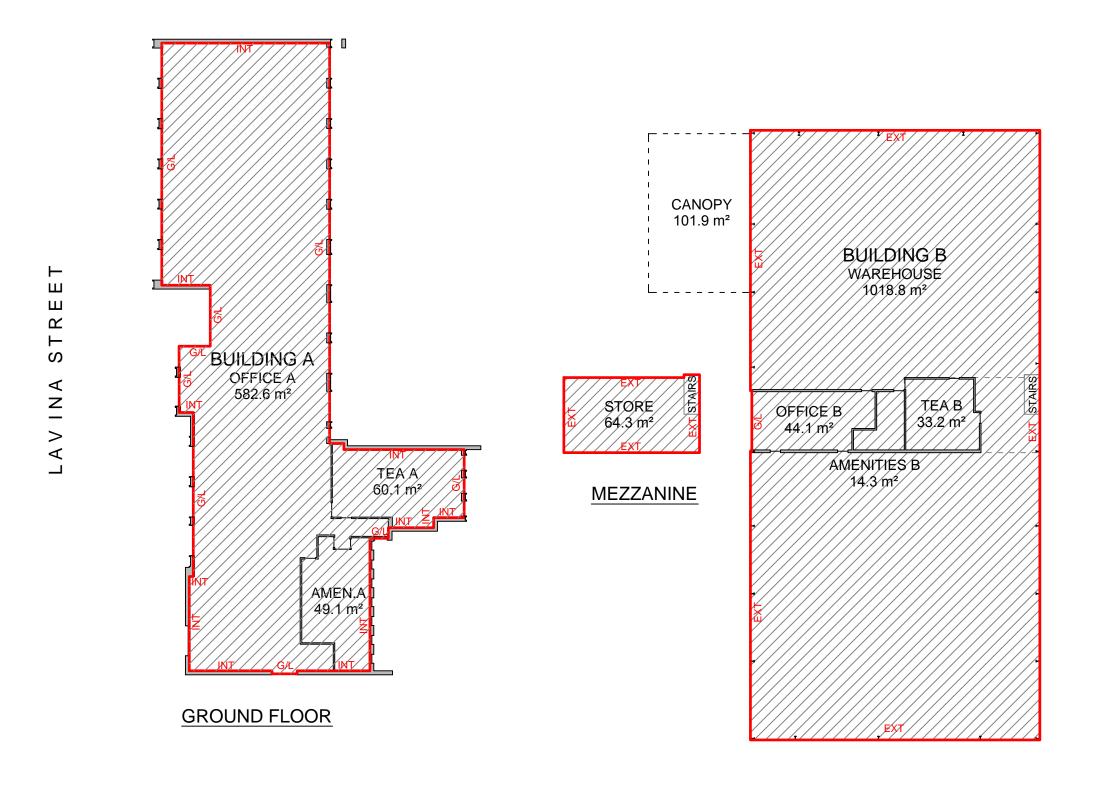

# LETTABLE AREA PLAN FOR 55 LAVINA ST, ATHOL PARK, SA

### SCHEDULE OF AREAS

**BUILDING A** OFFICE A 582.6 m<sup>2</sup> TEA A 60.1 m<sup>2</sup> **AMENITIES A** 49.1 m<sup>2</sup> **TOTAL AREA(NLA)** 691.8 m<sup>2</sup> **BUILDING B** WAREHOUSE 1,018.8 m<sup>2</sup> OFFICE B 44.1 m<sup>2</sup> TEA B 33.2 m<sup>2</sup> **AMENITIES B** 14.3 m<sup>2</sup> **MEZZANINE STORE** 64.3 m² **TOTAL AREA(GLA)** 1,174.7 m<sup>2</sup>

LETTABLE AREA

#### METHOD OF MEASUREMENT

AREAS HAVE BEEN CALCULATED IN ACCORDANCE WITH THE PROPERTY COUNCIL OF AUSTRALIA (PCA) METHOD OF MEASUREMENT FOR LETTABLE AREA (MARCH 1997)

(SURVEY DATE 03/04/2013)

### **GUIDELINES USED**

NET LETTABLE AREA GROSS LETTABLE AREA

0 5 10 15

SCALE 1:300

INT - INTERNAL FACE EXT - EXTERNAL FACE C/L - CENTRELINE WALL

G/L - GLASS LINE

LTP - LINE OF TENANCY PRODUCED

PLAN PREPARED FOR: