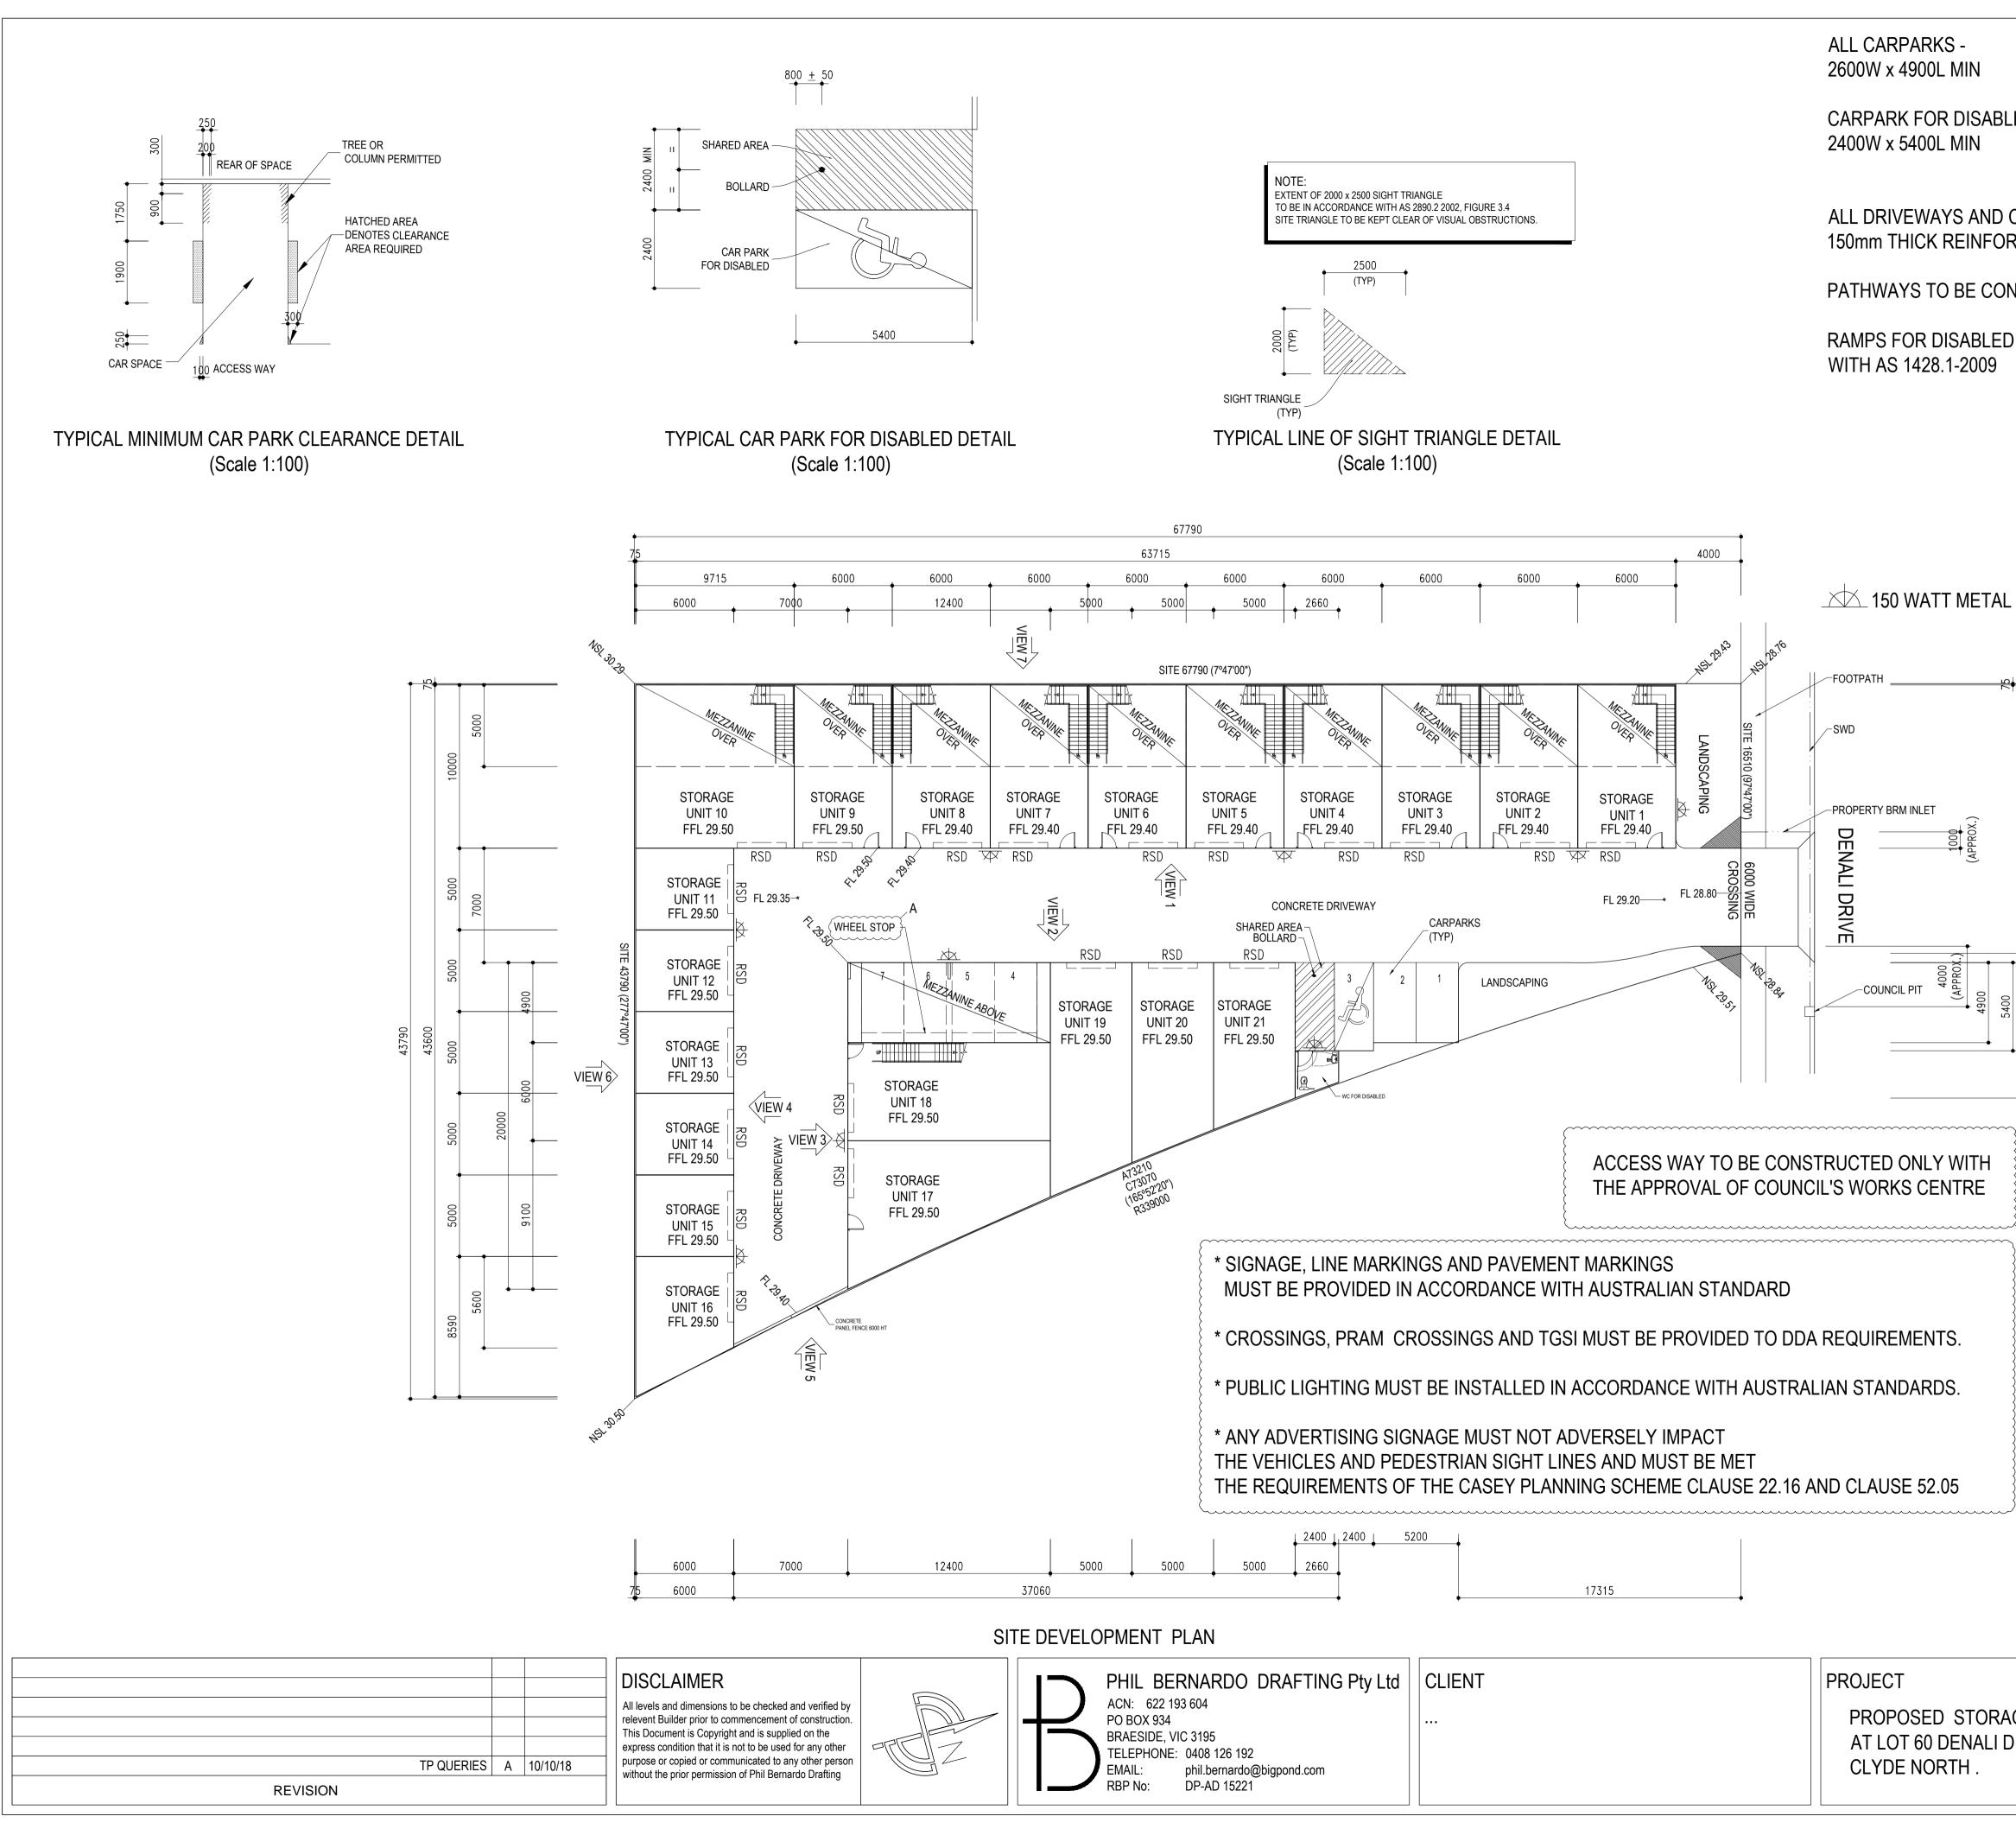

|                               | AREAS: MAR                                      | KETING                      |
|-------------------------------|-------------------------------------------------|-----------------------------|
| SLED-                         | SITE AREA:                                      | 1948 sqm                    |
|                               | STORAGE UNIT 1 :<br>MEZZANINE :<br>SUB TOTAL :  | 60 sqm<br>30 sqm<br>90 sqm  |
| CARPARKS TO HAVE              | STORAGE UNIT 2 :<br>MEZZANINE :                 | 60 sqm<br>30 sqm            |
| NCRETE PAVED                  | SUB TOTAL :                                     | 90 sqm                      |
| D TO COMPLY                   | STORAGE UNIT 3 :<br>MEZZANINE :<br>SUB TOTAL :  | 60 sqm<br>30 sqm<br>90 sqm  |
|                               | STORAGE UNIT 4 :<br>MEZZANINE :<br>SUB TOTAL :  | 60 sqm<br>30 sqm<br>90 sqm  |
|                               | STORAGE UNIT 5 :<br>MEZZANINE :<br>SUB TOTAL :  | 60 sqm<br>30 sqm<br>90 sqm  |
| L HALIDE FLOOD LIGHT          | STORAGE UNIT 6 :<br>MEZZANINE :<br>SUB TOTAL :  | 60 sqm<br>30 sqm<br>90 sqm  |
|                               | STORAGE UNIT 7 :<br>MEZZANINE :<br>SUB TOTAL :  | 60 sqm<br>30 sqm<br>90 sqm  |
| 16510                         | STORAGE UNIT 8 :<br>MEZZANINE :<br>SUB TOTAL :  | 60 sqm<br>30 sqm<br>90 sqm  |
| 00<br>4000<br>(APPROX.)       | STORAGE UNIT 9:<br>MEZZANINE :<br>SUB TOTAL :   | 60 sqm<br>30 sqm<br>90 sqm  |
| ♦ 5400<br>8300<br>♦ 4<br>(APF | STORAGE UNIT 10 :<br>MEZZANINE :<br>SUB TOTAL : | 97 sqm<br>48 sqm<br>145 sqm |
| <b>•</b>                      | STORAGE UNIT 11:                                | 30 sqm                      |
|                               | STORAGE UNIT 12 :                               | 30 sqm                      |
|                               | STORAGE UNIT 13 :                               | 30 sqm                      |
|                               | STORAGE UNIT 14 :                               | 30 sqm                      |
| A<br>}                        | STORAGE UNIT 15 :                               | 30 sqm                      |
|                               | STORAGE UNIT 16 :                               | 43 sqm                      |
|                               | STORAGE UNIT 17 :                               | 77 sqm                      |
|                               | STORAGE UNIT 18 :<br>MEZZANINE :<br>SUB TOTAL : | 74 sqm<br>60 sqm<br>134 sqm |
|                               | STORAGE UNIT 19 :                               | 67 sqm                      |
| 3                             | STORAGE UNIT 20 :                               | 56 sqm                      |
|                               | STORAGE UNIT 21 :<br>TOTAL :                    | 46 sqm<br>1528 sqm          |
|                               | CARPARKS :                                      | 7                           |
|                               | SCALE: 1:200 @ A1                               | DATE: APRIL' 18             |
| AGE UNITS<br>DRIVE,           | DRAWN: MMJ                                      | SHEET: TP1                  |
|                               | ISSUE: A                                        | DRG No: 708                 |
|                               |                                                 |                             |