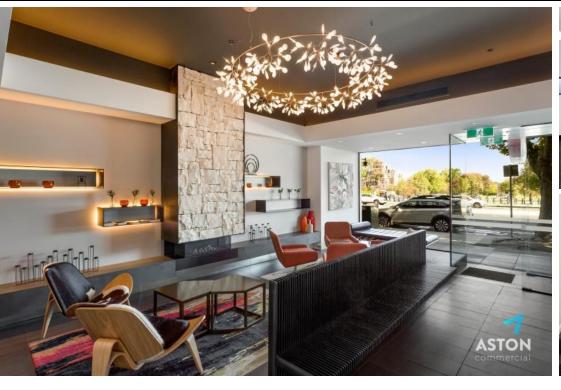

#### **Description:**

Aston Commercial are excited to introduce to the market Office 3/157 Fitzroy Street, St Kilda.

Located ideally within the Adina Hotel on the north end of Fitzroy Street, this functional office space is highly adaptable and contains all the perks that make for the perfect workplace.

- Fully Air-Conditioned
- Complementary Reception
- End-of-Trip Facilities inc. Shower & Change Rooms
- Access to Parking and/or Storage Cage

Surrounded by exceptional local cafes and restaurants including Supernormal Canteen, Milk the Cow & Fitzrovia Restaurant and Café. Adjoining GYM Anytime Fitness completes a great tenant package which truly comes with all the extras.