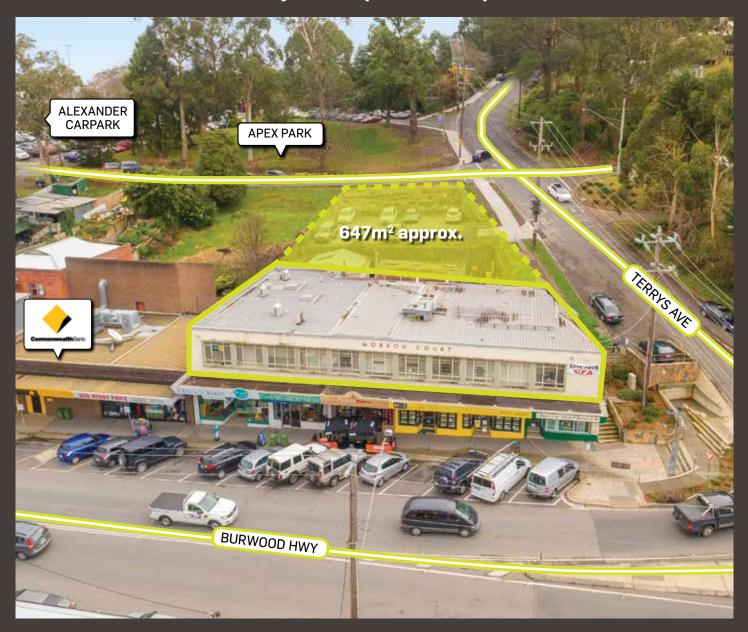

#### 1693A Burwood Highway (cnr Terrys Avenue), Belgrave

- > High profile corner in gateway location within busy Belgrave Village
- > First floor office accommodation of 446m² approx.
- > Multi tenanted investment comprising 6 separate tenancies, on site carparking and sheds
- > Combined rental return of \$76,425 per annum approx.
- > Includes large rear land of 647m<sup>2</sup> approx.
- > Significant future development potential (STCA)
- > Concept plans in place for a residential development providing exceptional views over the Dandenong Ranges
- > Excellent access via Terrys Avenue and the Alexander car park at rear
- > Only metres from Belgrave railway station and bus services