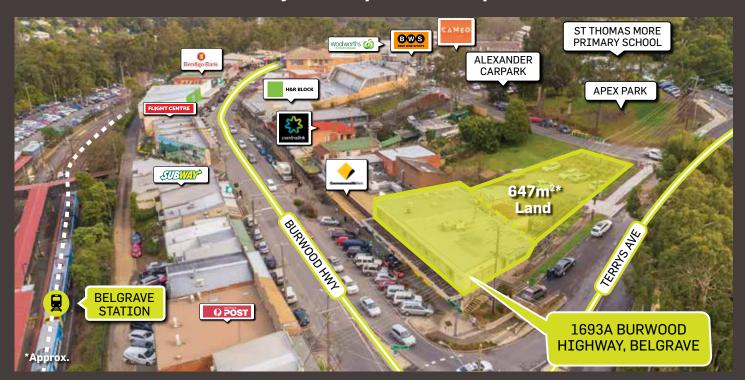

#### 1693A Burwood Highway (cnr Terrys Avenue), Belgrave

- > High profile corner in gateway location within busy Belgrave Village
- > First floor office accommodation of 446m² approx.
- > Multi tenanted investment comprising 6 separate tenancies, on site carparking and sheds
- > Combined rental return of \$76,425 per annum approx.
- > Includes large rear land of 647m<sup>2</sup> approx.
- > Significant future development potential (STCA)
- > Concept plans in place for a residential development providing exceptional views over the Dandenong Ranges
- > Excellent access via Terrys Avenue and the Alexander car park at rear
- > Only metres from Belgrave railway station and bus services