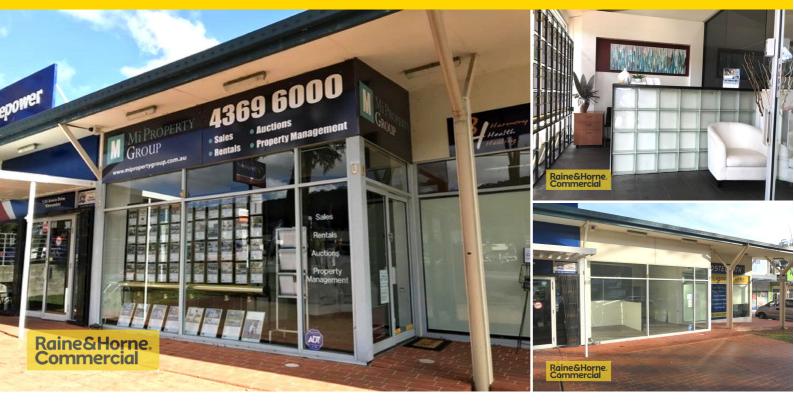

#### Ideal location with exposure and parking! 2/22 Willesee Crescent, Kincumber

Tightly held location with main road frontage in the heart of Kincumber. Ground floor is 87sqm, first floor is 35sqm. Previously used as a real estate office with full fit out in place. Allocated parking on strata plus visitor parking.